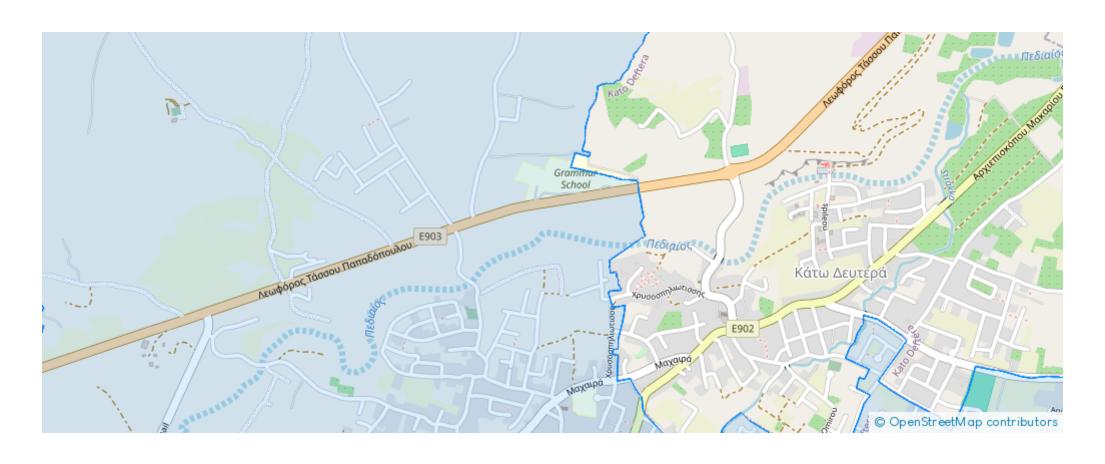

## Residential land 285 m<sup>2</sup>

Nicosia, Pano-Deftera-2460, Cyprus

**Offered at:** € 49,000

**Estate ID:** 66201

Ref: ba5476511







Total plot's-land's area: 285 m²



Coverage: 50 %



Available from: 2024-10-11



Offered at: **49,000** 



Type: **Residentia** 

""For sale, Land plot Within Building plan, in Pano Deftera. The Land plot is 285sq.m.For development, With electricity supply, With water supply, it has 11,02 m. facade length, the building factor is 90% and the coverage ratio is 50%, with a maximum building height of 8,3 m.. It is suitable for Residence, it is close to School, Church, Super Market, in Residential area. The land usage is housing.""...

## **Estate on map:**