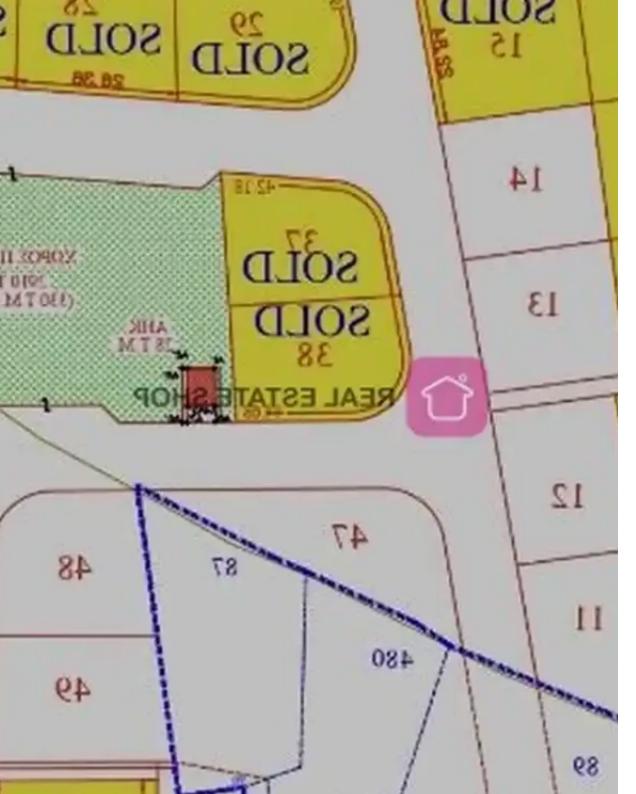

## Residential land 285 m<sup>2</sup>

Nicosia, Pano-Deftera-2460, Cyprus

**Offered at:** € 49,000

**Estate ID:** 66201

Ref: ba5476511

Total plot's-land's area: 285 m²

Coverage: 50 %

Available from: 2024-10-11

Offered at: **49,000** 

Type: **Residentia** 

""For sale, Land plot Within Building plan, in Pano Deftera. The Land plot is 285sq.m.For development, With electricity supply, With water supply, it has 11,02 m. facade length, the building factor is 90% and the coverage ratio is 50%, with a maximum building height of 8,3 m.. It is suitable for Residence, it is close to School, Church, Super Market, in Residential area. The land usage is housing.""...