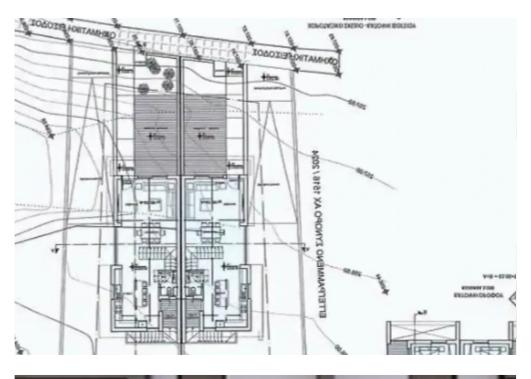

## 3-bedroom semi-detached f?r s?le

Limassol, Palodeia-4549, Cyprus

**Offered at:** € 365,000

**Estate ID:** 66210

**Ref:** ba5474941











NET internal area: 134



Bathrooms: 2



Bedrooms: 3



Parking spaces: Covered cars



Available from: 2024-10-11



Offered at: 365,000



Type: **SemidetachedHouse** 

""""This project consists of two semi-detached houses situated on a spacious 620 m² plot. Each house features a well-designed layout across three levels, offering ample living space and modern amenities. \*\*House Layout:\*\* - \*\*Basement Level:\*\* This level includes parking facilities and a warehouse area, along with a shower, toilet, and laundry room for added convenience. - \*\*Ground Floor Level:\*\* The ground floor boasts an open-plan living room that is seamlessly connected to the kitchen. It also features a W/C, a large entrance veranda, and a kitchen veranda, ideal for outdoor dining and entertaini