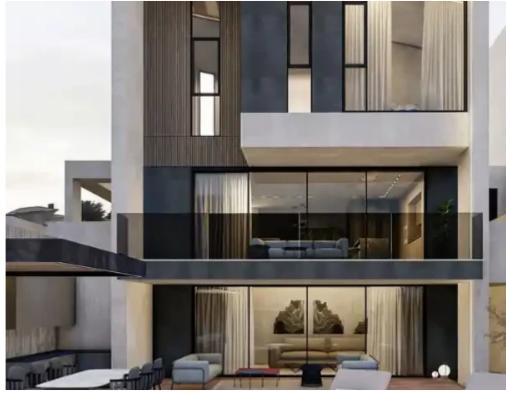

Parking spaces: Uncovered cars

Available from: 2024-10-11

Offered at: **750,000** 

Type: **SemidetachedHouse** 

""""""A Harmonious Blend of Modern Living in Limassol Step into a world where elegance meets functionality, where every corner resonates with the essence of modern living. Named after the celestial twins, The Gemini Residences symbolize duality in unity – a perfect fusion of style and substance, luxury and affordability. Five minutes away from high way close to all the amenities, 40 minutes from Larnaca Airport and 5 minutes from saint Raphael beach, to Parklane and Amara hotel. The price includes 5% commission. Starting from 750 000 euro."""""""""...