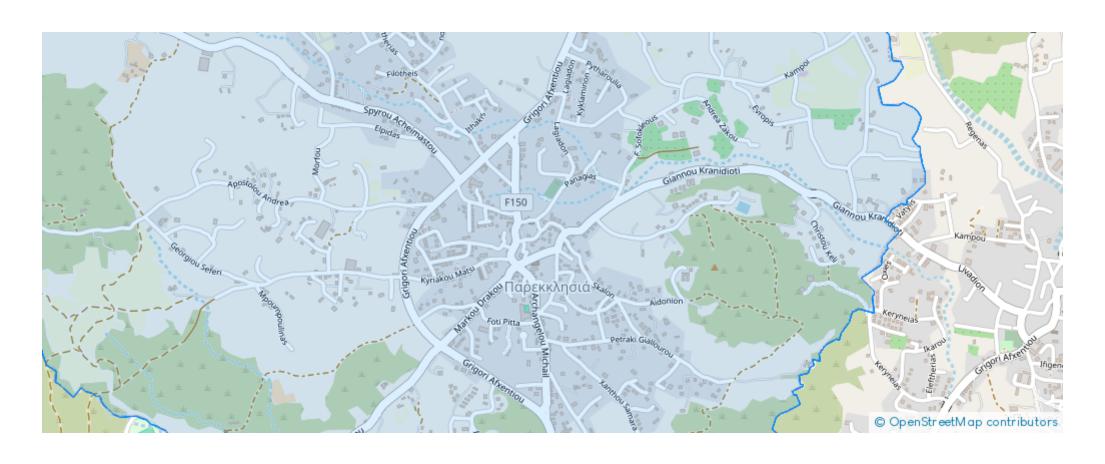

66213

**Ref:** ba5475620











NET internal area: 211



Bathrooms: 5+



Bedrooms: 4



Parking spaces: Uncovered cars



Available from: 2024-10-11



Offered at: **750,000** 



Type: **SemidetachedHouse** 

""""""A Harmonious Blend of Modern Living in Limassol Step into a world where elegance meets functionality, where every corner resonates with the essence of modern living. Named after the celestial twins, The Gemini Residences symbolize duality in unity – a perfect fusion of style and substance, luxury and affordability. Five minutes away from high way close to all the amenities, 40 minutes from Larnaca Airport and 5 minutes from saint Raphael beach, to Parklane and Amara hotel. The price includes 5% commission. Starting from 750 000 euro."""""""""...

## **Estate on map:**