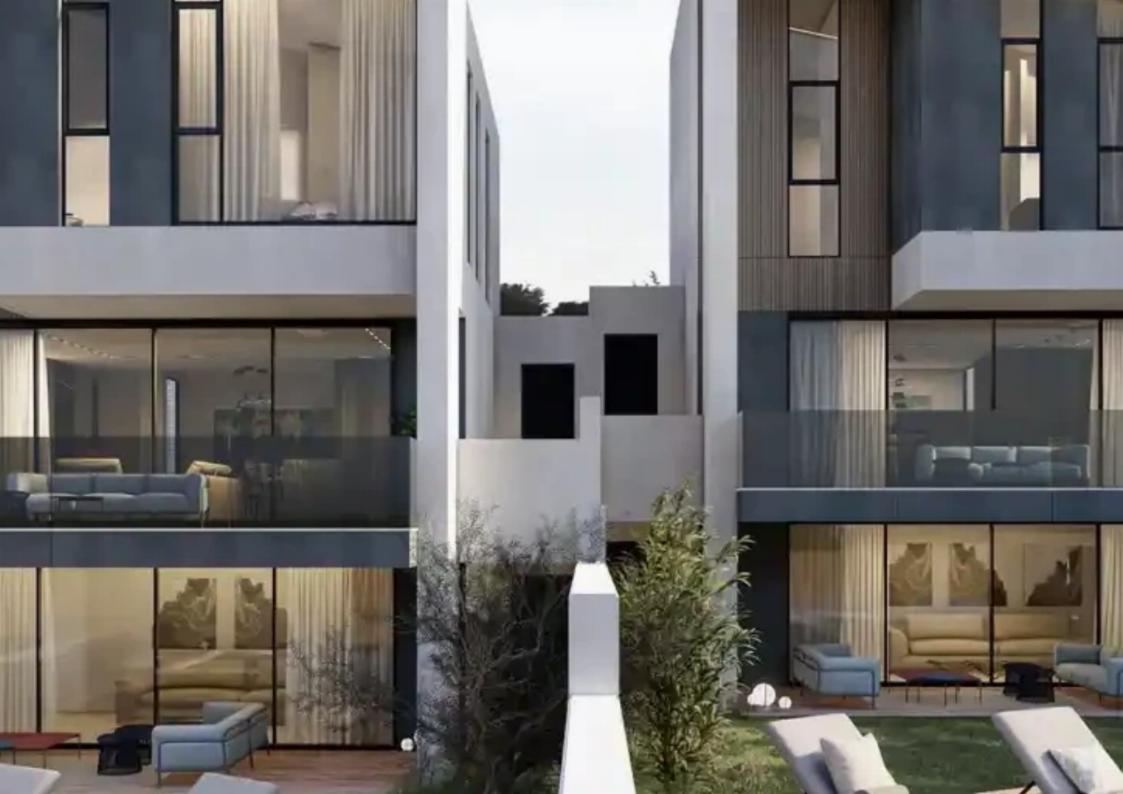

Parking spaces: Uncovered cars

Available from: 2024-10-11

Offered at: **750,000** 

Type: **SemidetachedHouse** 

""""""A Harmonious Blend of Modern Living in Limassol Step into a world where elegance meets functionality, where every corner resonates with the essence of modern living. Named after the celestial twins, The Gemini Residences symbolize duality in unity – a perfect fusion of style and substance, luxury and affordability. Five minutes away from high way close to all the amenities, 40 minutes from Larnaca Airport and 5 minutes from saint Raphael beach, to Parklane and Amara hotel. The price includes 5% commission. Starting from 750 000 euro."""""""""...