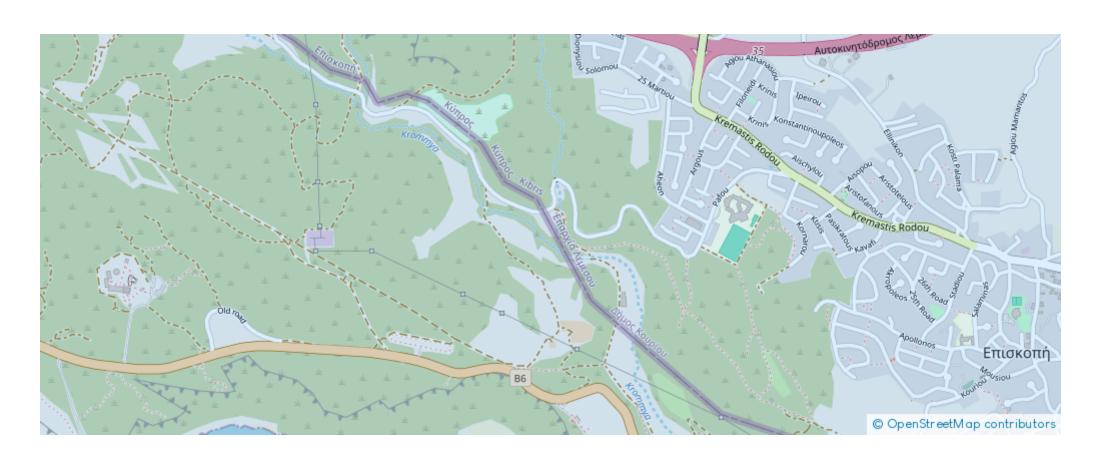

.T

57

54

54

57

56

Μήκος

Πρόσοψης

44,00 тр.µ

51,30 тр.µ

30,05 тр.µ

41,65 тр.µ

ν εμβαδόν των χώρων πρασίνου, της Ζώνης Ζ3 και της Ζώνη Η2 σύμφωνα με τις ο της αγοραίας αξίας των, όπως αυτή υπολογίστηκε από το Τμήμα Κτηματολογίου κος, ανέρχεται σε 247 τμ. (469τμ/28τμ)+230τμ=247τμ.









Total plot's-land's area: 4221 m²



Coverage: 50 %



Density: 90 %



Available from: 2024-10-12



Offered at: 650,000



Type: Residential

""A flat residential land of an area oof 4221 square meters, building density 90% and coverage 50% is a available for sale in Erimi village of Limassol, having 2 registered roads, suitable for residential complex[houses] and title deeds. We accept property exchange/consideration. 650,000 euros.[Without v.a.t.]. [Negotiable].""...

## **Estate on map:**