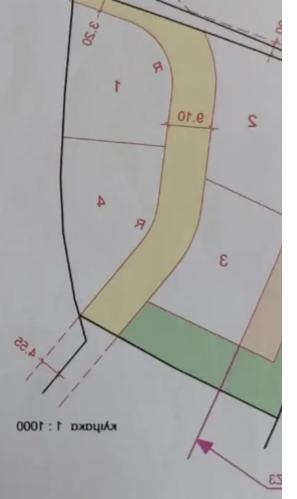

## Residential land 4221 m<sup>2</sup>

Limassol, Episkopi-4620, Cyprus

**Offered at:** € 650,000

**Estate ID:** 66313

Ref: ba5477357

οιμάστηκε σύμφωνα με το Σχήμα και το Εμβαδό της εξωτερικής οριοθέτησης.

ου Δημόσιου Χώρου Πρασίνου που Χωροθετείται στη Πολεοδομική Ζώνη Η2 είναι 2 ου Δημόσιου Χώρου Πρασίνου που Χωροθετείται στη Πολεοδομική Ζώνη Ζ3 είναι 2 χεί σε εμβαδό 17τμ στη Πολεοδομική Ζώνη Η2.

y.T

57

54

54

57

56

Μήκος

Πρόσοψης

44,00 тр.µ

51,30 тр.µ

30,05 тр.µ

41,65 тр.µ

ν εμβαδόν των χώρων πρασίνου, της Ζώνης Ζ3 και της Ζώνη Η2 σύμφωνα με τις ο της αγοραίας αξίας των, όπως αυτή υπολογίστηκε από το Τμήμα Κτηματολογίου κος, ανέρχεται σε 247 τμ. (469τμ/28τμ)+230τμ=247τμ.