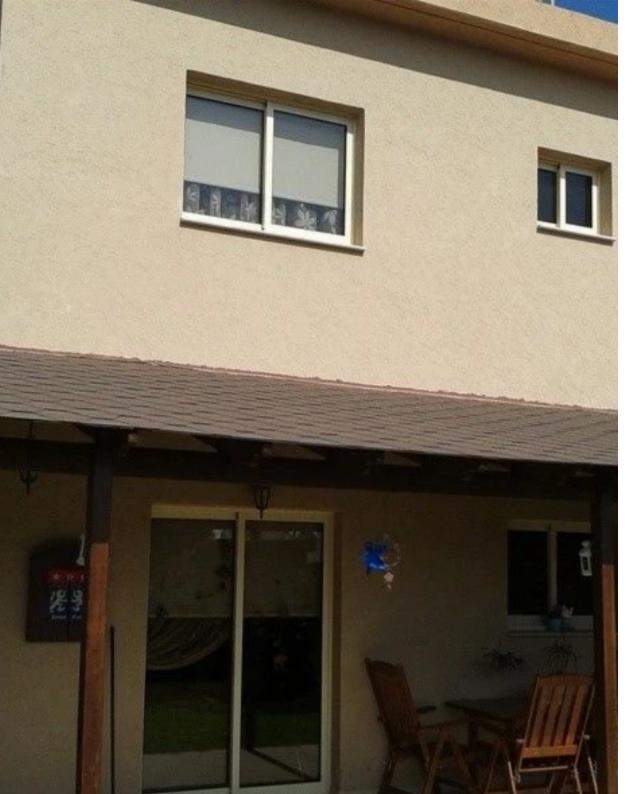

## 3-bedroom semi-detached to rent

Limassol, Trachoni-4651, Cyprus

**Offered at:** €1,500

**Estate ID:** 6635

**Ref:** J4268

NET internal area: 145

Bathrooms: 2

Bedrooms: 3

Available from: 2024-03-27

Offered at: 1,50

Type: **SemidetachedHouse** 

This exquisite semi-detached property boasts a generous total area of 145 square meters, offering a spacious and comfortable living environment.

Nestled on a plot spanning 245 square meters, this home is meticulously designed for modern living. The property features covered parking, providing convenience and protection for vehicles. Built in 2008, this home reflects quality construction and timeless elegance. It comes fully furnished, allowing residents to move in effortlessly and immediately feel at home. The property encompasses three bedrooms and two bathrooms, providing ample space for relaxation and privacy. Each room is equipped with full air conditioning, ensuring optimal com...