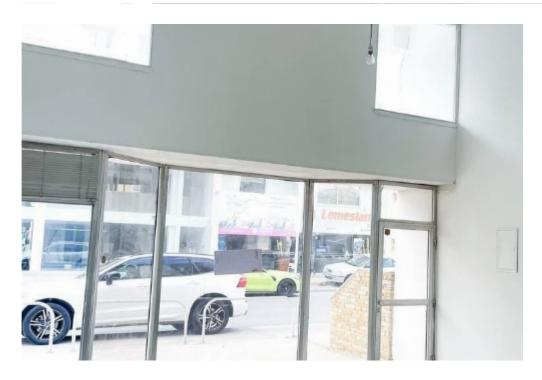

## **Shop for rent**

Limassol, Era-Apollon-Petros-And-Pavlos-3075 , Cyprus

**Offered at:** €1,100

**Estate ID:** 6637

**Ref:** J4266

A retail space is now available for lease in the highly desirable Vasileos Konstantinou area of Limassol. This inviting property showcases ample window displays to attract passersby. Inside, it offers a spacious open floor plan suitable for a variety of business concepts, along with a convenient kitchenette and restroom. Ideal for a range of enterprises such as beauty salons, barbershops, offices, or other commercial endeavors, this property presents a prime opportunity. Rent for this space is set at €1100 per month....