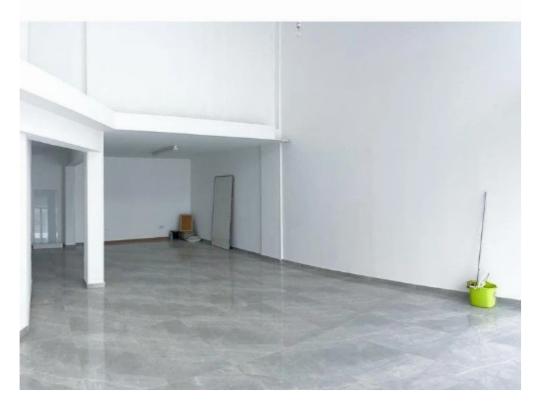

## **Shop for rent**

Limassol, Era-Apollon-Petros-And-Pavlos-3075 , Cyprus

**Offered at:** €1,100

**Estate ID:** 6637

**Ref:** J4266

A retail space is now available for lease in the highly desirable Vasileos Konstantinou area of Limassol. This inviting property showcases ample window displays to attract passersby. Inside, it offers a spacious open floor plan suitable for a variety of business concepts, along with a convenient kitchenette and restroom. Ideal for a range of enterprises such as beauty salons, barbershops, offices, or other commercial endeavors, this property presents a prime opportunity. Rent for this space is set at €1100 per month....