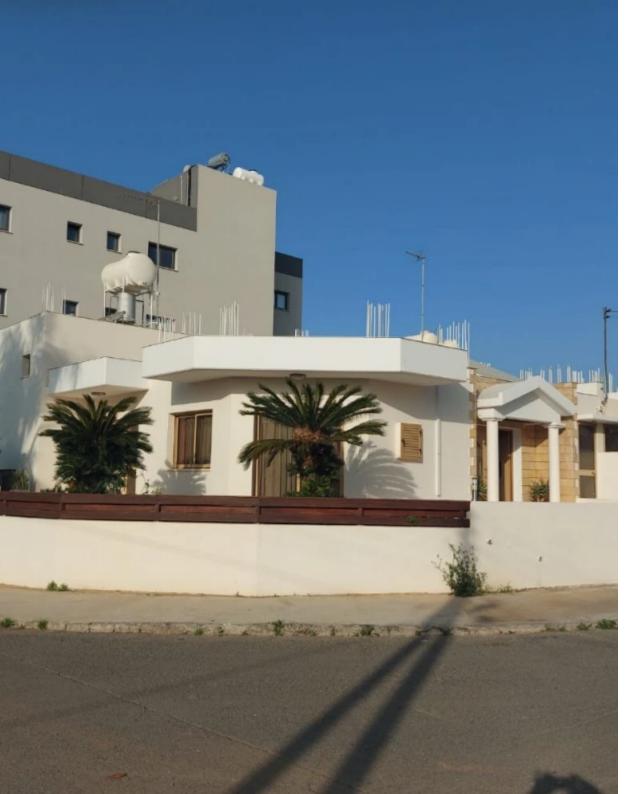

## 3-bedroom semi-detached to rent

Limassol, Polemidia-Lyceum-Apos-Varnavas-Kato-Polemidia-4152, Cyprus

**Offered at:** €1,400

**Estate ID:** 6646

**Ref:** J4255

NET internal area: 150

Bathrooms: 2

Bedrooms: 3

Parking spaces: 1 cars

Available from: 2024-03-27

Offered at: 1,400

Type: SemidetachedHouse

Veranda: 50 sqm m²

A charming 3-bedroom semi-detached corner house nestled in the sought-after Apostolos Varnavas Kato Polemidia neighborhood, boasting convenient access to the highway, Makariou, and Makedonia Avenue, as well as proximity to all essential amenities. The residence features a generously sized living room and a separate, well-appointed kitchen complete with brand-new electrical appliances. With a Class A efficiency rating, the property offers three ample bedrooms each equipped with new A/C units for optimal comfort. Additional amenities include a guest toilet, storage room, double glazing for enhanced insulation, solar heating panels, and expansive 50 sqm verandas at the front complemented by a c...