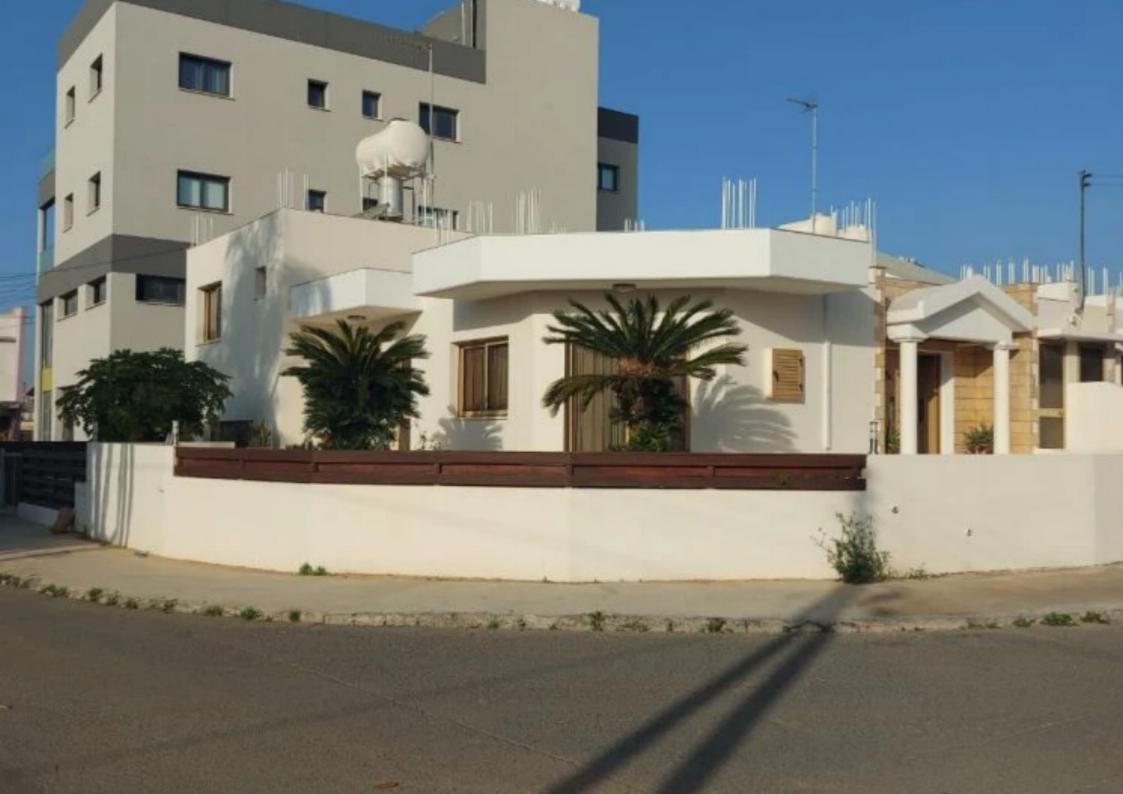

## 3-bedroom semi-detached to rent

Limassol, Polemidia-Lyceum-Apos-Varnavas-Kato-Polemidia-4152, Cyprus

**Offered at:** €1,400

**Estate ID:** 6646

**Ref:** J4255

NET internal area: 150

Bathrooms: 2

Bedrooms: 3

Parking spaces: 1 cars

Available from: 2024-03-27

Offered at: 1,400

Type: SemidetachedHouse

Veranda: 50 sqm m²

A charming 3-bedroom semi-detached corner house nestled in the sought-after Apostolos Varnavas Kato Polemidia neighborhood, boasting convenient access to the highway, Makariou, and Makedonia Avenue, as well as proximity to all essential amenities. The residence features a generously sized living room and a separate, well-appointed kitchen complete with brand-new electrical appliances. With a Class A efficiency rating, the property offers three ample bedrooms each equipped with new A/C units for optimal comfort. Additional amenities include a guest toilet, storage room, double glazing for enhanced insulation, solar heating panels, and expansive 50 sqm verandas at the front complemented by a c...