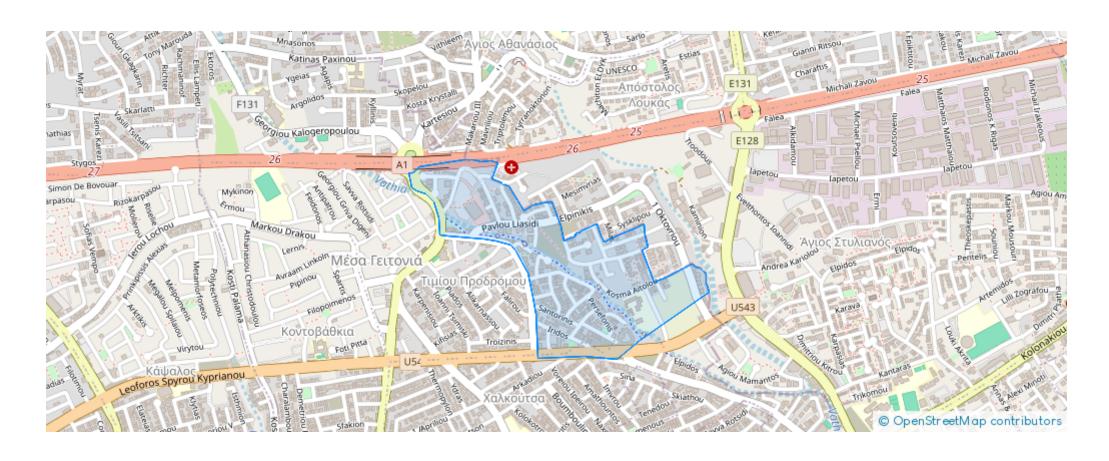

## 2-bedroom penthouse f?r s?le

Limassol, Super-Home-Center-Timou-Prodromou-Mesa-Geitonia-4004, Cyprus

**Offered at:** €330,000

**Estate ID:** 66501

Ref: ba5481021











Bathrooms: 1



Bedrooms: 2



Parking spaces: Covered cars



Available from: 2024-10-15



Offered at: 330,000



Type: **Penthouse** 

"""""""""""""""""""""""""""""""""""""""""""""""""""""""""""""""""""""""""""""""""""""""""""""""""""""""""""""""""""""""""""""""""""""""""""""""""""""""""""""""""""""""""""""""""""""""""""""""""""""""""""""""""""""""""""""""""""""""""""""""""""""""""""""""""""""""""""""""""""""""""""""""""""""""""""""""""""""""""""""""""""""""""""""""""""""

## **Estate on map:**