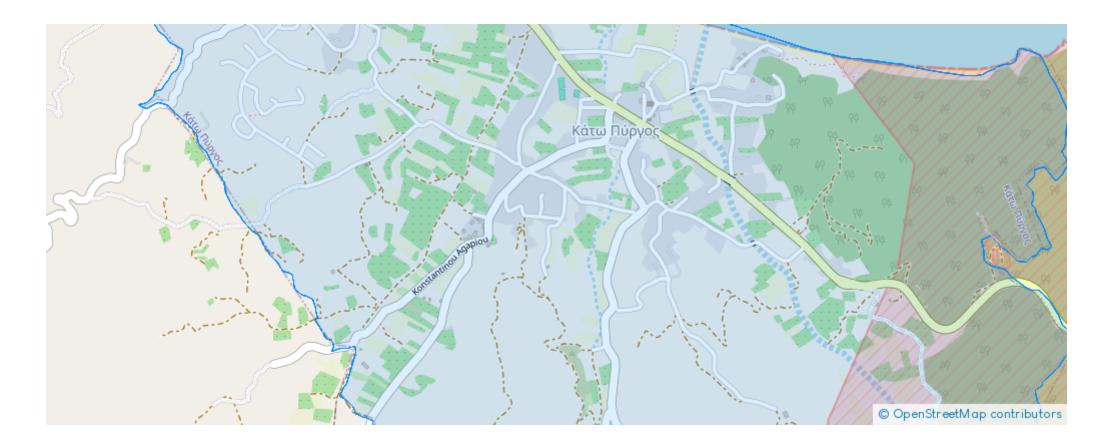

κέλου :                                                                           |                    |
| E479.400                                     | /<br>1/01/1980 : €14.523,11 01/01/2013 :                                                                       | 0 x                |
|                                              | OYAEIEE                                                                                                        | 1                  |

## Residential land 560 m<sup>2</sup>

Nicosia, Kato-Pyrgos-2940, Cyprus

Offered at: € 340,000 Estate ID: 66530 Ref: ba5482859













"For sale large corner plot of 560 square meters in BMH area at Nicosia. Building factor 140 % for four floors. Exchange with other real estate can be discussed.""...

## Estate on map: