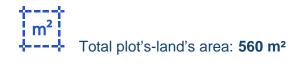

| Φύλλο<br>Σχέδιο<br>Τμήμα<br>Κλίμακο<br>ΝΦΕΡΟ | : Δεκάρι• : Ο Τειρ. Μέτρα : 560<br>: Οπως φαίνονται στο επίσημο Κφηματικό σχέδιο<br>ΣΤΟΙΧΕΙΑ ΙΔΙΟΚΤΗΤΗ ΚΑΙ ΣΥΝ | Contraction of the |
|----------------------------------------------|----------------------------------------------------------------------------------------------------------------|--------------------|
| 4                                            | Ονομα και Διεύθυνση                                                                                            |                    |
| 1/4/4855                                     | ροφής : 27/11/2014 Αριθμός Φακέλου :                                                                           |                    |
| E479.400                                     | /<br>1/01/1980 : €14.523,11 01/01/2013 :                                                                       | 0 x                |
|                                              | OYAEIEE                                                                                                        | 1                  |

## Residential land 560 m<sup>2</sup>

Nicosia, Kato-Pyrgos-2940, Cyprus

Offered at: € 340,000 Estate ID: 66530 Ref: ba5482859

"For sale large corner plot of 560 square meters in BMH area at Nicosia. Building factor 140 % for four floors. Exchange with other real estate can be discussed.""...