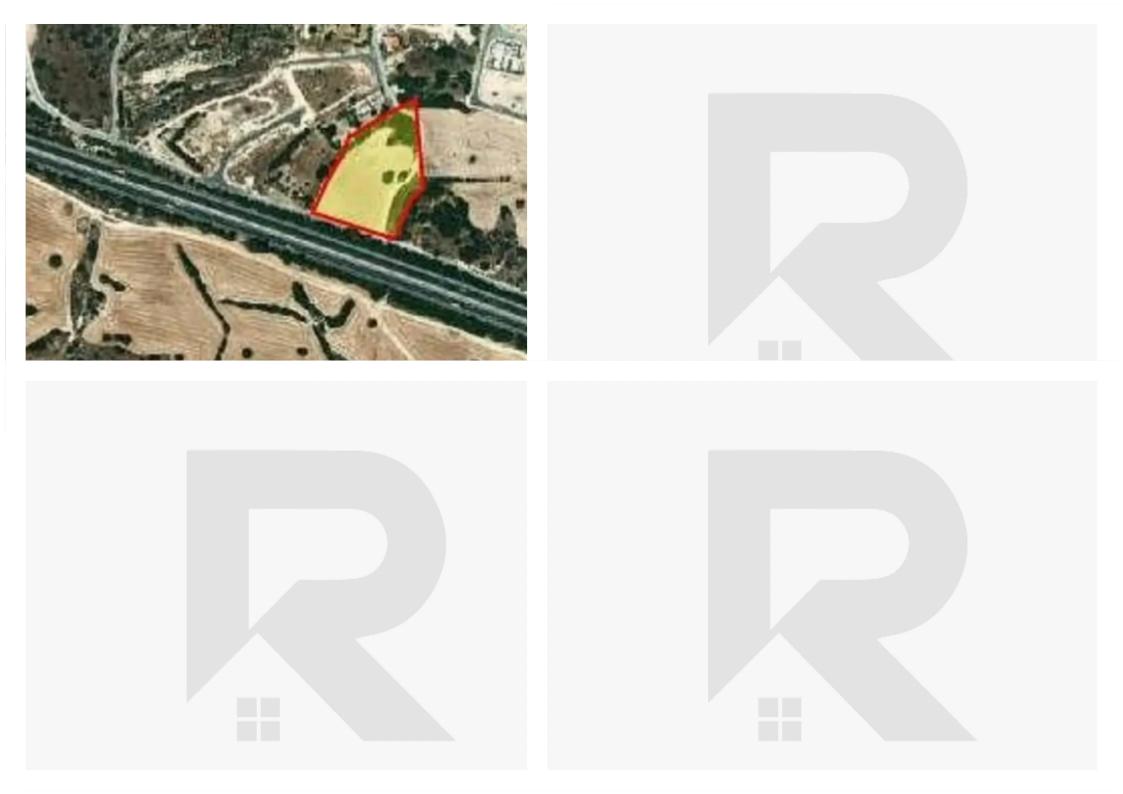

## Residential land 8731 m<sup>2</sup>

Limassol, Agios-Tychon-4521, Cyprus

**Offered at:** €2,357,000

**Estate ID:** 66532

**Ref:** ba5478038

Total plot's-land's area: 8731 m²

Coverage: 20 %

Density: 30 %

Available from: 2024-10-15

Offered at: 2,357,000

Type: **Residential** 

""Residential land in Agios Tychonas, Limassol. This property is located just 750 meters from the beach, offering easy access to the sea and a peaceful environment. It boasts an irregular shape with a flat surface, and an impressive 87-meter road frontage. The land falls within planning zone Ka10, allowing for 30% building density, 20% coverage, with permission for up to 2 floors and a maximum height of 8.3 meters. This is a unique opportunity for development in one of Limassol's most sought-after areas. \*\*\*\*NO AGENTS\*\*\*\*"...