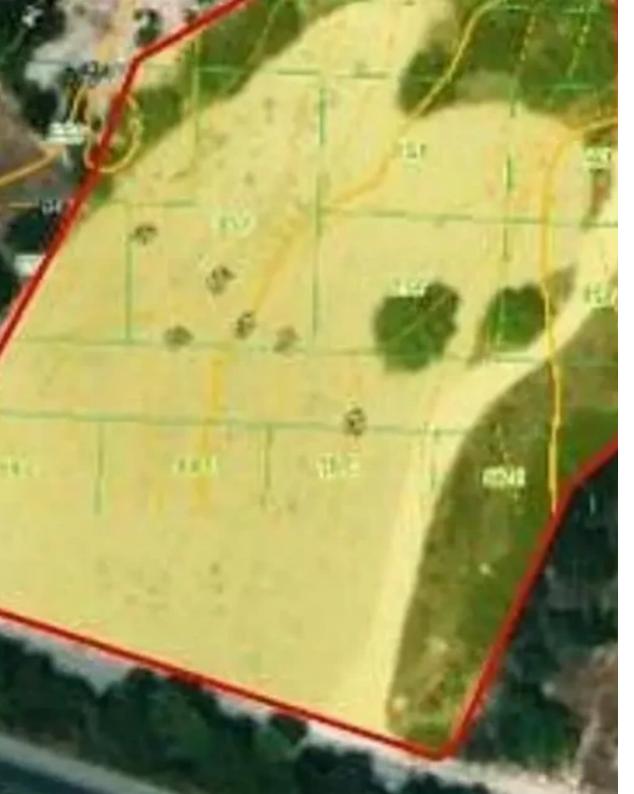

## Residential land 8731 m<sup>2</sup>

Limassol, Agios-Tychon-4521, Cyprus

**Offered at:** €2,357,000

**Estate ID:** 66532

**Ref:** ba5478038

Total plot's-land's area: 8731 m²

Coverage: 20 %

Density: 30 %

Available from: 2024-10-15

Offered at: 2,357,000

Type: **Residential** 

""Residential land in Agios Tychonas, Limassol. This property is located just 750 meters from the beach, offering easy access to the sea and a peaceful environment. It boasts an irregular shape with a flat surface, and an impressive 87-meter road frontage. The land falls within planning zone Ka10, allowing for 30% building density, 20% coverage, with permission for up to 2 floors and a maximum height of 8.3 meters. This is a unique opportunity for development in one of Limassol's most sought-after areas. \*\*\*\*NO AGENTS\*\*\*\*"...