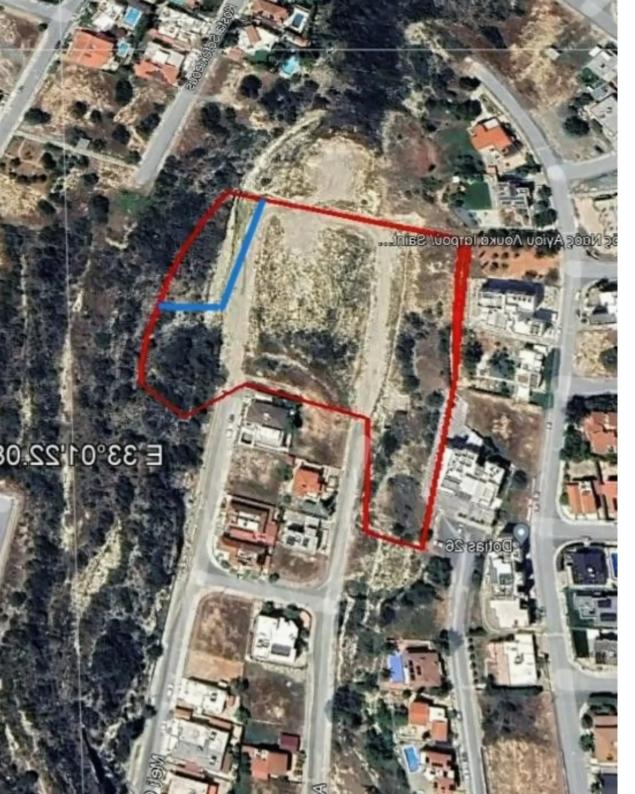

## Residential land 1454 m<sup>2</sup>

Limassol, Lyceum-Agia-Phyla-Agia-Fylaxis-3118 , Cyprus

**Offered at:** € 430,000

**Estate ID:** 66535

**Ref:** ba5481265











Total plot's-land's area: 1454 m²



Coverage: 80 %



Density: 80 %



Available from: 2024-10-15



Offered at: 430,000



Type: Residential

""Share of a large piece of land which is in the final stage of starting to divide the residential land into 11 plots, the specific plot 9 is 1454 m2, and its building factor offers you 1163.2 m2 of net building meters and a height of 13.5 meters which allows you to go up to 3 floors. The plot is an investment opportunity at this stage, after the division of the land the price will be much higher, and in a short period of 5-6 months, the value of this plot will increase up t