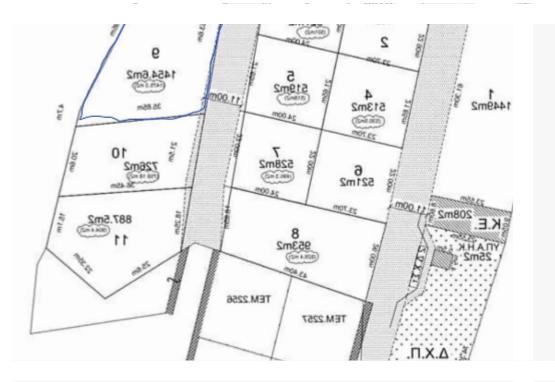

## Residential land 1454 m<sup>2</sup>

Limassol, Lyceum-Agia-Phyla-Agia-Fylaxis-3118 , Cyprus

**Offered at:** € 430,000

**Estate ID:** 66535

**Ref:** ba5481265

Total plot's-land's area: 1454 m²

Coverage: 80 %

Density: 80 %

Available from: 2024-10-15

Offered at: 430,000

Type: Residential

""Share of a large piece of land which is in the final stage of starting to divide the residential land into 11 plots, the specific plot 9 is 1454 m2, and its building factor offers you 1163.2 m2 of net building meters and a height of 13.5 meters which allows you to go up to 3 floors. The plot is an investment opportunity at this stage, after the division of the land the price will be much higher, and in a short period of 5-6 months, the value of this plot will increase up to 40%. The buildable square meter costs 387 euros per meter, a real investment opportunity in Limassol.""...