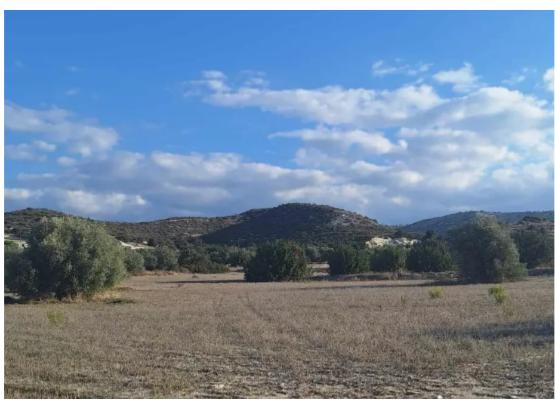

## Residential land 9032 m<sup>2</sup>

Larnaka, Skarinou-7731, Cyprus

**Offered at:** €250,000

**Estate ID:** 66543

**Ref:** ba5483037

Total plot's-land's area: 9032 m²

Coverage: 25 %

Density: 40 %

Available from: 2024-10-15

Offered at: 250,000

Type: Residential

of Skarinou, Larnaca. The plots benefit from a large frontage to a registered road. Perfect for building your dream home or a development project, the plots offer serenity and are conveniently located near local amenities and the Nicosia-Limassol motorway. Ideal for those seeking tranquillity while staying connected to urban life. Total land area: 9,032 sq.m Planning zone H4 (Building Density 40% / Building Coverage 25%) Asking price: €260,000 (c.€29 per sq.m.)"""""""...