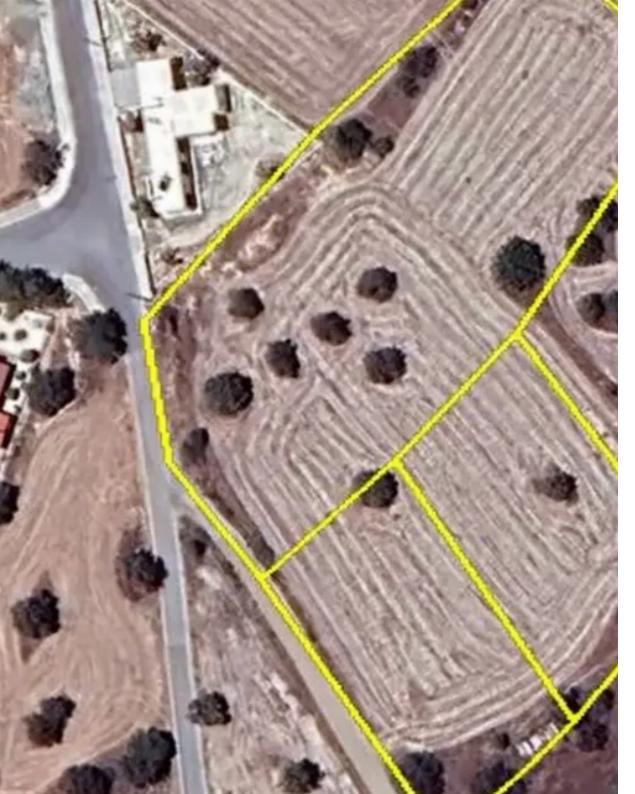

## Residential land 9032 m<sup>2</sup>

Larnaka, Skarinou-7731, Cyprus

**Offered at:** €250,000

**Estate ID:** 66543

**Ref:** ba5483037

Total plot's-land's area: 9032 m²

Coverage: 25 %

Density: 40 %

Available from: 2024-10-15

Offered at: 250,000

Type: Residential

of Skarinou, Larnaca. The plots benefit from a large frontage to a registered road. Perfect for building your dream home or a development project, the plots offer serenity and are conveniently located near local amenities and the Nicosia-Limassol motorway. Ideal for those seeking tranquillity while staying connected to urban life. Total land area: 9,032 sq.m Planning zone H4 (Building Density 40% / Building Coverage 25%) Asking price: €260,000 (c.€29 per sq.m.)"""""""...

## **Estate on map:**