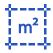

## Residential land 9032 m<sup>2</sup>

Larnaka, Skarinou-7731, Cyprus

**Offered at:** €250,000

**Estate ID:** 66543

**Ref:** ba5483037











Total plot's-land's area: 9032 m²



Coverage: 25 %



Density: 40 %



Available from: 2024-10-15



Offered at: 250,000



Type: Residential

of Skarinou, Larnaca. The plots benefit from a large frontage to a registered road. Perfect for building your dream home or a development project, the plots offer serenity and are conveniently located near local amenities and the Nicosia-Limassol motorway. Ideal for those seeking tranquillity while staying connected to urban life. Total land area: 9,032 sq.m Planning zone H4 (Building Density 40% / Building Coverage 25%) Asking price: €260,000 (c.€29 per sq.m.)"""""""...

## **Estate on map:**