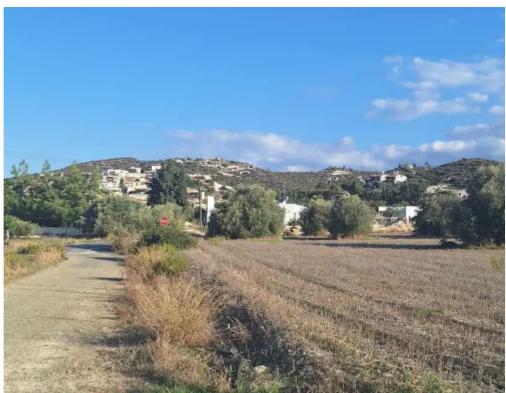

Available from: 2024-10-15

Offered at: 250,000

Type: Residential

of Skarinou, Larnaca. The plots benefit from a large frontage to a registered road. Perfect for building your dream home or a development project, the plots offer serenity and are conveniently located near local amenities and the Nicosia-Limassol motorway. Ideal for those seeking tranquillity while staying connected to urban life. Total land area: 9,032 sq.m Planning zone H4 (Building Density 40% / Building Coverage 25%) Asking price: €260,000 (c.€29 per sq.m.)"""""""...