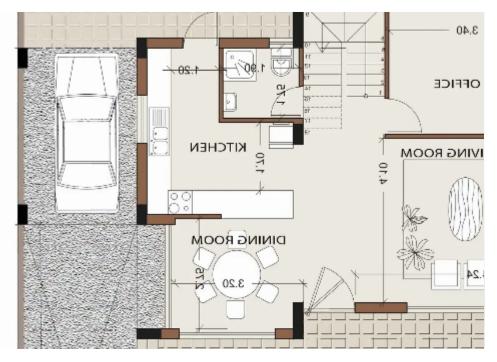

## s?le

Limassol, Erimi-4630, Cyprus

Offered at: € 398,000 Estate ID: 66549 Ref: ba5468684

"""""There are four 4-bedroom semi-detached villas, perfectly situated in the charming area of Erimi Gardens, Erimi, Cyprus. Located just a short drive from the beach, these villas offer a blend of comfort, luxury, and the relaxed Cypriot lifestyle. Erimi is just a short drive from the vibrant city of Limassol Town and Limassol Marina, offering easy access to shopping, dining, and entertainment options while maintaining a serene village charm. Close to all essential amenities, i.e. Supermarkets, Restaurants, Cafe's , Banks & amp; Pharmacy's etc, and only 5 mins proximity to the beach, providing an ideal balance of comfort, luxury, and convenience. Ground floor... \*Bright and airy open...