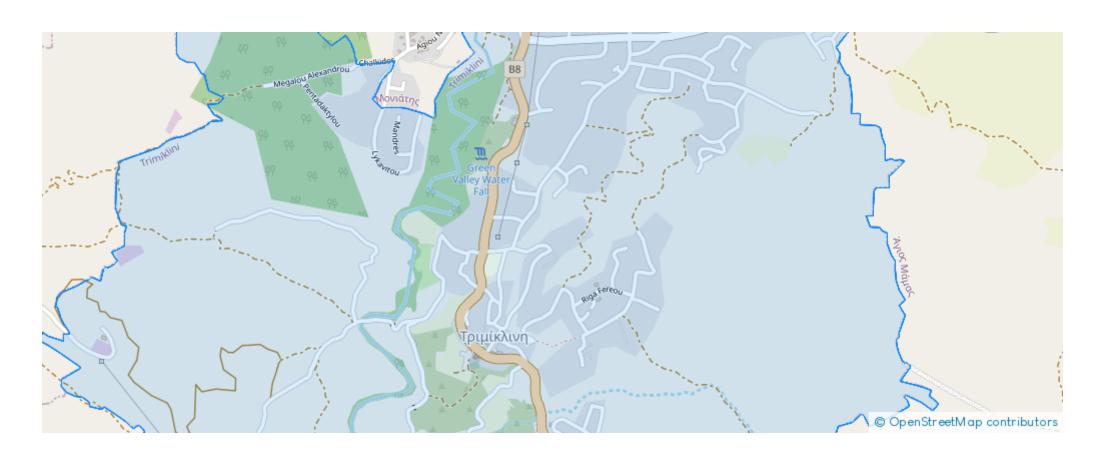

r s?le

Limassol, Trimiklini-4730, Cyprus

**Offered at:** € 670,000

**Estate ID:** 66553

**Ref:** ba5482306











Bathrooms: 1



Bedrooms: 2



Parking spaces: Covered cars



Available from: 2024-10-15



Offered at: 670,00



ype: PrivateHouse

this house boasts a unique design spread over a garage on the lower ground floor, ground floor, and first floor. Built in 1993, it retains a modern charm and sits on a generous 1471 square meter plot surrounded by pine trees and adjacent to a green area. Main Features: ??Location: Trimiklini, near Supermarket, Bakery, Platres, and a short drive to Limassol ??Bedrooms: 2 ??Bathrooms: 2 ??Internal Living Space: 225 square meters ??Plot Size: 1471 square meters ??Year Built: 1993 ??Design: Modern design despite it...

## **Estate on map:**