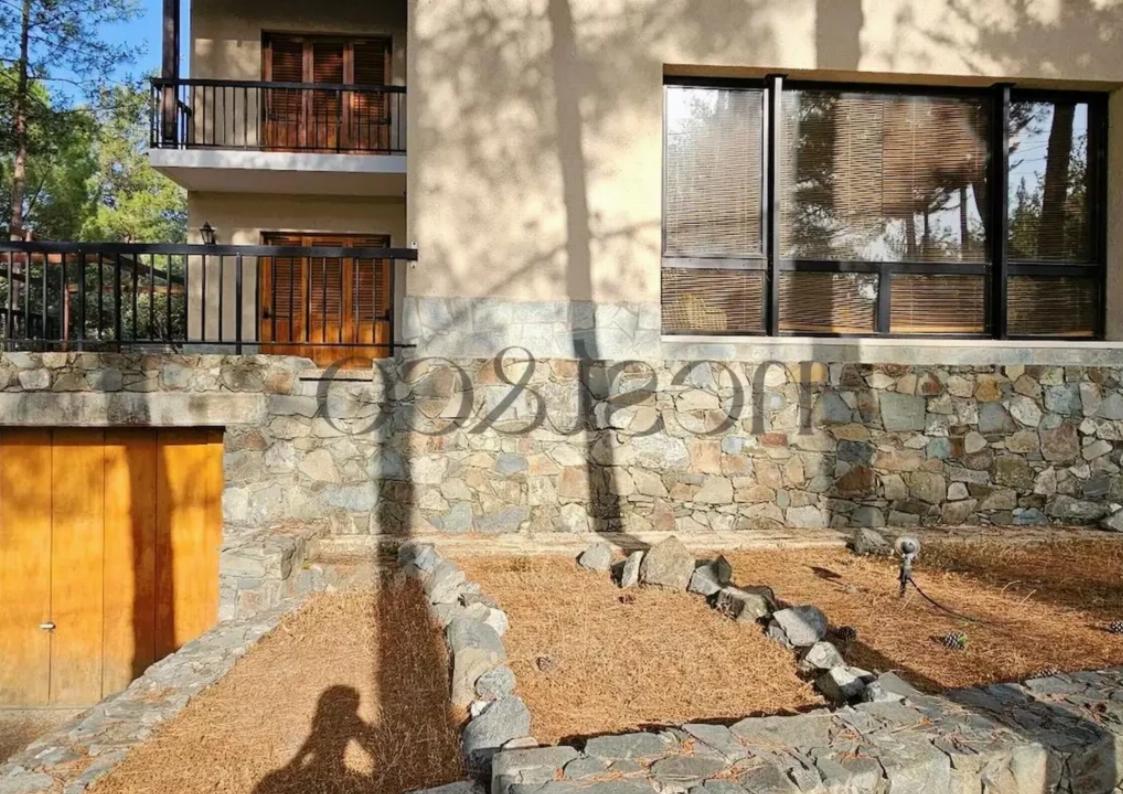

Available from: 2024-10-15

Offered at: 670,00

ype: PrivateHouse

this house boasts a unique design spread over a garage on the lower ground floor, ground floor, and first floor. Built in 1993, it retains a modern charm and sits on a generous 1471 square meter plot surrounded by pine trees and adjacent to a green area. Main Features: ??Location: Trimiklini, near Supermarket, Bakery, Platres, and a short drive to Limassol ??Bedrooms: 2 ??Bathrooms: 2 ??Internal Living Space: 225 square meters ??Plot Size: 1471 square meters ??Year Built: 1993 ??Design: Modern design despite it...