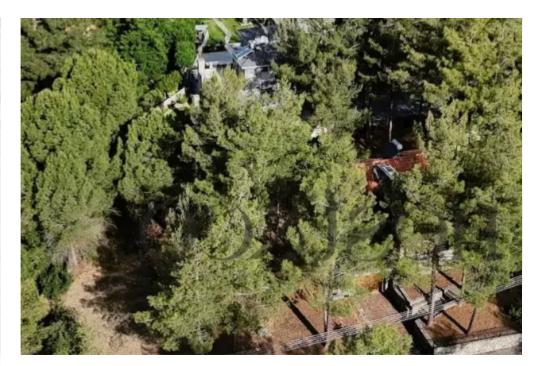

Available from: 2024-10-15

Offered at: 670,00

ype: PrivateHouse

this house boasts a unique design spread over a garage on the lower ground floor, ground floor, and first floor. Built in 1993, it retains a modern charm and sits on a generous 1471 square meter plot surrounded by pine trees and adjacent to a green area. Main Features: ??Location: Trimiklini, near Supermarket, Bakery, Platres, and a short drive to Limassol ??Bedrooms: 2 ??Bathrooms: 2 ??Internal Living Space: 225 square meters ??Plot Size: 1471 square meters ??Year Built: 1993 ??Design: Modern design despite it...