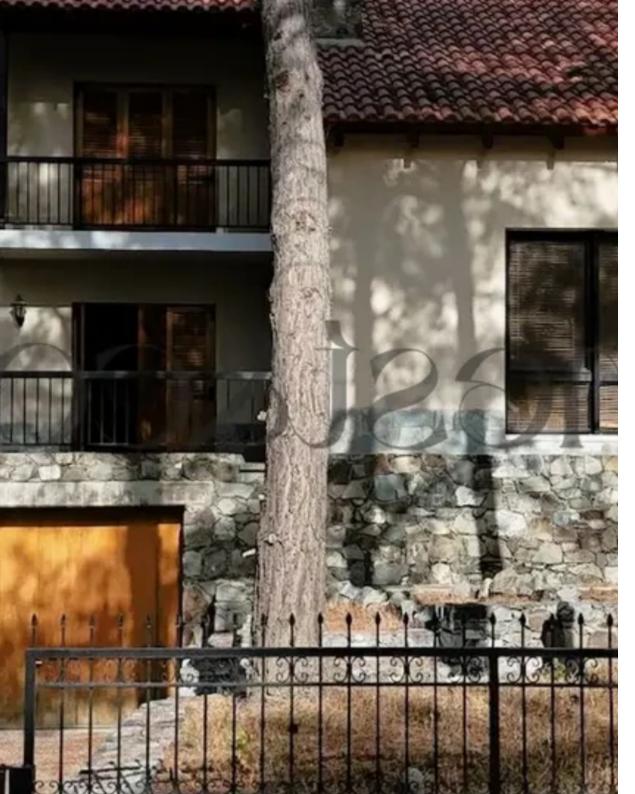

Available from: 2024-10-15

Offered at: 670,00

ype: PrivateHouse

this house boasts a unique design spread over a garage on the lower ground floor, ground floor, and first floor. Built in 1993, it retains a modern charm and sits on a generous 1471 square meter plot surrounded by pine trees and adjacent to a green area. Main Features: ??Location: Trimiklini, near Supermarket, Bakery, Platres, and a short drive to Limassol ??Bedrooms: 2 ??Bathrooms: 2 ??Internal Living Space: 225 square meters ??Plot Size: 1471 square meters ??Year Built: 1993 ??Design: Modern design despite it...