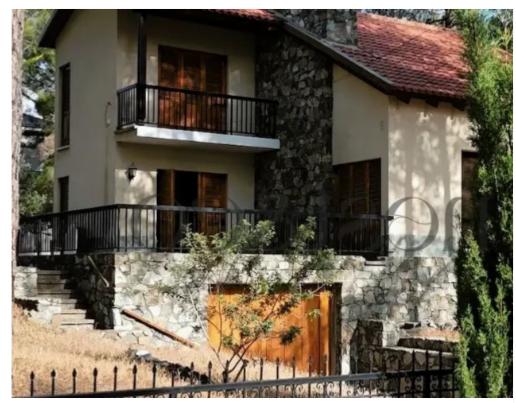

Available from: 2024-10-15

Offered at: 670,00

ype: PrivateHouse

this house boasts a unique design spread over a garage on the lower ground floor, ground floor, and first floor. Built in 1993, it retains a modern charm and sits on a generous 1471 square meter plot surrounded by pine trees and adjacent to a green area. Main Features: ??Location: Trimiklini, near Supermarket, Bakery, Platres, and a short drive to Limassol ??Bedrooms: 2 ??Bathrooms: 2 ??Internal Living Space: 225 square meters ??Plot Size: 1471 square meters ??Year Built: 1993 ??Design: Modern design despite it...