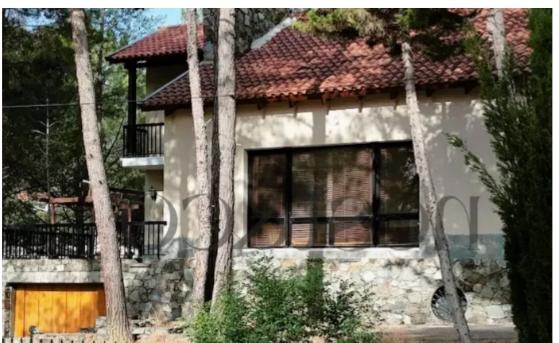

Available from: 2024-10-15

Offered at: 670,00

ype: PrivateHouse

this house boasts a unique design spread over a garage on the lower ground floor, ground floor, and first floor. Built in 1993, it retains a modern charm and sits on a generous 1471 square meter plot surrounded by pine trees and adjacent to a green area. Main Features: ??Location: Trimiklini, near Supermarket, Bakery, Platres, and a short drive to Limassol ??Bedrooms: 2 ??Bathrooms: 2 ??Internal Living Space: 225 square meters ??Plot Size: 1471 square meters ??Year Built: 1993 ??Design: Modern design despite it...