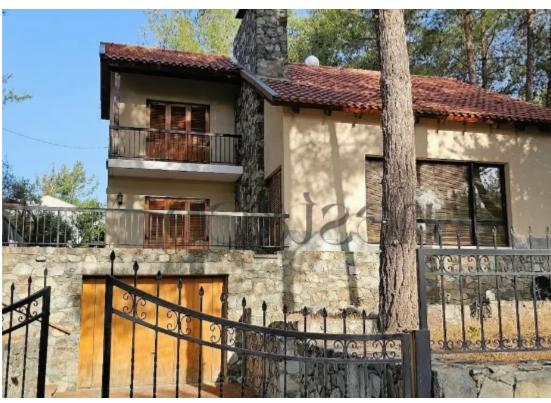

## 2-bedroom detached house f?r s?le

Limassol, Trimiklini-4730, Cyprus

**Offered at:** € 670,000

**Estate ID:** 66553

**Ref:** ba5482306

Bathrooms: 1

Bedrooms: 2

Parking spaces: Covered cars

Available from: 2024-10-15

Offered at: 670,00

ype: PrivateHouse

this house boasts a unique design spread over a garage on the lower ground floor, ground floor, and first floor. Built in 1993, it retains a modern charm and sits on a generous 1471 square meter plot surrounded by pine trees and adjacent to a green area. Main Features: ??Location: Trimiklini, near Supermarket, Bakery, Platres, and a short drive to Limassol ??Bedrooms: 2 ??Bathrooms: 2 ??Internal Living Space: 225 square meters ??Plot Size: 1471 square meters ??Year Built: 1993 ??Design: Modern design despite it...