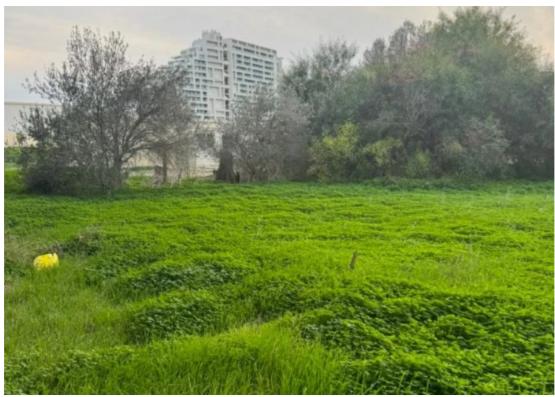

## **Plot for sale**

Limassol, New-Port-My-Mall-Zakaki-3046 , Cyprus

**Offered at:** €6,000,000

**Estate ID:** 6656

**Ref:** J4243

Plot located in Limassol, adjacent to the newly constructed Casino, situated in the Agios Spiridon / Zakaki district. Key features include: Plot area spanning 6332 sq.m. Permit allows for construction on 60% of the plot. The plot is flat and all necessary utilities are in place. Accessible via an unpaved road, but in close proximity to the asphalt road. Conveniently situated near the Limassol casino and shopping center. Price: 6,000,000 euros, negotiable.