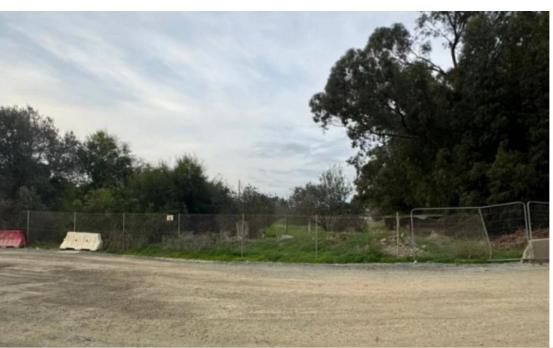

## **Plot for sale**

Limassol, New-Port-My-Mall-Zakaki-3046 , Cyprus

**Offered at:** €6,000,000

**Estate ID:** 6656

**Ref:** J4243

Plot located in Limassol, adjacent to the newly constructed Casino, situated in the Agios Spiridon / Zakaki district. Key features include: Plot area spanning 6332 sq.m. Permit allows for construction on 60% of the plot. The plot is flat and all necessary utilities are in place. Accessible via an unpaved road, but in close proximity to the asphalt road. Conveniently situated near the Limassol casino and shopping center. Price: 6,000,000 euros, negotiable.