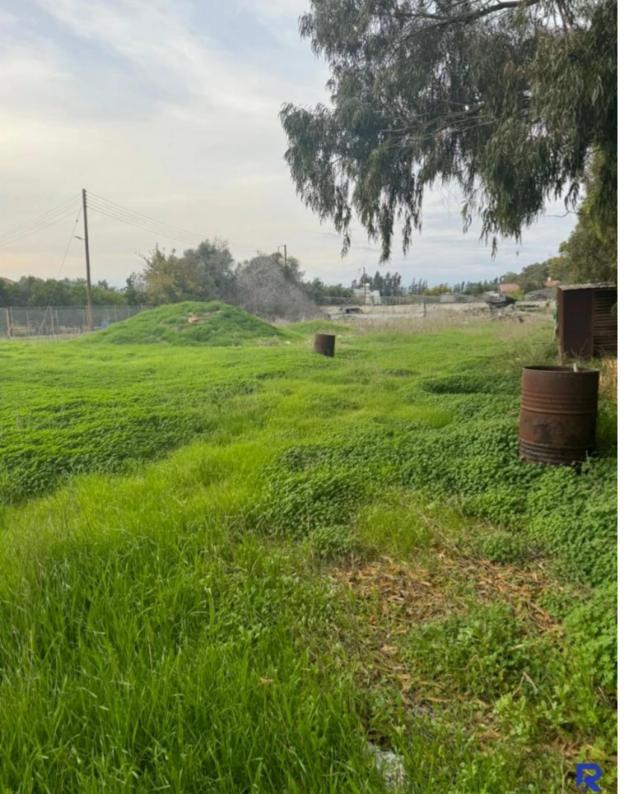

## **Plot for sale**

Limassol, New-Port-My-Mall-Zakaki-3046 , Cyprus

**Offered at:** €6,000,000

**Estate ID:** 6656

**Ref:** J4243

Plot located in Limassol, adjacent to the newly constructed Casino, situated in the Agios Spiridon / Zakaki district. Key features include: Plot area spanning 6332 sq.m. Permit allows for construction on 60% of the plot. The plot is flat and all necessary utilities are in place. Accessible via an unpaved road, but in close proximity to the asphalt road. Conveniently situated near the Limassol casino and shopping center. Price: 6,000,000 euros, negotiable.