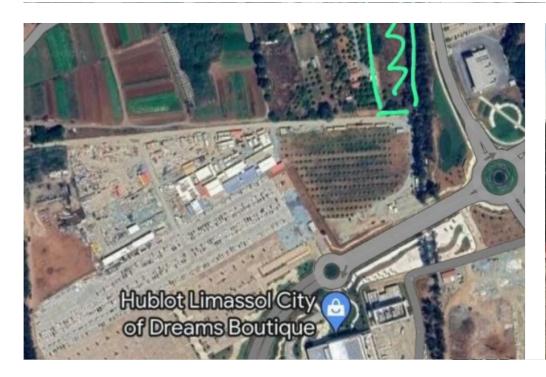

## **Plot for sale**

Limassol, New-Port-My-Mall-Zakaki-3046 , Cyprus

**Offered at:** €6,000,000

**Estate ID:** 6656

**Ref:** J4243















Plot located in Limassol, adjacent to the newly constructed Casino, situated in the Agios Spiridon / Zakaki district. Key features include: Plot area spanning 6332 sq.m. Permit allows for construction on 60% of the plot. The plot is flat and all necessary utilities are in place. Accessible via an unpaved road, but in close proximity to the asphalt road. Conveniently situated near the Limassol casino and shopping center. Price: 6,000,000 euros, negotiable.

Possibility of partial sale....

## **Estate on map:**