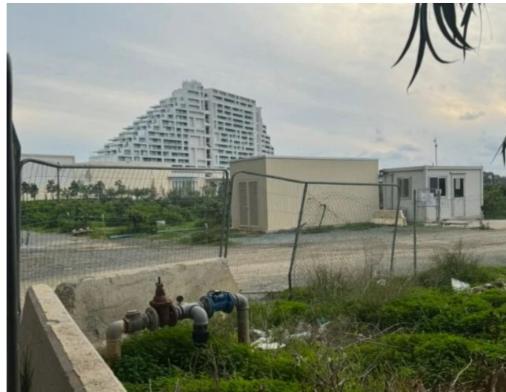

## **Plot for sale**

Limassol, New-Port-My-Mall-Zakaki-3046 , Cyprus

**Offered at:** €6,000,000

**Estate ID:** 6656

**Ref:** J4243

Plot located in Limassol, adjacent to the newly constructed Casino, situated in the Agios Spiridon / Zakaki district. Key features include: Plot area spanning 6332 sq.m. Permit allows for construction on 60% of the plot. The plot is flat and all necessary utilities are in place. Accessible via an unpaved road, but in close proximity to the asphalt road. Conveniently situated near the Limassol casino and shopping center. Price: 6,000,000 euros, negotiable.