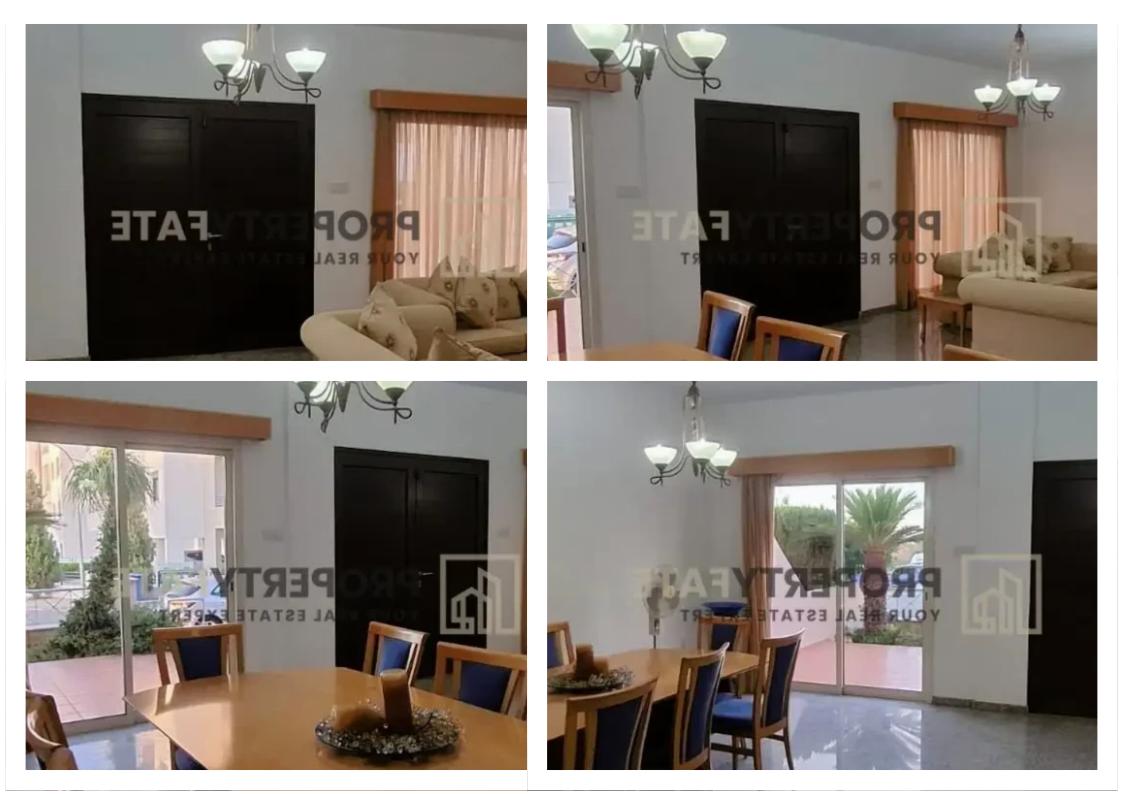

## rent

Limassol, Panthea-Mesa-Geitonia-4007, Cyprus

Offered at: €2,200 Estate ID: 66585 Ref: ba5482955

Offered at: 2.200

MESA GEITONIA \*Video Available upon Request A beautifully maintained house is available for rent in Mesa Geitonia. The property sits on a quiet and nice residential neighbourhood with quick access to the highway and all city centre amenities. Check below some of its features.
FEATURES -4 Bedrooms -1 Ensuite with shower -1 Master Bathroom -1 Guest W/C -2 Levels with staircase -Fully Furnished -All electrical appliances - Fully A/C -Central Heating -Open plan Dining/Living Area -Fully equipped kitchen with family room -Front & amp; Back Yard -Space for BBQ -Storage Area -Covered Private Parking for 2 cars -Utility Room A great option to explore! PropertyFate Ltd, Licensed Est...