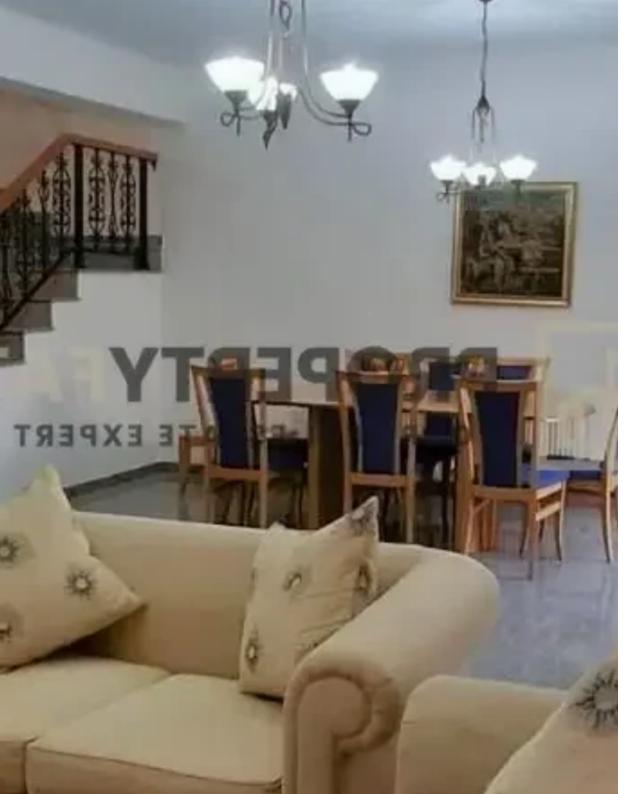

## rent

Limassol, Panthea-Mesa-Geitonia-4007, Cyprus

Offered at: €2,200 Estate ID: 66585 Ref: ba5482955

Offered at: 2.200

MESA GEITONIA \*Video Available upon Request A beautifully maintained house is available for rent in Mesa Geitonia. The property sits on a quiet and nice residential neighbourhood with quick access to the highway and all city centre amenities. Check below some of its features.
FEATURES -4 Bedrooms -1 Ensuite with shower -1 Master Bathroom -1 Guest W/C -2 Levels with staircase -Fully Furnished -All electrical appliances - Fully A/C -Central Heating -Open plan Dining/Living Area -Fully equipped kitchen with family room -Front & amp; Back Yard -Space for BBQ -Storage Area -Covered Private Parking for 2 cars -Utility Room A great option to explore! PropertyFate Ltd, Licensed Est...