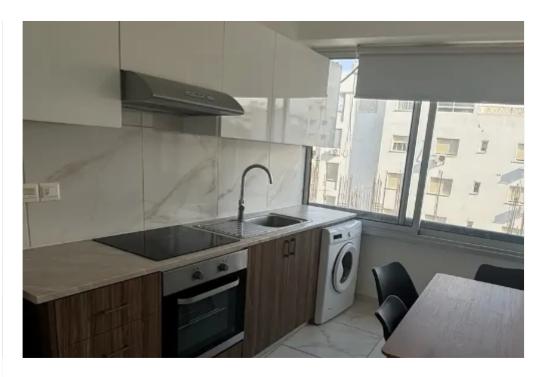

Parking spaces: No cars

Available from: 2024-10-15

Offered at: 1,450

Type: Apartment

""""?This apartment is located in Neapolis district, surrounded by shops, cafeterias, and restaurants, near to all amenities and only 3 minute's walk to the beach. ?Upon the entrance, you confront the open plan living area and a separate fully equipped kitchen on your right with electrical appliances and dining area. ?Two bedrooms, 1 bathroom and 1 balcony with amazing views. ? This property is offered fully furnished ready ready to move in.