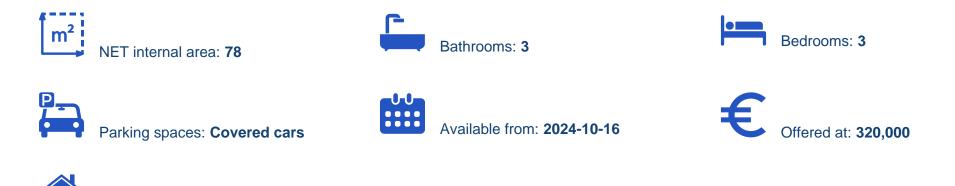

## **3-bedroom penthouse f?r s?le**

Limassol, Alexandrou-Ypsilanti-St-Ypsonas-4191 , Cyprus

Offered at: € 320,000 Estate ID: 66642 Ref: ba5484566

Type: Penthouse

"""""Introducing this incredible three-floor building situated in the Ypsonas area in Limassol. This penthouse is ideal for those seeking a luxurious place to live or invest in. With top-notch finishes throughout and luxurious facilities, the building exudes charm and sophistication, making it a top choice for those seeking upscale city living. Positioned in a serene area, just a quick 2-minute drive from the highway, it offers both investors and potential buyers a luxurious and convenient lifestyle. The location ensures easy access to all the essential amenities, providing residents with a blend of comfort and sophistication in urban living. Available Penthouse: Penthouse 301: - Bedroom...