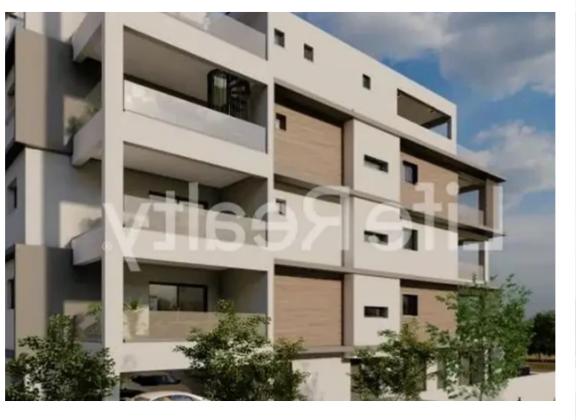

## **3-bedroom penthouse f?r s?le**

Limassol, Alexandrou-Ypsilanti-St-Ypsonas-4191 , Cyprus

Offered at: € 320,000 Estate ID: 66642 Ref: ba5484566

Type: Penthouse

"""""Introducing this incredible three-floor building situated in the Ypsonas area in Limassol. This penthouse is ideal for those seeking a luxurious place to live or invest in. With top-notch finishes throughout and luxurious facilities, the building exudes charm and sophistication, making it a top choice for those seeking upscale city living. Positioned in a serene area, just a quick 2-minute drive from the highway, it offers both investors and potential buyers a luxurious and convenient lifestyle. The location ensures easy access to all the essential amenities, providing residents with a blend of comfort and sophistication in urban living. Available Penthouse: Penthouse 301: - Bedroom...