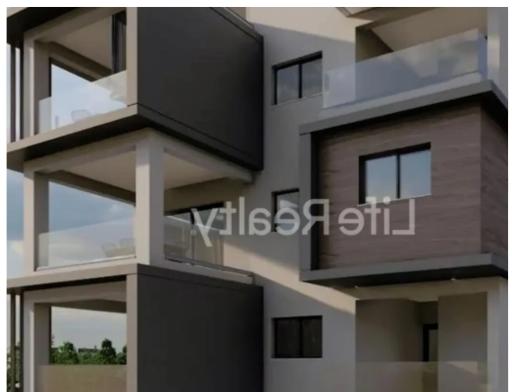

## **3-bedroom penthouse f?r s?le**

Limassol, Alexandrou-Ypsilanti-St-Ypsonas-4191 , Cyprus

Offered at: € 320,000 Estate ID: 66642 Ref: ba5484566

Type: Penthouse

"""""Introducing this incredible three-floor building situated in the Ypsonas area in Limassol. This penthouse is ideal for those seeking a luxurious place to live or invest in. With top-notch finishes throughout and luxurious facilities, the building exudes charm and sophistication, making it a top choice for those seeking upscale city living. Positioned in a serene area, just a quick 2-minute drive from the highway, it offers both investors and potential buyers a luxurious and convenient lifestyle. The location ensures easy access to all the essential amenities, providing residents with a blend of comfort and sophistication in urban living. Available Penthouse: Penthouse 301: - Bedroom...