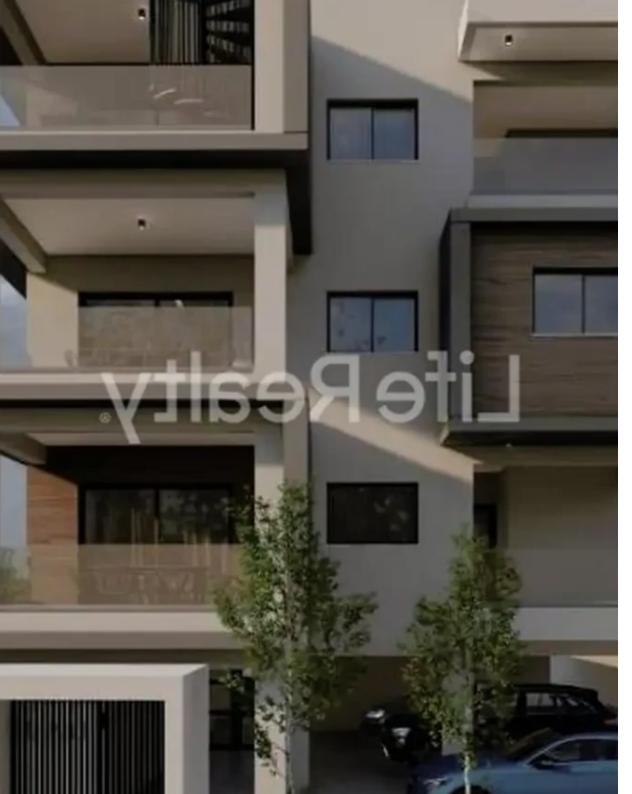

## **3-bedroom penthouse f?r s?le**

Limassol, Alexandrou-Ypsilanti-St-Ypsonas-4191 , Cyprus

Offered at: € 320,000 Estate ID: 66642 Ref: ba5484566

Type: Penthouse

"""""Introducing this incredible three-floor building situated in the Ypsonas area in Limassol. This penthouse is ideal for those seeking a luxurious place to live or invest in. With top-notch finishes throughout and luxurious facilities, the building exudes charm and sophistication, making it a top choice for those seeking upscale city living. Positioned in a serene area, just a quick 2-minute drive from the highway, it offers both investors and potential buyers a luxurious and convenient lifestyle. The location ensures easy access to all the essential amenities, providing residents with a blend of comfort and sophistication in urban living. Available Penthouse: Penthouse 301: - Bedroom...