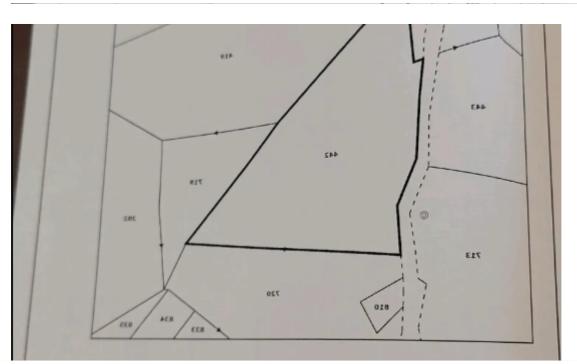

## (Share) Agricultural land 536 m<sup>2</sup>

Limassol, Parekklisia-4520, Cyprus

**Offered at:** €50,000

**Estate ID:** 66647

**Ref:** ba5483703

: Όπως φσίνονται στο επίσημο Κιηματικό σχέδιο

Σεμάχιο :442 KA(paka:1:5000

Tuipa :0

ETOIXEIA IAIOKTHTH KAI EYMPEPON

αχριτικός Αριθμός Μερίδιο Очора на Алебвичиц 536/10173

Αριθμός Φακέλου : 5/Π/477/2023 μηνία Εγγραφής : 02/02/2023

PAGH AKINHTHE IAIOKTHEIAE

: 3

CHARTA / ACYAGISE

31330