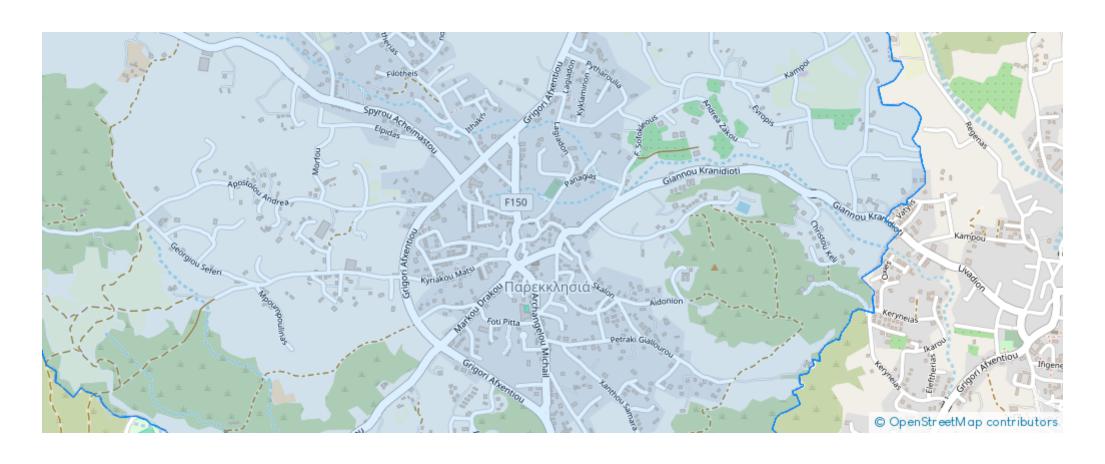

Αριθμός Μερίδιο Очора на Алебвичиц 536/10173

Αριθμός Φακέλου : 5/Π/477/2023 μηνία Εγγραφής : 02/02/2023

PAGH AKINHTHE IAIOKTHEIAE

: 3

CHARTA / ACYAGISE

31330



Total plot's-land's area: 536 m²



Available from: 2024-10-16



Offered at: **50,00**0



Type: **Agricultura**l

"""The property is a field located in Parekklisia village, Limassol District, in a prime location-7 minutes from Limassol-Nicosia highway. The plot is ideally located next to an official road as can be seen from the pictures providing easy access for vehicles. The field has been levelled/straightened for any use. As Parekklisia is a fast-developing area this might be Ideal for investors since the value of the land will definitely increase on future residential expansion in the area."""...

## **Estate on map:**