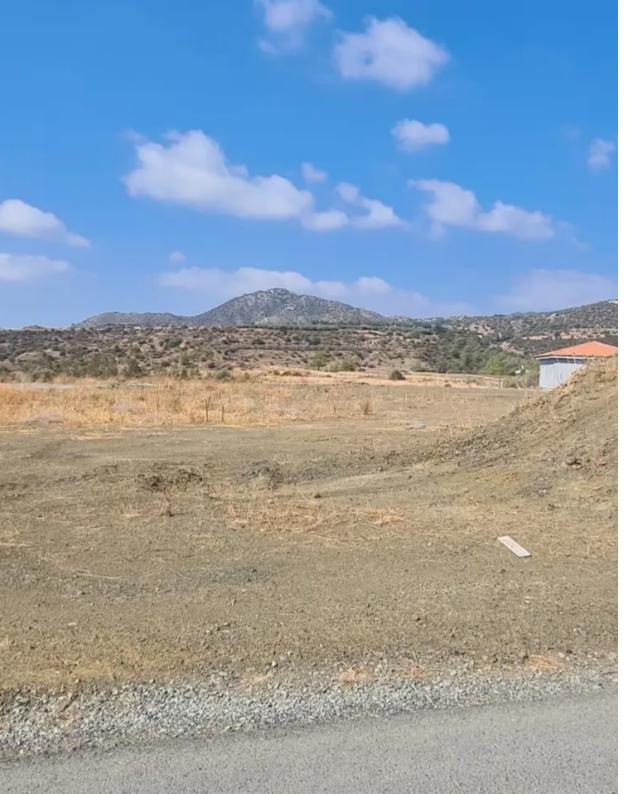

Total plot's-land's area: 536 m²

Available from: 2024-10-16

Offered at: **50,00**0

Type: **Agricultura**l

"""The property is a field located in Parekklisia village, Limassol District, in a prime location-7 minutes from Limassol-Nicosia highway. The plot is ideally located next to an official road as can be seen from the pictures providing easy access for vehicles. The field has been levelled/straightened for any use. As Parekklisia is a fast-developing area this might be Ideal for investors since the value of the land will definitely increase on future residential expansion in the area."""...