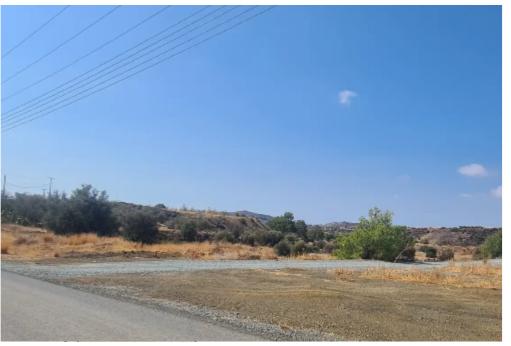

Total plot's-land's area: 536 m²

Available from: 2024-10-16

Offered at: **50,00**0

Type: **Agricultura**l

"""The property is a field located in Parekklisia village, Limassol District, in a prime location-7 minutes from Limassol-Nicosia highway. The plot is ideally located next to an official road as can be seen from the pictures providing easy access for vehicles. The field has been levelled/straightened for any use. As Parekklisia is a fast-developing area this might be Ideal for investors since the value of the land will definitely increase on future residential expansion in the area."""...