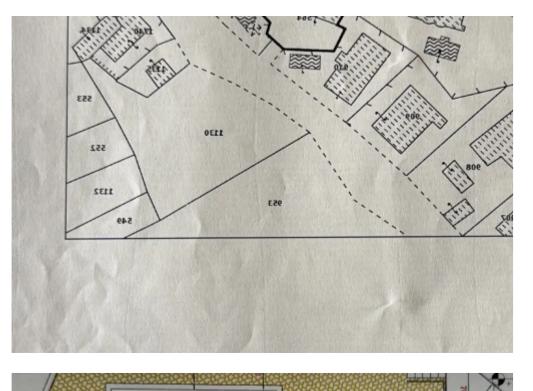

## Residential land 278 m<sup>2</sup>

Paphos, Pegeia-Village-8560, Cyprus

**Offered at:** €77,000

**Estate ID:** 66653

**Ref:** ba5483477











Total plot's-land's area: 278 m²



Coverage: 50 %



Density: 90 %



Available from: 2024-10-16



Offered at: 77,000



Type: Residential

elevation of 190 meters above sea level, offering you breathtaking, unobstructed panoramic views of the sea. Located in a prime area, just five minutes from the beach and close to all essential services and amenities. Whether you're dreaming of building a private villa or investing in a real estate project, this land provides the perfect environment to turn your vision into reality. The area is peaceful, secure, and offers the perfect blend of natural beauty and daily convenience. Property Highlights: • Spectacular panoramic sea vie...

## **Estate on map:**