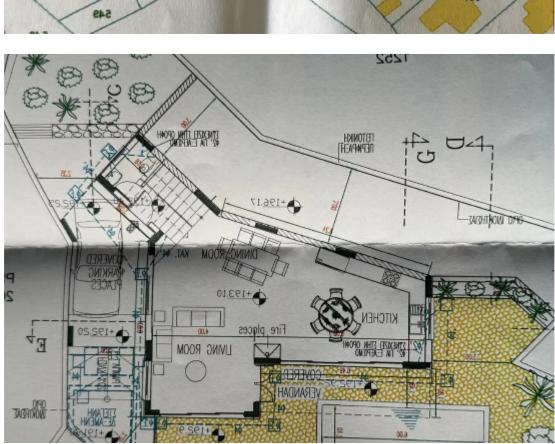

## Residential land 278 m<sup>2</sup>

Paphos, Pegeia-Village-8560, Cyprus

**Offered at:** €77,000

**Estate ID:** 66653

**Ref:** ba5483477

Total plot's-land's area: 278 m²

Coverage: 50 %

Density: 90 %