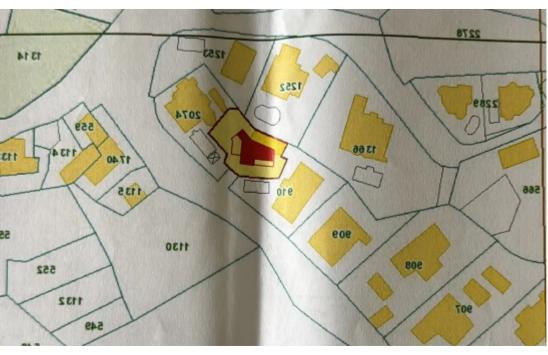

## Residential land 278 m<sup>2</sup>

Paphos, Pegeia-Village-8560, Cyprus

**Offered at:** €77,000

**Estate ID:** 66653

**Ref:** ba5483477











Total plot's-land's area: 278 m²



Coverage: 50 %



Density: 90 %



Available from: 2024-10-16



Offered at: 77,000



Type: Residential

elevation of 190 meters above sea level, offering you breathtaking, unobstructed panoramic views of the sea. Located in a prime area, just five minutes from the beach and close to all essential services and amenities. Whether you're dreaming of building a private villa or investing in a real estate project, this land provides the perfect environment to turn your vision into reality. The area is peaceful, secure, and offers the perfect blend of natural beauty and daily convenience. Property Highlights: • Spectacular panoramic sea vie...

## **Estate on map:**