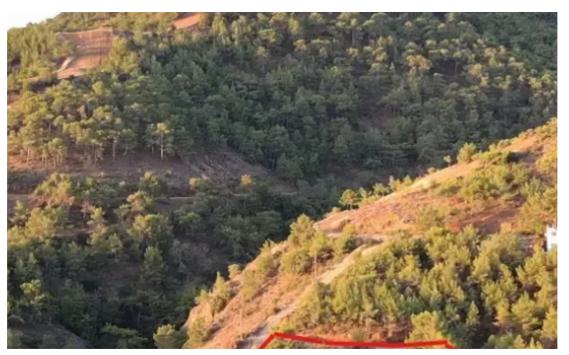

## (Share) Agricultural land 5853 m<sup>2</sup>

Paphos, Pomos-8870, Cyprus

**Offered at:** € 155,000

**Estate ID:** 66655

**Ref:** ba5479167

Total plot's-land's area: 5853 m²

Coverage: 10 %

Density: 10 %

Available from: 2024-10-16

Offered at: **155,00** 

Type: **Agricultura**l

Registered Road: Convenient and easy access for all your needs. Water & Electricity Connections: adjacent to the plot, connection is subject to approval of relevant authorities. Breathtaking 360° Views: Enjoy stunning vistas of lush green forests, rolling hills and uninterrupted sea views. Proximity to the Sea: Just 100m away from the sparkling coastline—perfect for beach lovers! Whether you envision a little summer retreat or a vibrant family cottage, this plot has endless potential. Don't miss out on this rare opportunity to own a slic...