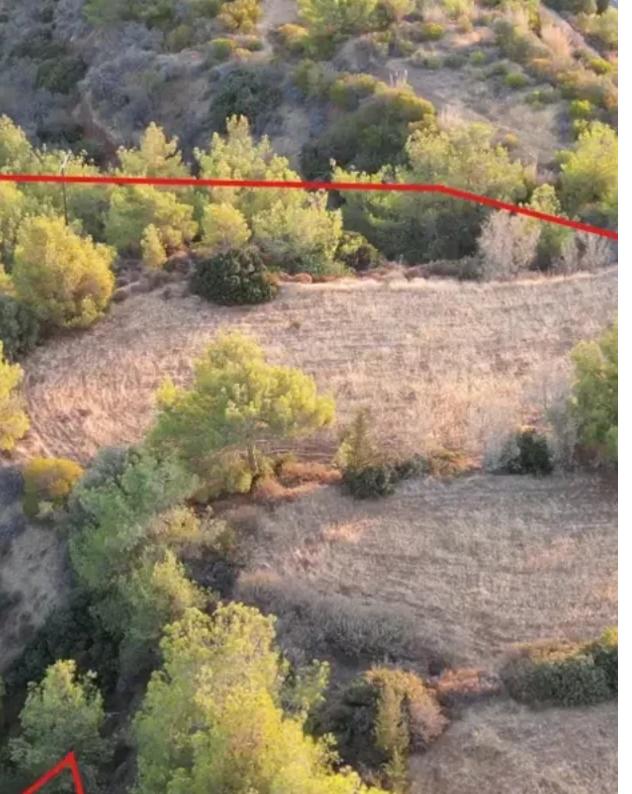

## (Share) Agricultural land 5853 m<sup>2</sup>

Paphos, Pomos-8870, Cyprus

**Offered at:** € 155,000

**Estate ID:** 66655

**Ref:** ba5479167

Total plot's-land's area: 5853 m²

Coverage: 10 %

Density: 10 %

Available from: 2024-10-16

Offered at: **155,00** 

Type: **Agricultura**l

Registered Road: Convenient and easy access for all your needs. Water & Electricity Connections: adjacent to the plot, connection is subject to approval of relevant authorities. Breathtaking 360° Views: Enjoy stunning vistas of lush green forests, rolling hills and uninterrupted sea views. Proximity to the Sea: Just 100m away from the sparkling coastline—perfect for beach lovers! Whether you envision a little summer retreat or a vibrant family cottage, this plot has endless potential. Don't miss out on this rare opportunity to own a slic...