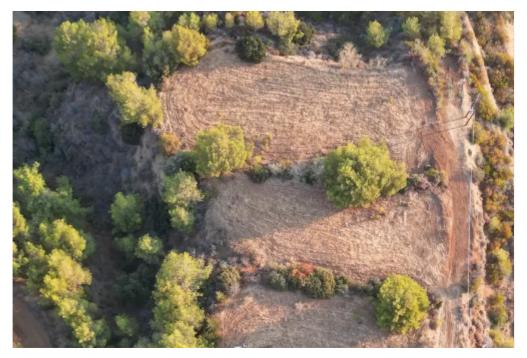

## (Share) Agricultural land 5853 m<sup>2</sup>

Paphos, Pomos-8870, Cyprus

**Offered at:** € 155,000

**Estate ID:** 66655

**Ref:** ba5479167

Total plot's-land's area: 5853 m²

Coverage: 10 %

Density: 10 %

Available from: 2024-10-16

Offered at: **155,00** 

Type: **Agricultura**l

Registered Road: Convenient and easy access for all your needs. Water & Electricity Connections: adjacent to the plot, connection is subject to approval of relevant authorities. Breathtaking 360° Views: Enjoy stunning vistas of lush green forests, rolling hills and uninterrupted sea views. Proximity to the Sea: Just 100m away from the sparkling coastline—perfect for beach lovers! Whether you envision a little summer retreat or a vibrant family cottage, this plot has endless potential. Don't miss out on this rare opportunity to own a slic...