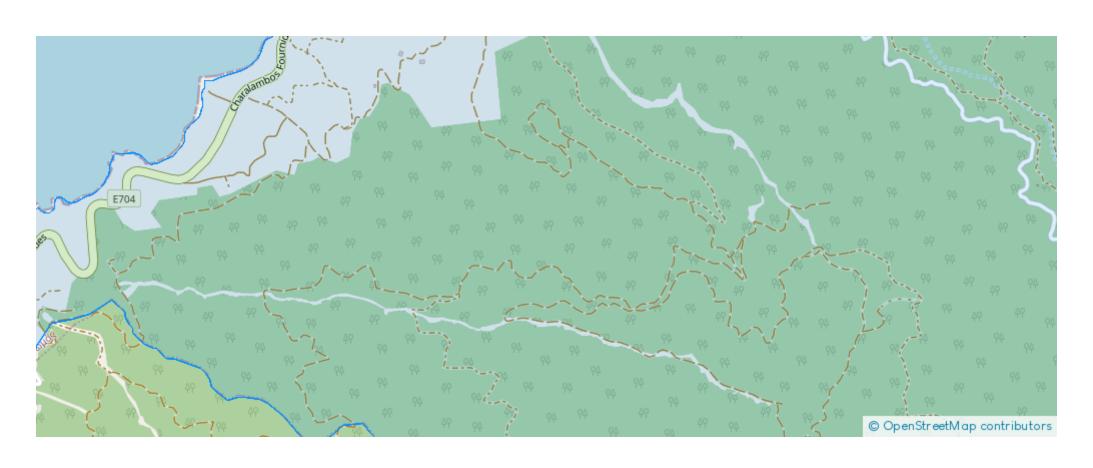

ffered at:** € 155,000

**Estate ID:** 66655

**Ref:** ba5479167











Total plot's-land's area: 5853 m²



Coverage: 10 %



Density: 10 %



Available from: 2024-10-16



Offered at: **155,00** 



Type: **Agricultura**l

Registered Road: Convenient and easy access for all your needs. Water & Electricity Connections: adjacent to the plot, connection is subject to approval of relevant authorities. Breathtaking 360° Views: Enjoy stunning vistas of lush green forests, rolling hills and uninterrupted sea views. Proximity to the Sea: Just 100m away from the sparkling coastline—perfect for beach lovers! Whether you envision a little summer retreat or a vibrant family cottage, this plot has endless potential. Don't miss out on this rare opportunity to own a slic...

## **Estate on map:**