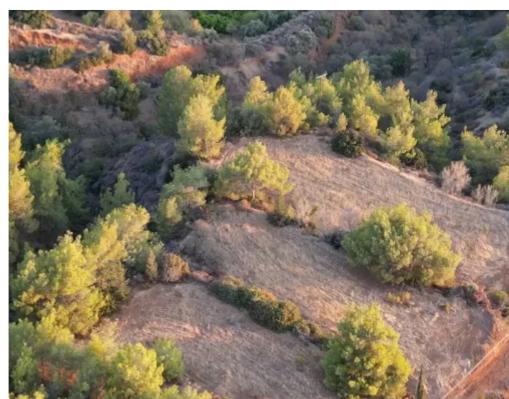

## (Share) Agricultural land 5853 m<sup>2</sup>

Paphos, Pomos-8870, Cyprus

**Offered at:** € 155,000

**Estate ID:** 66655

**Ref:** ba5479167

Total plot's-land's area: 5853 m²

Coverage: 10 %

Density: 10 %

Available from: 2024-10-16

Offered at: **155,00** 

Type: **Agricultura**l

Registered Road: Convenient and easy access for all your needs. Water & Electricity Connections: adjacent to the plot, connection is subject to approval of relevant authorities. Breathtaking 360° Views: Enjoy stunning vistas of lush green forests, rolling hills and uninterrupted sea views. Proximity to the Sea: Just 100m away from the sparkling coastline—perfect for beach lovers! Whether you envision a little summer retreat or a vibrant family cottage, this plot has endless potential. Don't miss out on this rare opportunity to own a slic...