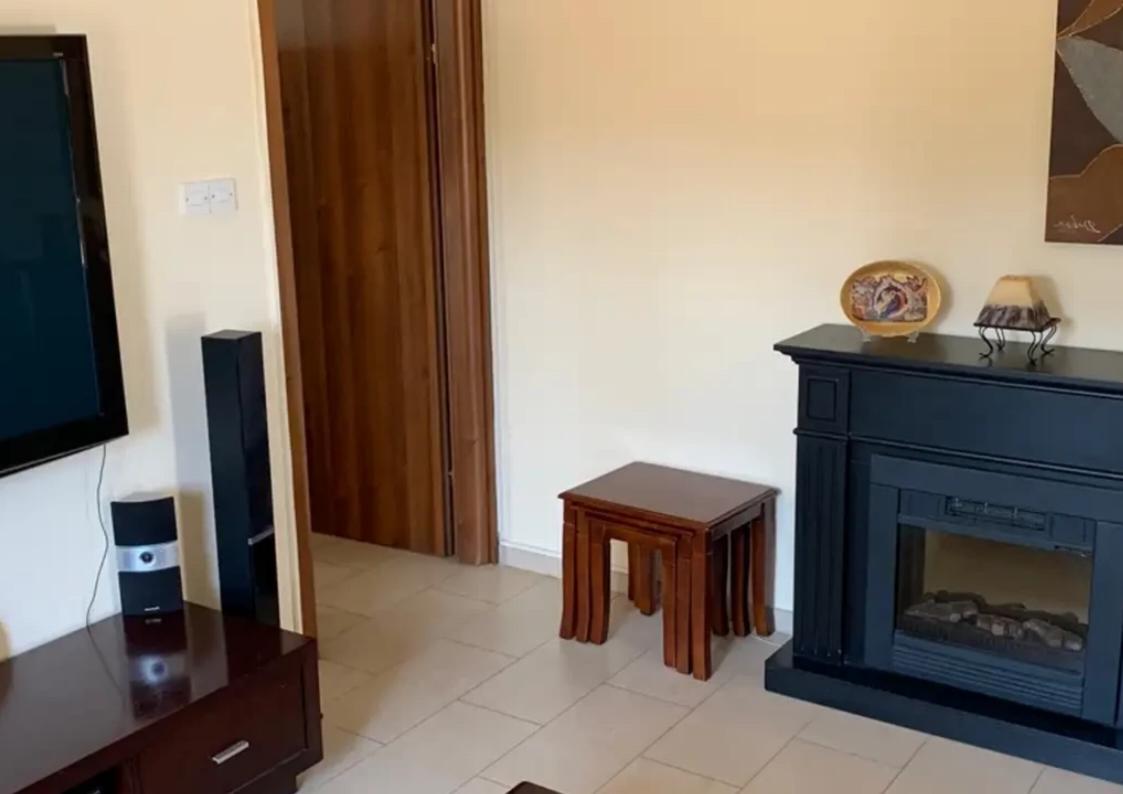

Available from: 2024-10-16

Offered at: 360,00

Type: **SemidetachedHouse** 

Pascal and The Island Private School of Limassol), services and the center of Limassol. On the first floor there are three bedrooms. The master bedroom has an en suite bathroom. All the bedrooms have big wardrobes. A separate kitchen room with all electrical appliances included, air conditioners in all areas for hot and cold air, tinted and double glazing windows and roller shutters, garden with automatic watering, pergola and outdoor grill. There is also a storage room and solar water heater with pressure. Finally it has an Alarm Syst...