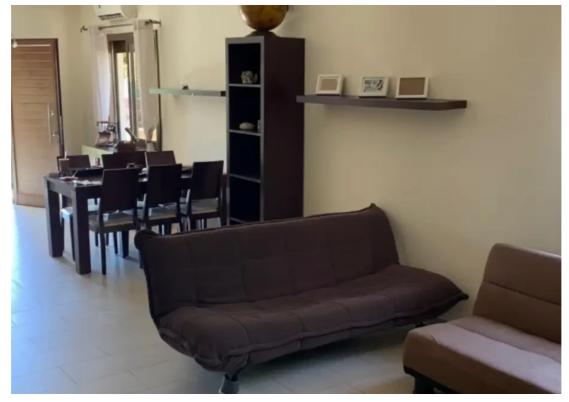

Available from: 2024-10-16

Offered at: 360,00

Type: **SemidetachedHouse** 

Pascal and The Island Private School of Limassol), services and the center of Limassol. On the first floor there are three bedrooms. The master bedroom has an en suite bathroom. All the bedrooms have big wardrobes. A separate kitchen room with all electrical appliances included, air conditioners in all areas for hot and cold air, tinted and double glazing windows and roller shutters, garden with automatic watering, pergola and outdoor grill. There is also a storage room and solar water heater with pressure. Finally it has an Alarm Syst...