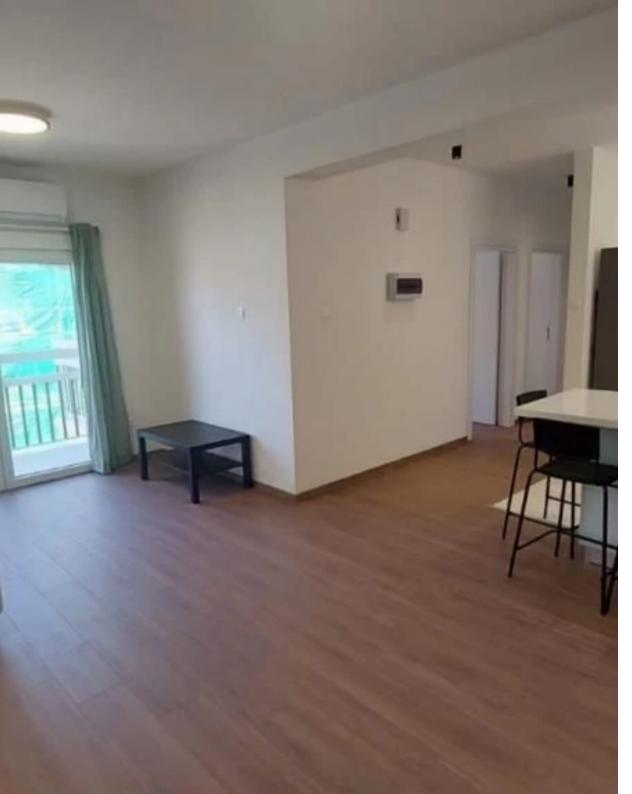

Parking spaces: 1 cars

Available from: 2024-03-27

Offered at: **310,000** 

Type: Apartment

Perfect investment opportunity or ideal living space in Neapolis, Limassol. Features of the apartments: - Just 650 meters away from the sea - Situated on a tranquil street - Convenient access to all amenities such as supermarkets and public transport within walking distance Apartment and building details: - Recently underwent a full renovation; never been inhabited post-renovation - Equipped with Bosch appliances, fully furnished, new windows, and air conditioners - Building, aged 20+, is in good condition - Includes an elevator for convenience - Covered parking space available - Positioned on the 3rd floor out of 5 - Spans 86 square meters of covered area - Boasts 2 bal...