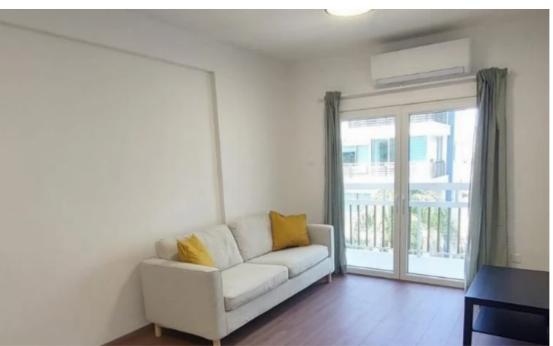

Parking spaces: 1 cars

Available from: 2024-03-27

Offered at: **310,000** 

Type: Apartment

Perfect investment opportunity or ideal living space in Neapolis, Limassol. Features of the apartments: - Just 650 meters away from the sea - Situated on a tranquil street - Convenient access to all amenities such as supermarkets and public transport within walking distance Apartment and building details: - Recently underwent a full renovation; never been inhabited post-renovation - Equipped with Bosch appliances, fully furnished, new windows, and air conditioners - Building, aged 20+, is in good condition - Includes an elevator for convenience - Covered parking space available - Positioned on the 3rd floor out of 5 - Spans 86 square meters of covered area - Boasts 2 bal...