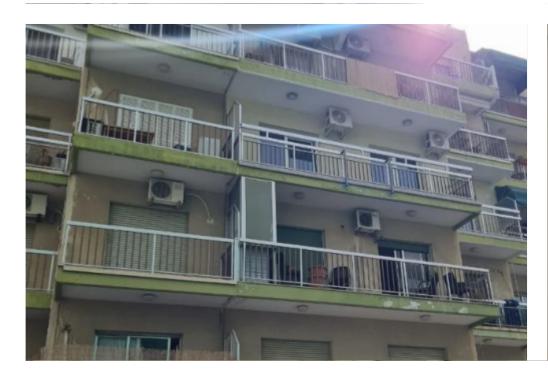

Parking spaces: 1 cars

Available from: 2024-03-27

Offered at: **310,000** 

Type: Apartment

Perfect investment opportunity or ideal living space in Neapolis, Limassol. Features of the apartments: - Just 650 meters away from the sea - Situated on a tranquil street - Convenient access to all amenities such as supermarkets and public transport within walking distance Apartment and building details: - Recently underwent a full renovation; never been inhabited post-renovation - Equipped with Bosch appliances, fully furnished, new windows, and air conditioners - Building, aged 20+, is in good condition - Includes an elevator for convenience - Covered parking space available - Positioned on the 3rd floor out of 5 - Spans 86 square meters of covered area - Boasts 2 bal...