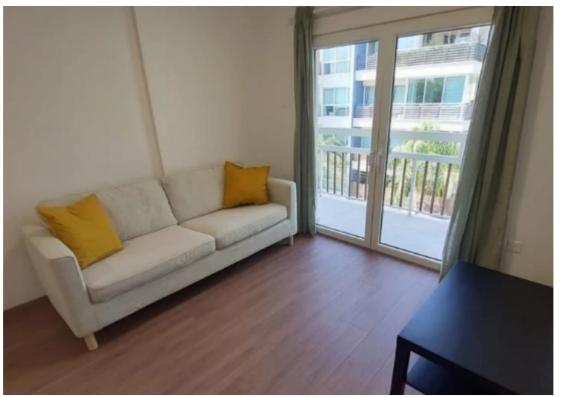

Parking spaces: 1 cars

Available from: 2024-03-27

Offered at: **310,000** 

Type: Apartment

Perfect investment opportunity or ideal living space in Neapolis, Limassol. Features of the apartments: - Just 650 meters away from the sea - Situated on a tranquil street - Convenient access to all amenities such as supermarkets and public transport within walking distance Apartment and building details: - Recently underwent a full renovation; never been inhabited post-renovation - Equipped with Bosch appliances, fully furnished, new windows, and air conditioners - Building, aged 20+, is in good condition - Includes an elevator for convenience - Covered parking space available - Positioned on the 3rd floor out of 5 - Spans 86 square meters of covered area - Boasts 2 bal...