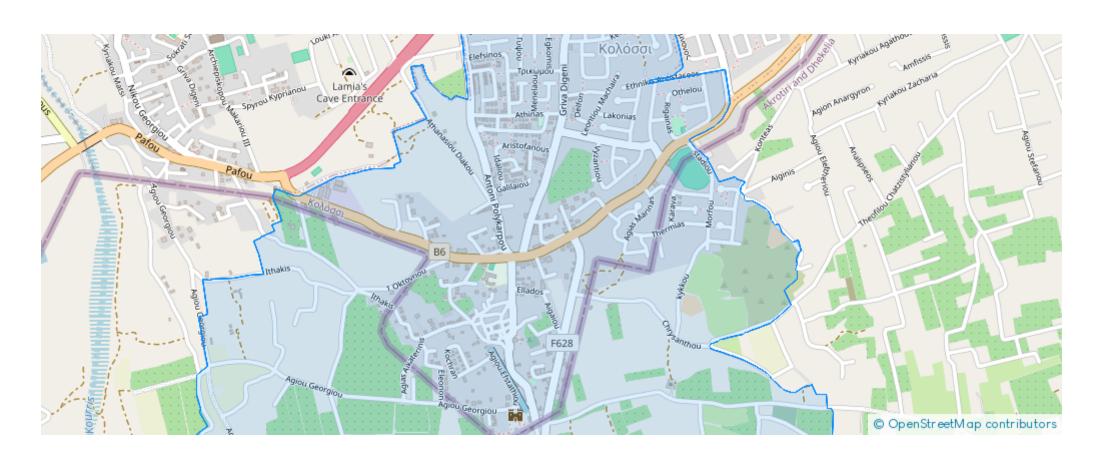

## 2-bedroom penthouse to rent

Limassol, Apos-Loukas-Kolossi-4632, Cyprus

**Offered at:** € 1,600

**Estate ID:** 66722

**Ref:** ba5485882

NET internal area: 110

Bathrooms: 2

Bedrooms: 2

## **Estate on map:**