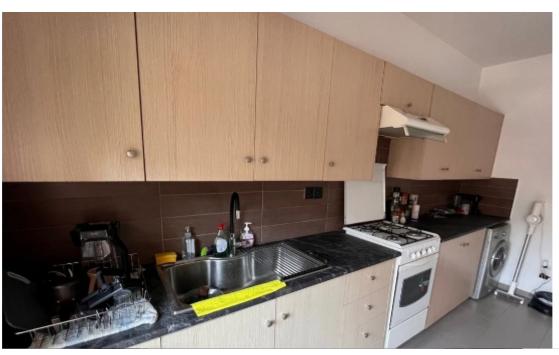

## 3-bedroom apartment f?r s?le

Limassol, Dassoudi-Park-Potamos-Germasogeias-4047, Cyprus

**Offered at:** €280,000

**Estate ID:** 6675

**Ref:** J4223

NET internal area: 93

Bathrooms: 1

Bedrooms: 3

Available from: 2024-03-27

Offered at: 280,00

ype: **Apartment** 

Veranda: 19 sqm m²

Renovated 3-bedroom apartment in an old building, conveniently located on the first floor with 93 sq. m of living space and 19 balconies. Please note, there is no lift. Situated within walking distance to the beach, just across the road, and in close proximity to the Malibu cocktail bar. Enjoy easy access to all amenities including coffee shops, supermarkets, restaurants, and the beach....