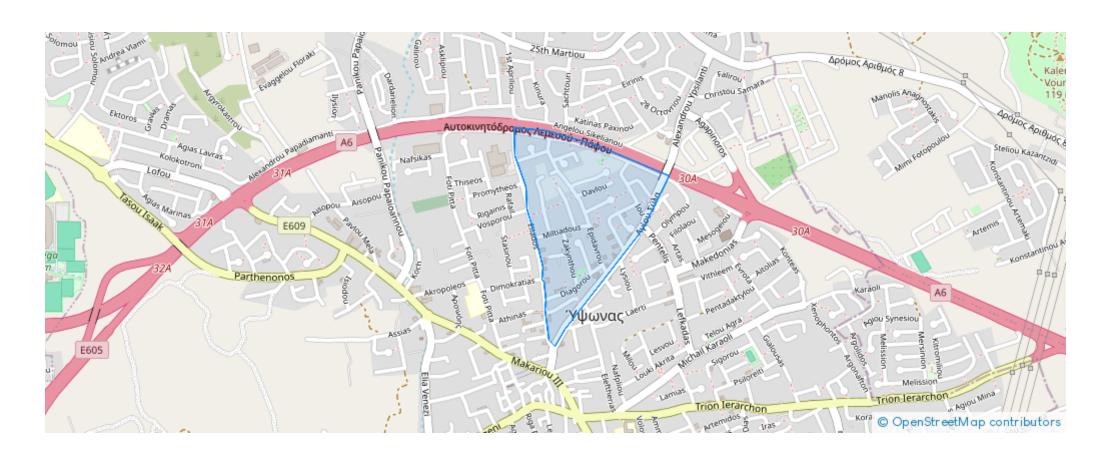

s

**Offered at:** €239,300

**Estate ID:** 66751

**Ref:** ba5485273











Bathrooms: 2



Bedrooms: 2



Parking spaces: Uncovered cars



Available from: 2024-10-17



Offered at: 239,30



Type: **Penthouse** 

""""\*\*READY CLEAN TITLE DEEDS\*\* \*\*NO MORTGAGES\*\* \*\*READY FOR TRANSFER\*\* 2Bedroom Penthouse Apartment in Limassol Ypsonas in a Quiet Central Location with an increasing value! \*\*LOCATION LOCATION\*\* \*10 MINS FROM LIMASSOL\* \*15 MINS TO THE BEACH\* \*15 MINS TO CITY OF DREAMS MEDITERANNEAN CASINO\* Ideal for residency as well as for investment! Amazing Seaview! Covered: 76m² Uncovered:11m² Storage:5m² 2 Bedrooms Family bathroom Guests Toilet Amazing Seaview! Tranquil location, safe for raising children Price:234,200e negotiable""""...

## **Estate on map:**