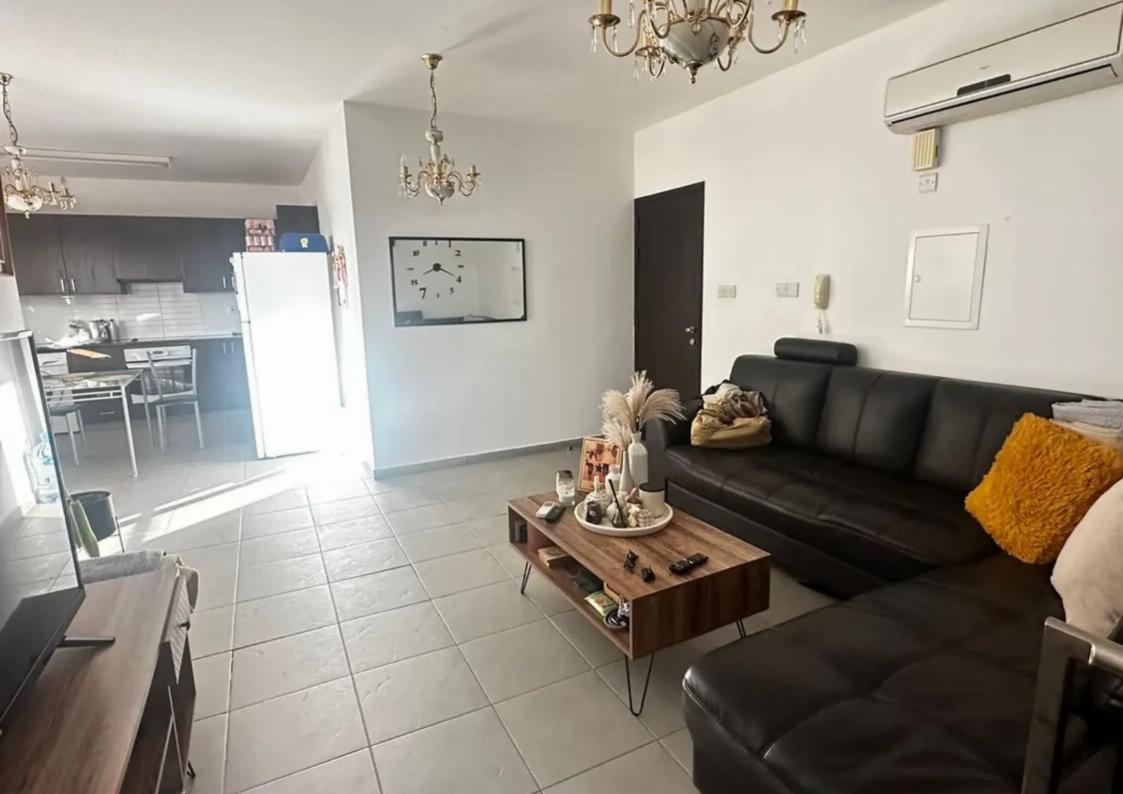

## 2-bedroom penthouse f?r s?le

Limassol, Ellados-St-Ypsonas-4183, Cyprus

**Offered at:** €239,300

**Estate ID:** 66751

**Ref:** ba5485273

Bathrooms: 2

Bedrooms: 2

Parking spaces: Uncovered cars

Available from: 2024-10-17

Offered at: 239,30

Type: **Penthouse** 

""""\*\*READY CLEAN TITLE DEEDS\*\* \*\*NO MORTGAGES\*\* \*\*READY FOR TRANSFER\*\* 2Bedroom Penthouse Apartment in Limassol Ypsonas in a Quiet Central Location with an increasing value! \*\*LOCATION LOCATION\*\* \*10 MINS FROM LIMASSOL\* \*15 MINS TO THE BEACH\* \*15 MINS TO CITY OF DREAMS MEDITERANNEAN CASINO\* Ideal for residency as well as for investment! Amazing Seaview! Covered: 76m² Uncovered:11m² Storage:5m² 2 Bedrooms Family bathroom Guests Toilet Amazing Seaview! Tranquil location, safe for raising children Price:234,200e negotiable""""...