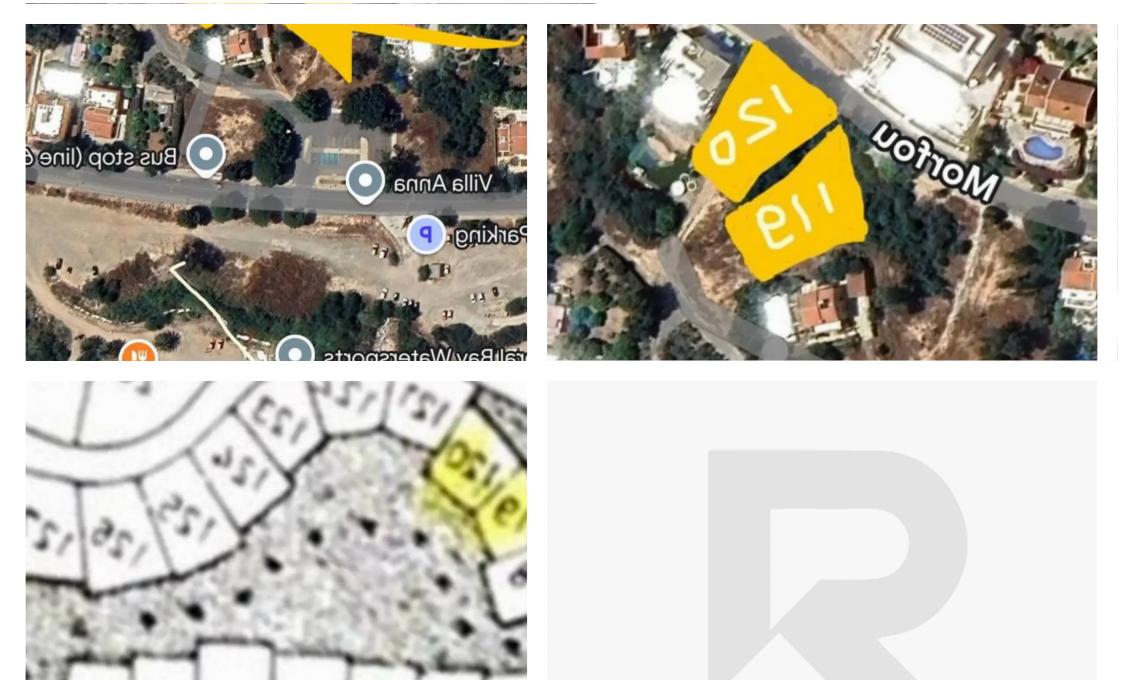

## Residential land 1040 m<sup>2</sup>

Paphos, Pegeia-Coral-Bay-Kolpos-Korallion-8575, Cyprus

**Offered at:** €499,000

**Estate ID:** 66763

Ref: ba5485471





Total plot's-land's area: 1040 m<sup>2</sup>



Available from: 2024-10-17



Offered at: 499,00



Type: Residentia

"""Residential plots for sale in an amazing local and touristic hot spot! It is located in coral bay area, 1-minute walk from Coral bay beach, one of the best beaches in Cyprus! 2 plots of 520m2 each. Leasehold. Build allowances: 2 floors of 234m2 in each plot. Please get in contact now for more information. We operate on a first come - first served policy."""...

## **Estate on map:**