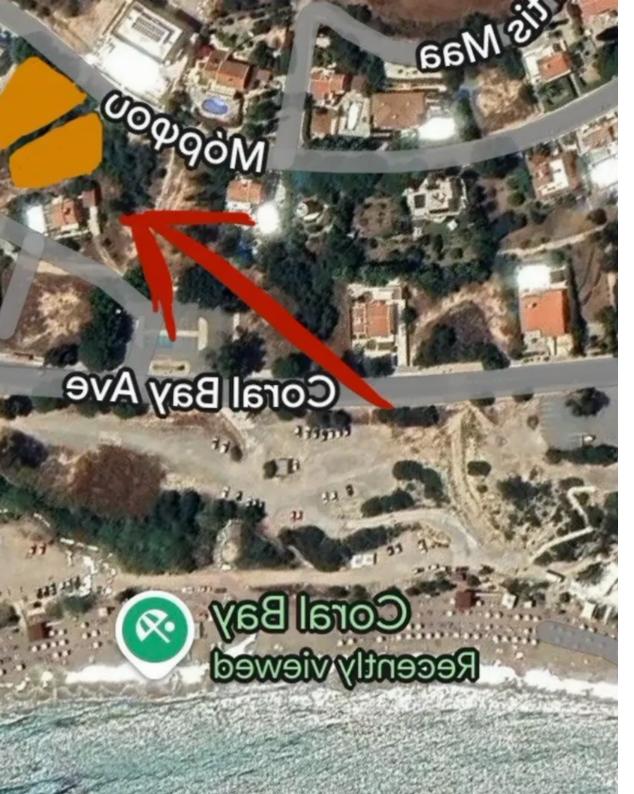

## Residential land 1040 m<sup>2</sup>

Paphos, Pegeia-Coral-Bay-Kolpos-Korallion-8575, Cyprus

**Offered at:** €499,000

**Estate ID:** 66763

Ref: ba5485471





Total plot's-land's area: 1040 m<sup>2</sup>



Available from: 2024-10-17



Offered at: 499,00



Type: Residentia

"""Residential plots for sale in an amazing local and touristic hot spot! It is located in coral bay area, 1-minute walk from Coral bay beach, one of the best beaches in Cyprus! 2 plots of 520m2 each. Leasehold. Build allowances: 2 floors of 234m2 in each plot. Please get in contact now for more information. We operate on a first come - first served policy."""...

## **Estate on map:**