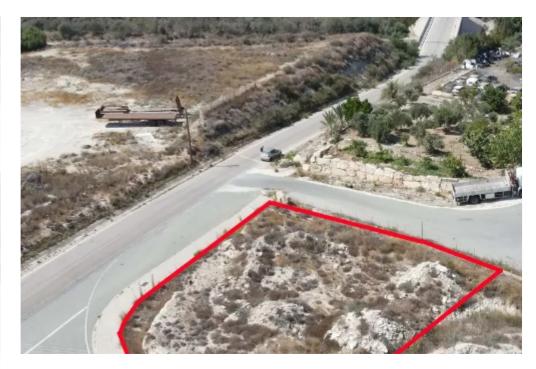

## Industrial land 884 m<sup>2</sup>

Paphos, Primary-Schoold-Geroskipou-8200, Cyprus

**Offered at:** € 130,000

**Estate ID:** 66766

**Ref:** ba5483827

Total plot's-land's area: 884 m²

Coverage: 60 %

Density: 50 %

Available from: 2024-10-17

Offered at: 130,000

Type: **Industria**l

meters, this corner plot boasts a 50-meter frontage on a main road. This ensures high visibility and easy access. Its prime location and excellent amenities make it ideal for businesses wanting to establish a strong presence in one of Cyprus's most vibrant regions. Additionally, the plot comes with full title deeds, providing added peace of mind for prospective buyers. Strategically Positioned for Business Growth The plot is located just 5 kilometers from the heart of Paphos and only 2 kilometers from Geroskipou. Its proximity to Paphos Int...