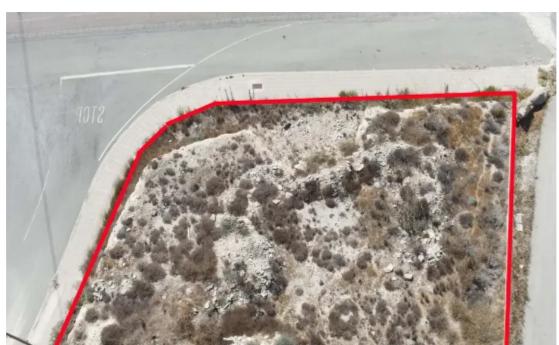

## Industrial land 884 m<sup>2</sup>

Paphos, Primary-Schoold-Geroskipou-8200, Cyprus

**Offered at:** € 130,000

**Estate ID:** 66766

**Ref:** ba5483827

Total plot's-land's area: 884 m²

Coverage: 60 %

Density: 50 %

Available from: 2024-10-17

Offered at: 130,000

Type: **Industria**l

meters, this corner plot boasts a 50-meter frontage on a main road. This ensures high visibility and easy access. Its prime location and excellent amenities make it ideal for businesses wanting to establish a strong presence in one of Cyprus's most vibrant regions. Additionally, the plot comes with full title deeds, providing added peace of mind for prospective buyers. Strategically Positioned for Business Growth The plot is located just 5 kilometers from the heart of Paphos and only 2 kilometers from Geroskipou. Its proximity to Paphos Int...