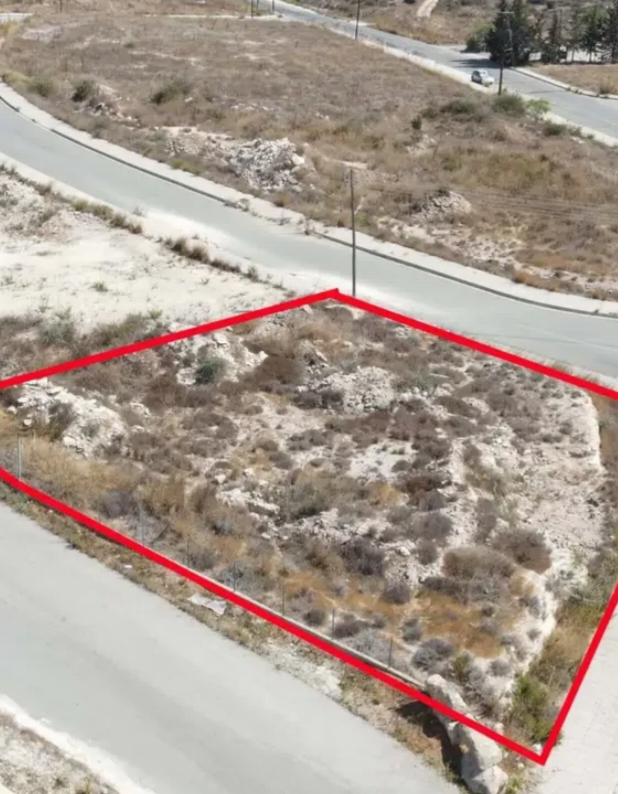

## Industrial land 884 m<sup>2</sup>

Paphos, Primary-Schoold-Geroskipou-8200, Cyprus

**Offered at:** € 130,000

**Estate ID:** 66766

**Ref:** ba5483827

Total plot's-land's area: 884 m²

Coverage: 60 %

Density: 50 %

Available from: 2024-10-17

Offered at: 130,000

Type: **Industria**l

meters, this corner plot boasts a 50-meter frontage on a main road. This ensures high visibility and easy access. Its prime location and excellent amenities make it ideal for businesses wanting to establish a strong presence in one of Cyprus's most vibrant regions. Additionally, the plot comes with full title deeds, providing added peace of mind for prospective buyers. Strategically Positioned for Business Growth The plot is located just 5 kilometers from the heart of Paphos and only 2 kilometers from Geroskipou. Its proximity to Paphos Int...