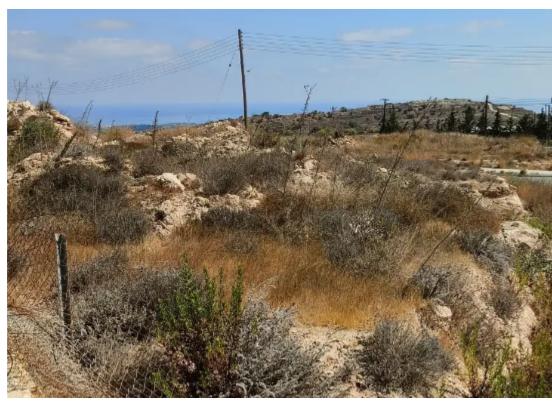

## Industrial land 884 m<sup>2</sup>

Paphos, Primary-Schoold-Geroskipou-8200, Cyprus

**Offered at:** € 130,000

**Estate ID:** 66766

**Ref:** ba5483827

Total plot's-land's area: 884 m²

Coverage: 60 %

Density: 50 %

Available from: 2024-10-17

Offered at: 130,000

Type: **Industria**l

meters, this corner plot boasts a 50-meter frontage on a main road. This ensures high visibility and easy access. Its prime location and excellent amenities make it ideal for businesses wanting to establish a strong presence in one of Cyprus's most vibrant regions. Additionally, the plot comes with full title deeds, providing added peace of mind for prospective buyers. Strategically Positioned for Business Growth The plot is located just 5 kilometers from the heart of Paphos and only 2 kilometers from Geroskipou. Its proximity to Paphos Int...