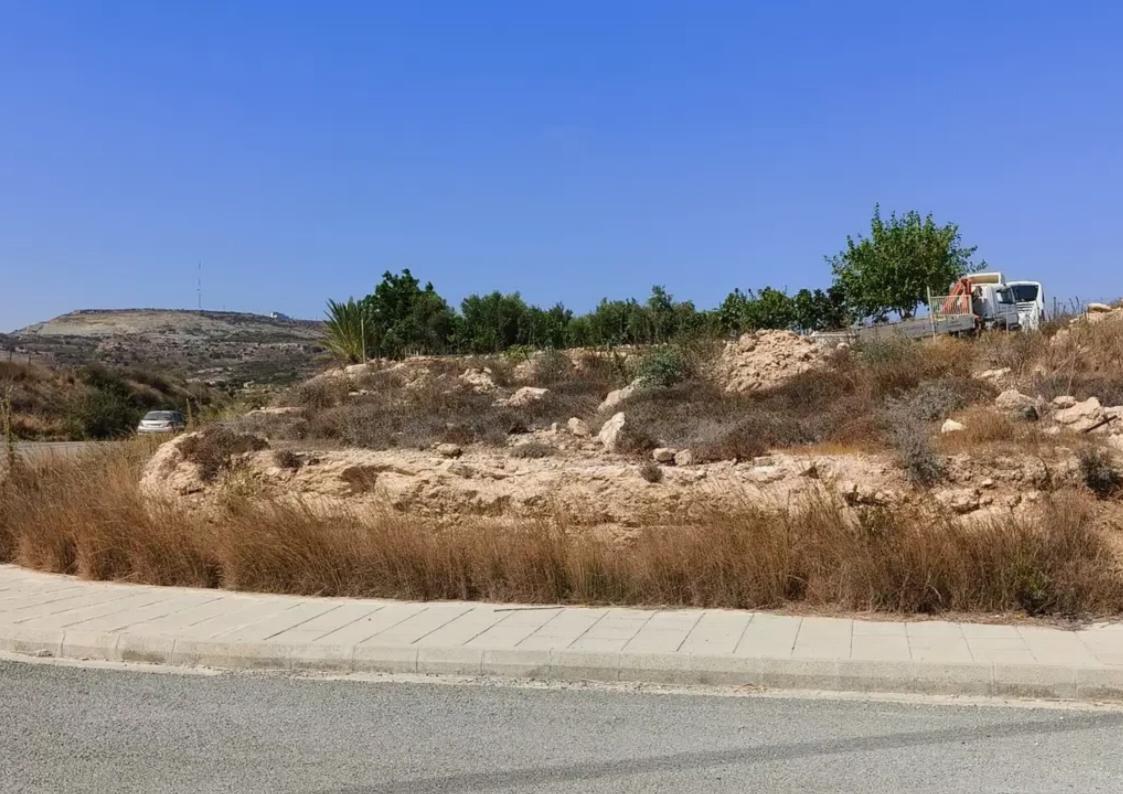

## Industrial land 884 m<sup>2</sup>

Paphos, Primary-Schoold-Geroskipou-8200, Cyprus

**Offered at:** € 130,000

**Estate ID:** 66766

**Ref:** ba5483827

Total plot's-land's area: 884 m²

Coverage: 60 %

Density: 50 %

Available from: 2024-10-17

Offered at: 130,000

Type: **Industria**l

meters, this corner plot boasts a 50-meter frontage on a main road. This ensures high visibility and easy access. Its prime location and excellent amenities make it ideal for businesses wanting to establish a strong presence in one of Cyprus's most vibrant regions. Additionally, the plot comes with full title deeds, providing added peace of mind for prospective buyers. Strategically Positioned for Business Growth The plot is located just 5 kilometers from the heart of Paphos and only 2 kilometers from Geroskipou. Its proximity to Paphos Int...