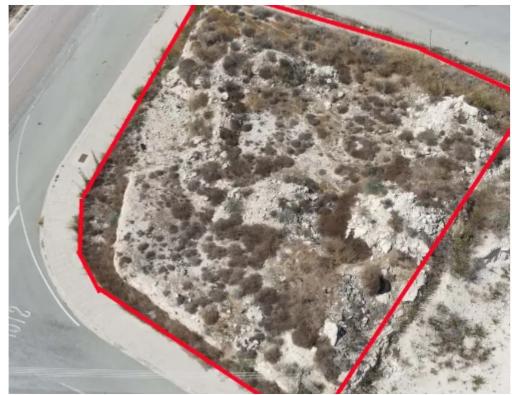

## Industrial land 884 m<sup>2</sup>

Paphos, Primary-Schoold-Geroskipou-8200, Cyprus

**Offered at:** € 130,000

**Estate ID:** 66766

**Ref:** ba5483827

Total plot's-land's area: 884 m²

Coverage: 60 %

Density: 50 %

Available from: 2024-10-17

Offered at: 130,000

Type: **Industria**l

meters, this corner plot boasts a 50-meter frontage on a main road. This ensures high visibility and easy access. Its prime location and excellent amenities make it ideal for businesses wanting to establish a strong presence in one of Cyprus's most vibrant regions. Additionally, the plot comes with full title deeds, providing added peace of mind for prospective buyers. Strategically Positioned for Business Growth The plot is located just 5 kilometers from the heart of Paphos and only 2 kilometers from Geroskipou. Its proximity to Paphos Int...