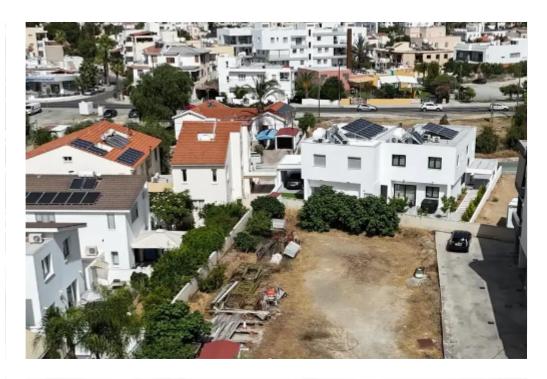

Density: 90 %

Available from: 2024-10-17

Offered at: 229,000

Type: Residential

""""""Building plot for sale in Latsia located between the new medical center and ex Laiki Sporting Club. Its is situated at a quite cul-de-sac close to all amenities including schools, pharmacies, supermarkets and restaurants. The plot is sold as undeveloped rights with a separate title deed, corresponding to 850m2 of land area and is ready for immediate development. Building density is at 90% and coverage at 50% so it is suitable for constructing around 10 two bed flats. Call now for more information. Asking price is €255.000 plus VAT!""""""""...