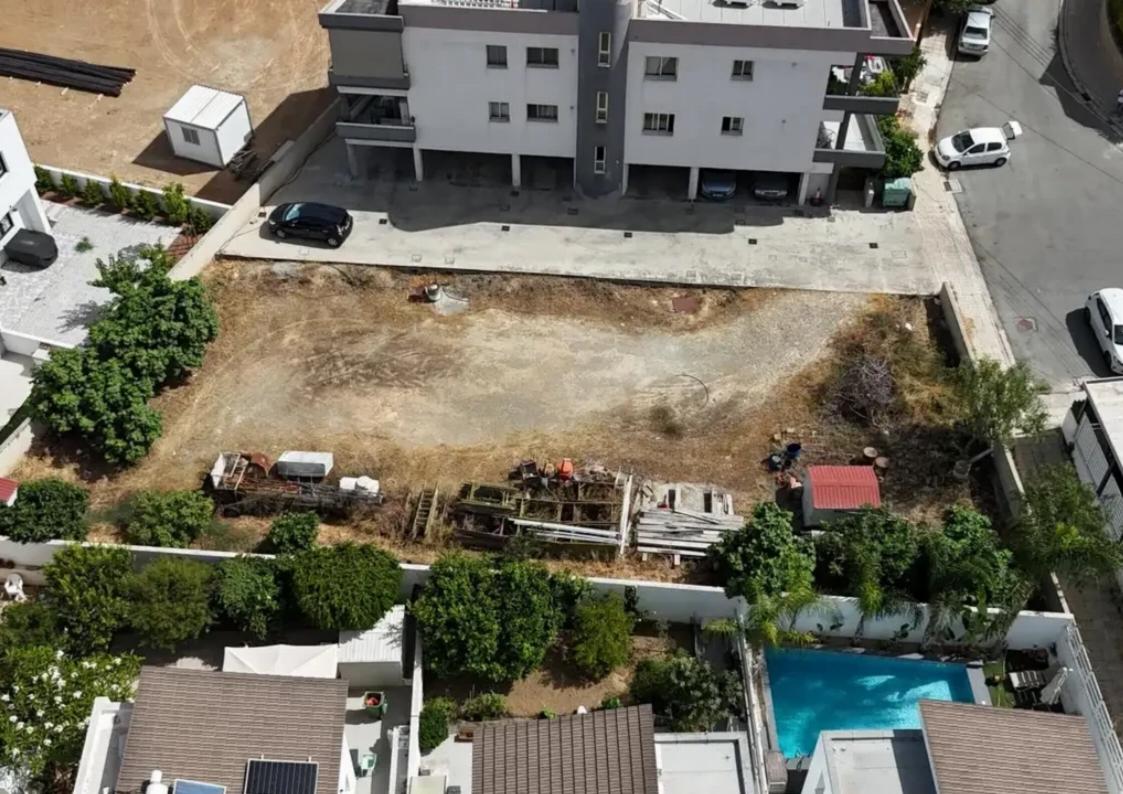

## Residential land 850 m<sup>2</sup>

Nicosia, Dimitri-Stavrou-St-Arch-Michael-Latsia-2224, Cyprus

**Offered at:** €229,000

**Estate ID**: 66769

**Ref:** ba5480387

Total plot's-land's area: 850 m²

Coverage: 50 %

Density: 90 %

Available from: 2024-10-17

Offered at: 229,000

Type: Residential

""""""Building plot for sale in Latsia located between the new medical center and ex Laiki Sporting Club. Its is situated at a quite cul-de-sac close to all amenities including schools, pharmacies, supermarkets and restaurants. The plot is sold as undeveloped rights with a separate title deed, corresponding to 850m2 of land area and is ready for immediate development. Building density is at 90% and coverage at 50% so it is suitable for constructing around 10 two bed flats. Call now for more information. Asking price is €255.000 plus VAT!""""""""...