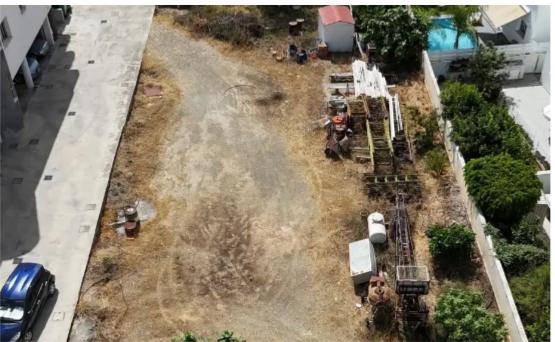

Density: 90 %

Available from: 2024-10-17

Offered at: 229,000

Type: Residential

""""""Building plot for sale in Latsia located between the new medical center and ex Laiki Sporting Club. Its is situated at a quite cul-de-sac close to all amenities including schools, pharmacies, supermarkets and restaurants. The plot is sold as undeveloped rights with a separate title deed, corresponding to 850m2 of land area and is ready for immediate development. Building density is at 90% and coverage at 50% so it is suitable for constructing around 10 two bed flats. Call now for more information. Asking price is €255.000 plus VAT!""""""""...