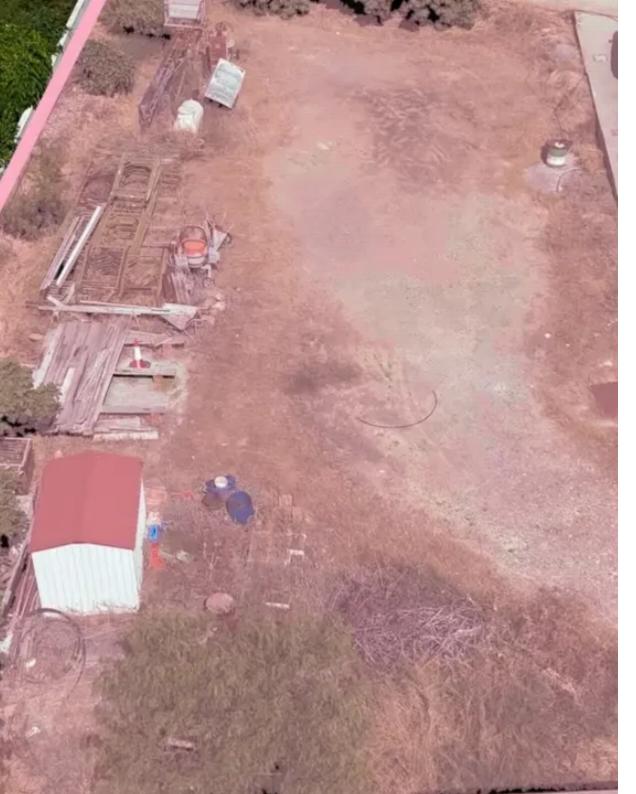

Density: 90 %

Available from: 2024-10-17

Offered at: 229,000

Type: Residential

""""""Building plot for sale in Latsia located between the new medical center and ex Laiki Sporting Club. Its is situated at a quite cul-de-sac close to all amenities including schools, pharmacies, supermarkets and restaurants. The plot is sold as undeveloped rights with a separate title deed, corresponding to 850m2 of land area and is ready for immediate development. Building density is at 90% and coverage at 50% so it is suitable for constructing around 10 two bed flats. Call now for more information. Asking price is €255.000 plus VAT!""""""""...