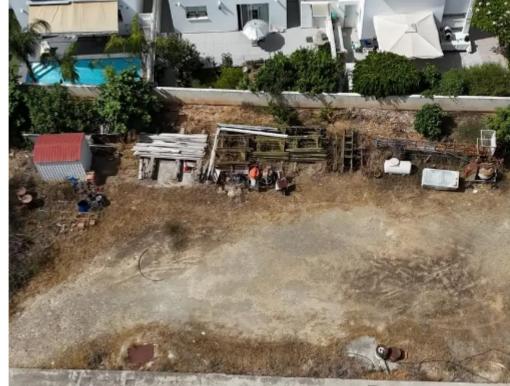

Density: 90 %

Available from: 2024-10-17

Offered at: 229,000

Type: Residential

""""""Building plot for sale in Latsia located between the new medical center and ex Laiki Sporting Club. Its is situated at a quite cul-de-sac close to all amenities including schools, pharmacies, supermarkets and restaurants. The plot is sold as undeveloped rights with a separate title deed, corresponding to 850m2 of land area and is ready for immediate development. Building density is at 90% and coverage at 50% so it is suitable for constructing around 10 two bed flats. Call now for more information. Asking price is €255.000 plus VAT!""""""""...