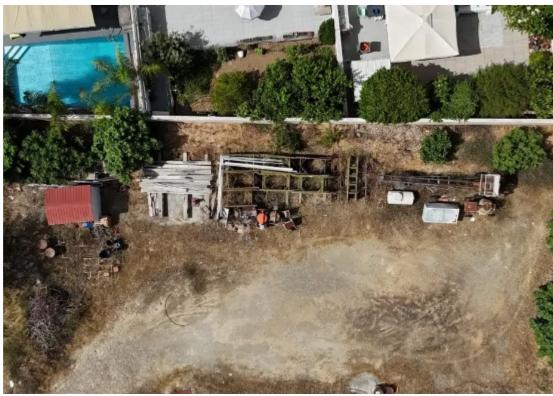

## Residential land 850 m<sup>2</sup>

Nicosia, Dimitri-Stavrou-St-Arch-Michael-Latsia-2224, Cyprus

**Offered at:** €229,000

**Estate ID**: 66769

**Ref:** ba5480387

Total plot's-land's area: 850 m²

Coverage: 50 %

Density: 90 %

Available from: 2024-10-17

Offered at: 229,000

Type: Residential

""""""Building plot for sale in Latsia located between the new medical center and ex Laiki Sporting Club. Its is situated at a quite cul-de-sac close to all amenities including schools, pharmacies, supermarkets and restaurants. The plot is sold as undeveloped rights with a separate title deed, corresponding to 850m2 of land area and is ready for immediate development. Building density is at 90% and coverage at 50% so it is suitable for constructing around 10 two bed flats. Call now for more information. Asking price is €255.000 plus VAT!""""""""...