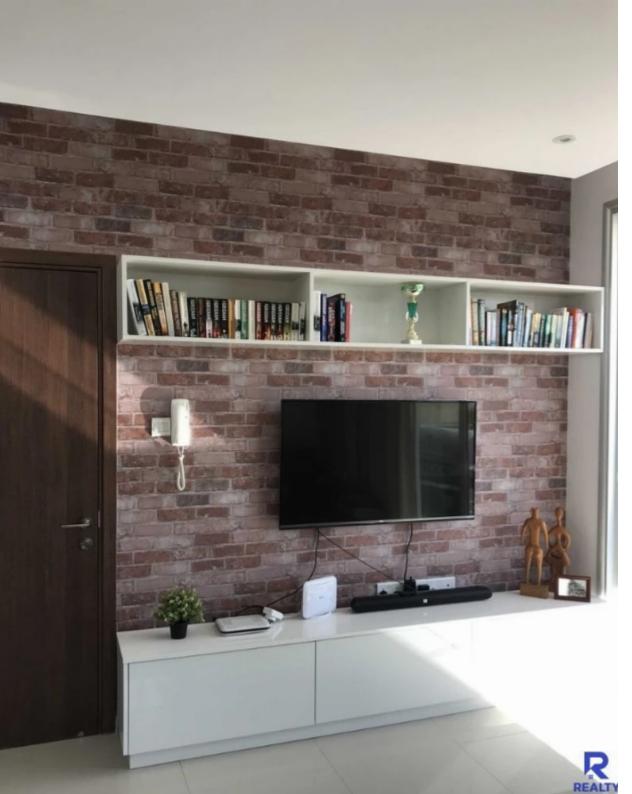

Parking spaces: 1 cars

Available from: 2024-03-27

Offered at: 415,000

Type: **Apartmen**t

A contemporary 85m2 apartment in Panthea/Ag. Athanasios area offers two bedrooms, an open plan living room, one bathroom, and one restroom. Situated on the first floor, it features a fully furnished interior and showcases stunning views of Limassol. Additionally, it boasts a unique perk - an exclusive 35m2 roof garden on the fourth floor. The property includes one covered parking spot, a storage room, and is currently leased until October 2024. It comes with title deeds for added peace of mind....