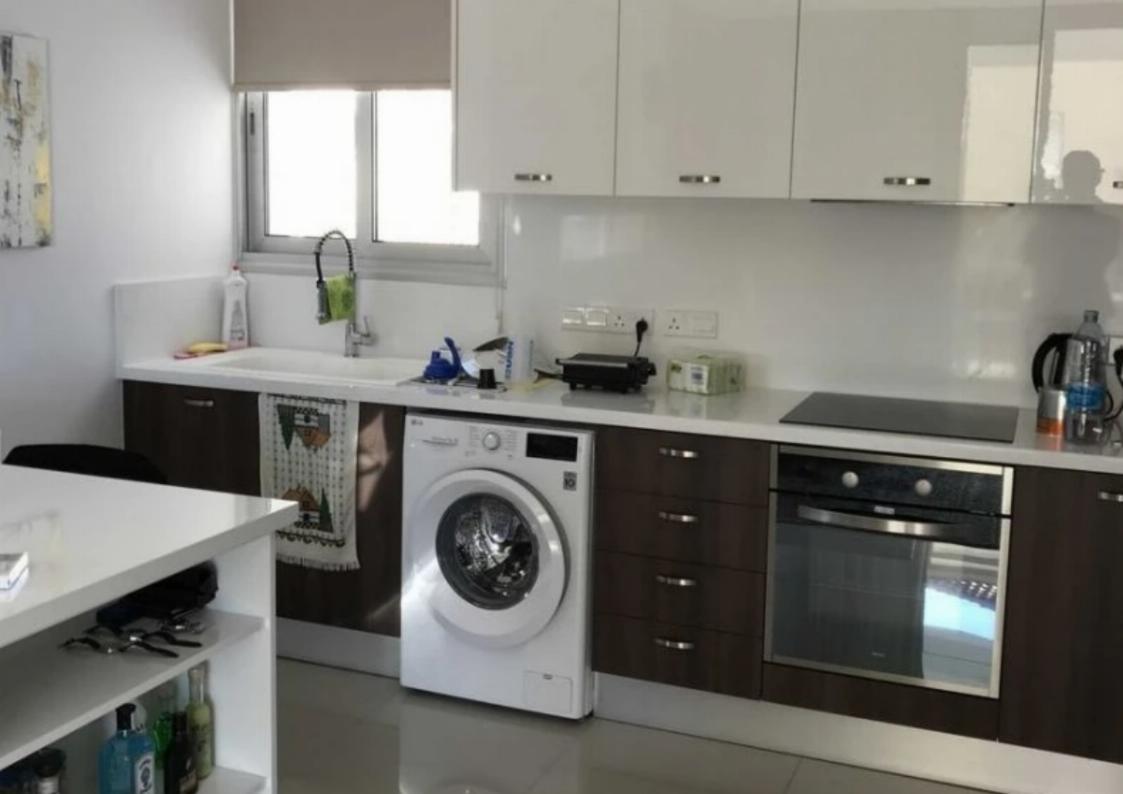

Parking spaces: 1 cars

Available from: 2024-03-27

Offered at: 415,000

Type: **Apartmen**t

A contemporary 85m2 apartment in Panthea/Ag. Athanasios area offers two bedrooms, an open plan living room, one bathroom, and one restroom. Situated on the first floor, it features a fully furnished interior and showcases stunning views of Limassol. Additionally, it boasts a unique perk - an exclusive 35m2 roof garden on the fourth floor. The property includes one covered parking spot, a storage room, and is currently leased until October 2024. It comes with title deeds for added peace of mind....