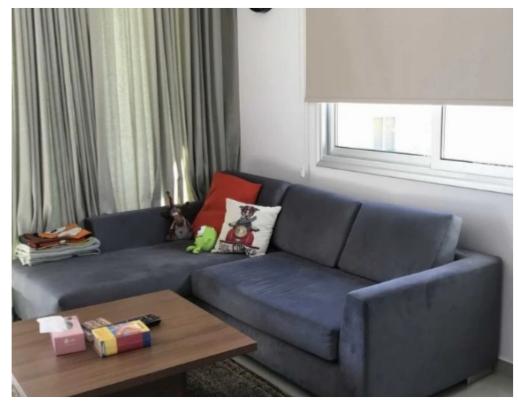

Parking spaces: 1 cars

Available from: 2024-03-27

Offered at: 415,000

Type: **Apartmen**t

A contemporary 85m2 apartment in Panthea/Ag. Athanasios area offers two bedrooms, an open plan living room, one bathroom, and one restroom. Situated on the first floor, it features a fully furnished interior and showcases stunning views of Limassol. Additionally, it boasts a unique perk - an exclusive 35m2 roof garden on the fourth floor. The property includes one covered parking spot, a storage room, and is currently leased until October 2024. It comes with title deeds for added peace of mind....