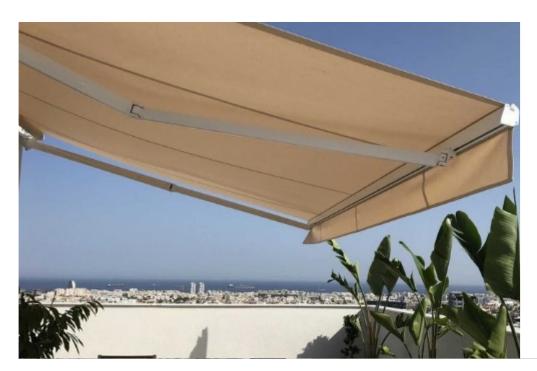

Parking spaces: 1 cars

Available from: 2024-03-27

Offered at: 415,000

Type: **Apartmen**t

A contemporary 85m2 apartment in Panthea/Ag. Athanasios area offers two bedrooms, an open plan living room, one bathroom, and one restroom. Situated on the first floor, it features a fully furnished interior and showcases stunning views of Limassol. Additionally, it boasts a unique perk - an exclusive 35m2 roof garden on the fourth floor. The property includes one covered parking spot, a storage room, and is currently leased until October 2024. It comes with title deeds for added peace of mind....