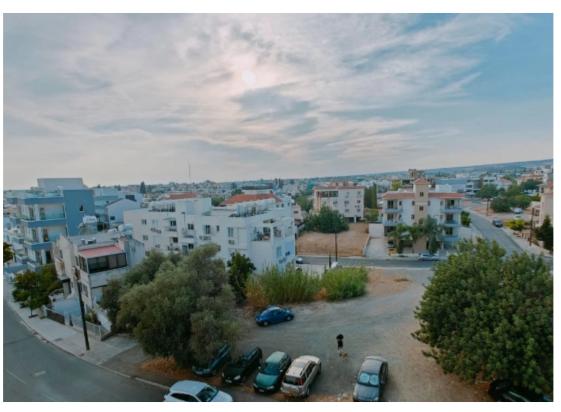

## 2 bedrooms modern apartment

Limassol, Tsireio-Stadium-Petros-And-Pavlos-3081, Cyprus

**Offered at:** €230,000

**Estate ID:** 6680

**Ref:** J4217

NET internal area: 66

Bathrooms: 1

Bedrooms: 2

Parking spaces: 1 cars

Available from: 2024-03-27

Offered at: 230,000

Type: Apartment

Veranda: **7 sqm m²** 

Modern 2-bedroom apartment on the 3rd floor, situated in the Petrou & Pavlou area of Limassol, conveniently close to the Tsirio Stadium. Nestled in a tranquil residential neighborhood, this residence offers easy access to the highway, just a 2-minute drive to Ayia Fyla & Troodous roundabouts, and is also near the city center. The apartment has been fully renovated to high standards, boasting: - 2 bedrooms - 1 bathroom - Renovation completed in September 2022 - Open-plan kitchen with living room - Three security cameras at the building entrance - Renovated building entrance and parking space - New appliances - Fully furnished - Small balcony - Air conditioning units in all areas ...