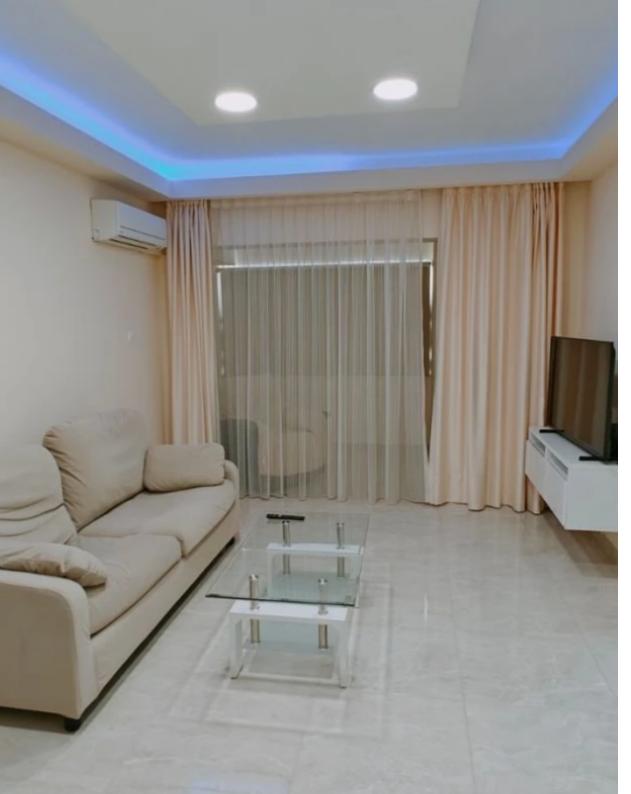

Parking spaces: 1 cars

Available from: 2024-03-27

Offered at: 230,000

Type: Apartment

Veranda: **7 sqm m²** 

Modern 2-bedroom apartment on the 3rd floor, situated in the Petrou & Pavlou area of Limassol, conveniently close to the Tsirio Stadium. Nestled in a tranquil residential neighborhood, this residence offers easy access to the highway, just a 2-minute drive to Ayia Fyla & Troodous roundabouts, and is also near the city center. The apartment has been fully renovated to high standards, boasting: - 2 bedrooms - 1 bathroom - Renovation completed in September 2022 - Open-plan kitchen with living room - Three security cameras at the building entrance - Renovated building entrance and parking space - New appliances - Fully furnished - Small balcony - Air conditioning units in all areas ...