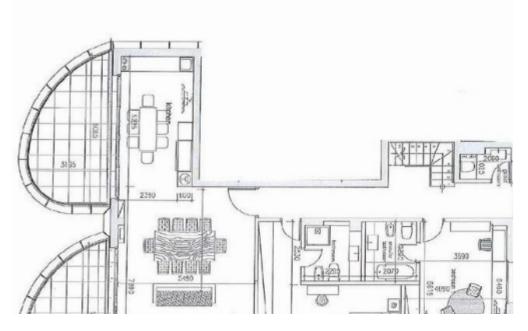

## **3-bedroom penthouse f?r s?le**

Limassol, Enaerios-Neapoli-3105, Cyprus

Offered at: €1,299,999 Estate ID: 6682 Ref: J4215

The Duma Residence Penthouse presents a generously spacious abode nestled in the vibrant heart of Limassol. Crafted with premium materials and equipped with a sophisticated smart home system, this residence offers unparalleled comfort. Its prime location ensures convenient access to a plethora of amenities including shops, schools, public spaces, and the beach. This exceptional property is available for long-term rental (minimum 1 year). Spanning across two floors, the apartment boasts two bedrooms on the first floor and a luxurious private bedroom on the second floor, affording breathtaking views of the Limassol coastline. With a total of three bedrooms, the structure is designed to acco...