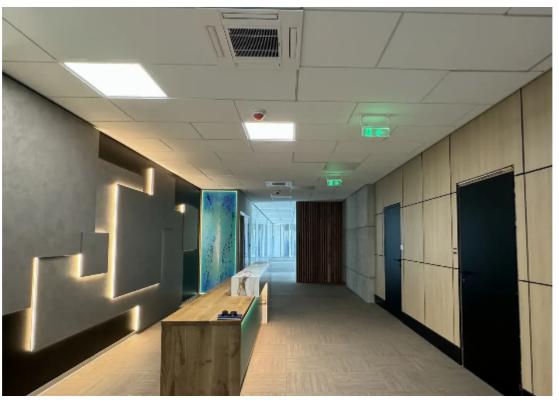

Year of build: 2023

The office space occupies an entire floor and consists of: – Office space = 683 sq.m – Covered verandas = ~ 40 sq.m – Common area = ~ 44 sq.m (can be used as a waiting area) – 13 private parking spaces Office layout: – 15 enclosed offices – Reception area – 6 separate enclosed toilets (including one with a shower) – 2 server rooms – Large fitted kitchen with dining area The designer interior features high-quality finishes and materials: – Mitsubishi VRF air conditioning systems – Noise insulation in wall...