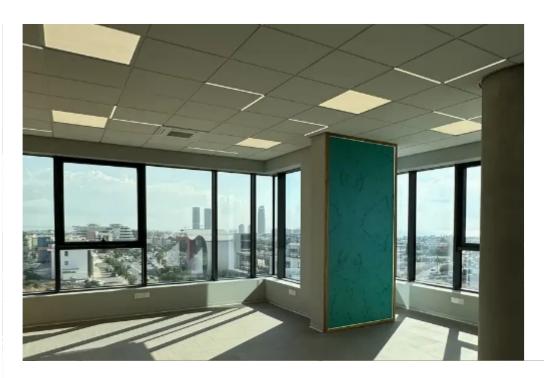

Year of build: 2023

The office space occupies an entire floor and consists of: – Office space = 683 sq.m – Covered verandas = ~ 40 sq.m – Common area = ~ 44 sq.m (can be used as a waiting area) – 13 private parking spaces Office layout: – 15 enclosed offices – Reception area – 6 separate enclosed toilets (including one with a shower) – 2 server rooms – Large fitted kitchen with dining area The designer interior features high-quality finishes and materials: – Mitsubishi VRF air conditioning systems – Noise insulation in wall...