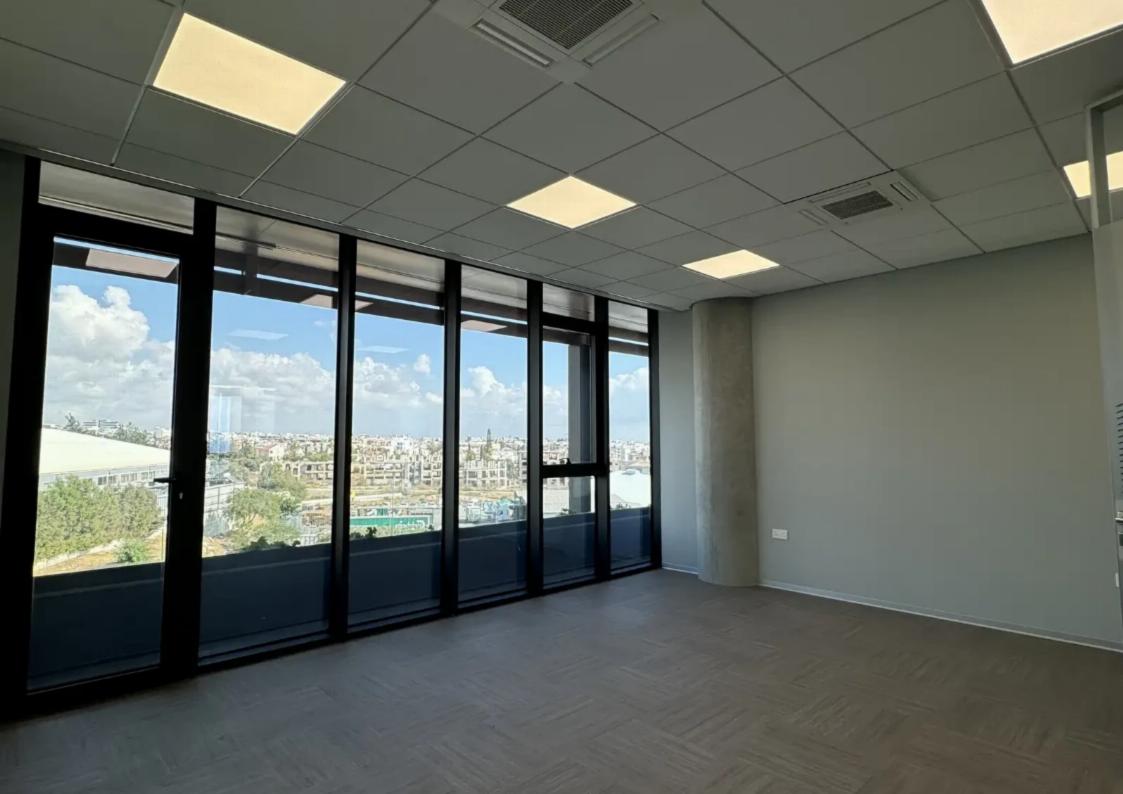

Year of build: 2023

The office space occupies an entire floor and consists of: – Office space = 683 sq.m – Covered verandas = ~ 40 sq.m – Common area = ~ 44 sq.m (can be used as a waiting area) – 13 private parking spaces Office layout: – 15 enclosed offices – Reception area – 6 separate enclosed toilets (including one with a shower) – 2 server rooms – Large fitted kitchen with dining area The designer interior features high-quality finishes and materials: – Mitsubishi VRF air conditioning systems – Noise insulation in wall...