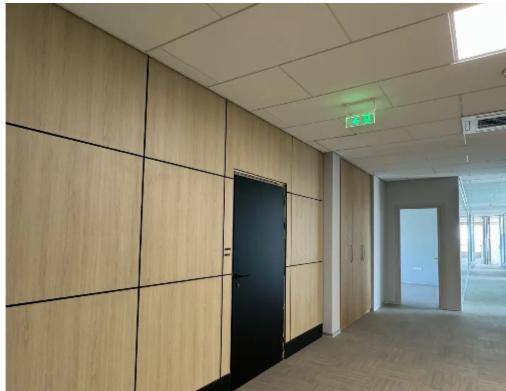

Year of build: 2023

The office space occupies an entire floor and consists of: – Office space = 683 sq.m – Covered verandas = ~ 40 sq.m – Common area = ~ 44 sq.m (can be used as a waiting area) – 13 private parking spaces Office layout: – 15 enclosed offices – Reception area – 6 separate enclosed toilets (including one with a shower) – 2 server rooms – Large fitted kitchen with dining area The designer interior features high-quality finishes and materials: – Mitsubishi VRF air conditioning systems – Noise insulation in wall...