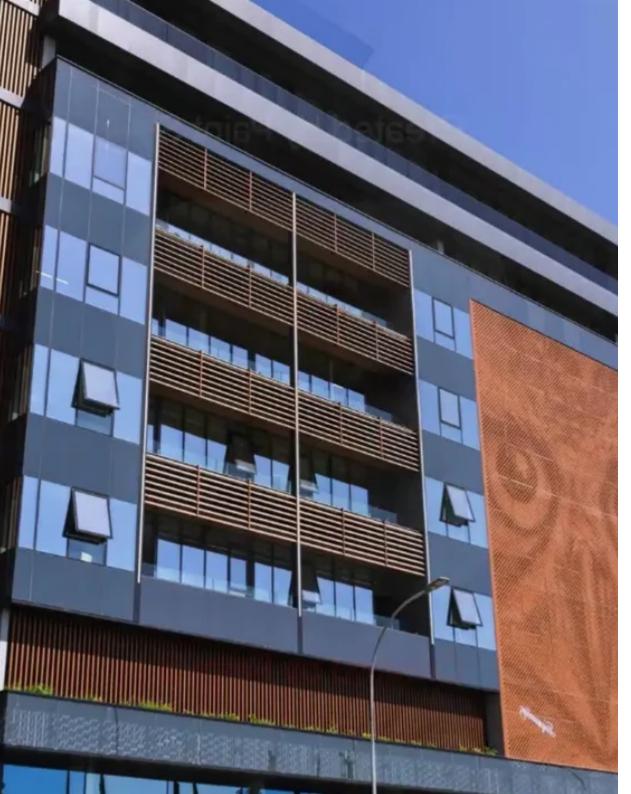

## An entire floor office space of 683 sq.m

Limassol, Kalogeropouleio-Gymnasium-Kodobathkia-Mesa-Geitonia-4002, Cyprus

**Offered at:** € 6,500,000

**Estate ID:** 66856

**Ref:** ba5488110

Available from: 2024-10-18

Year of build: 2023

The office space occupies an entire floor and consists of: – Office space = 683 sq.m – Covered verandas = ~ 40 sq.m – Common area = ~ 44 sq.m (can be used as a waiting area) – 13 private parking spaces Office layout: – 15 enclosed offices – Reception area – 6 separate enclosed toilets (including one with a shower) – 2 server rooms – Large fitted kitchen with dining area The designer interior features high-quality finishes and materials: – Mitsubishi VRF air conditioning systems – Noise insulation in wall...