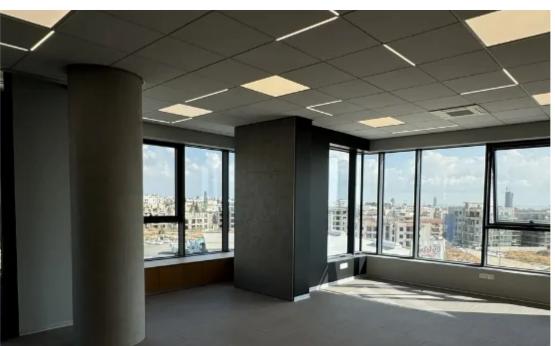

Year of build: 2023

The office space occupies an entire floor and consists of: – Office space = 683 sq.m – Covered verandas = ~ 40 sq.m – Common area = ~ 44 sq.m (can be used as a waiting area) – 13 private parking spaces Office layout: – 15 enclosed offices – Reception area – 6 separate enclosed toilets (including one with a shower) – 2 server rooms – Large fitted kitchen with dining area The designer interior features high-quality finishes and materials: – Mitsubishi VRF air conditioning systems – Noise insulation in wall...