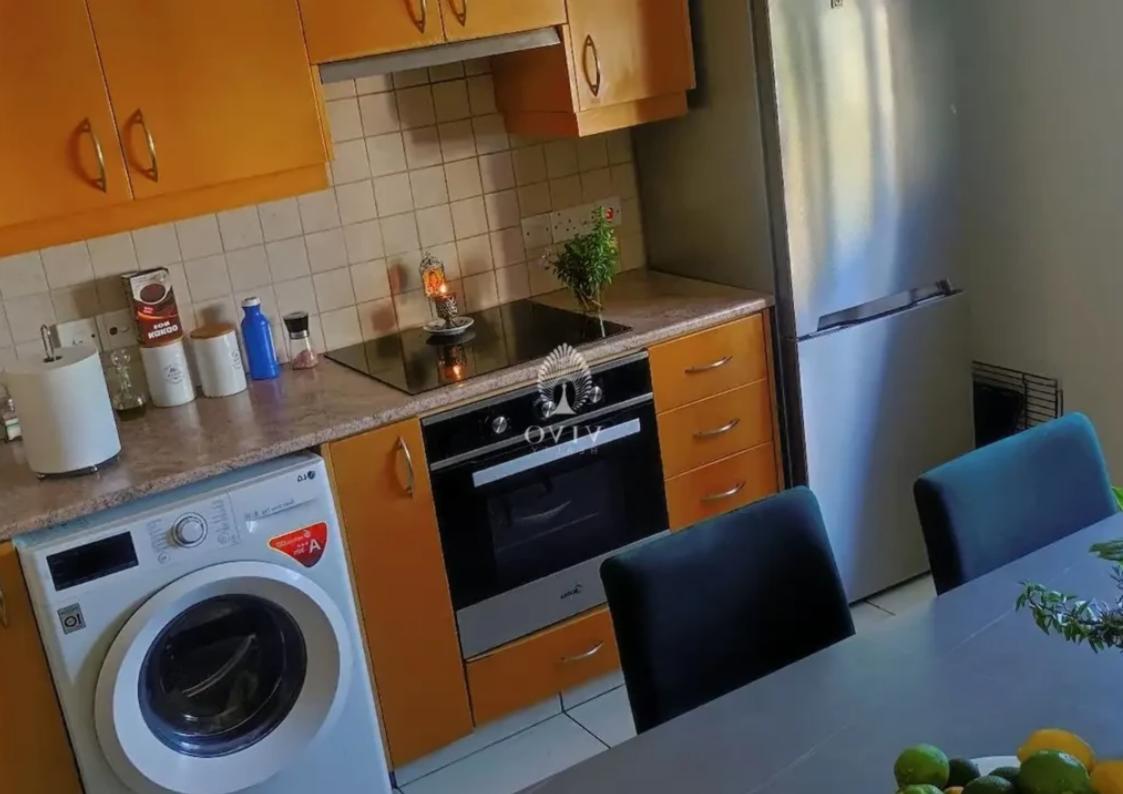

Parking spaces: Uncovered cars

Available from: 2024-10-18

Offered at: 285,000

Type: Penthouse

amenities and easy access to main roads and city center. The duplex is next to a park, perfect for families with children. The property is situated on the first floor of a residential building and consists of a big living/dining area, which leads to the covered veranda, separate fully equipped kitchen, guest W/C, internal stairs which lead to the upper floor of the property which consists of three bedrooms, covered veranda and family bathroom. A/C units in all areas and parking are available. The property offered fully furnished and equi...