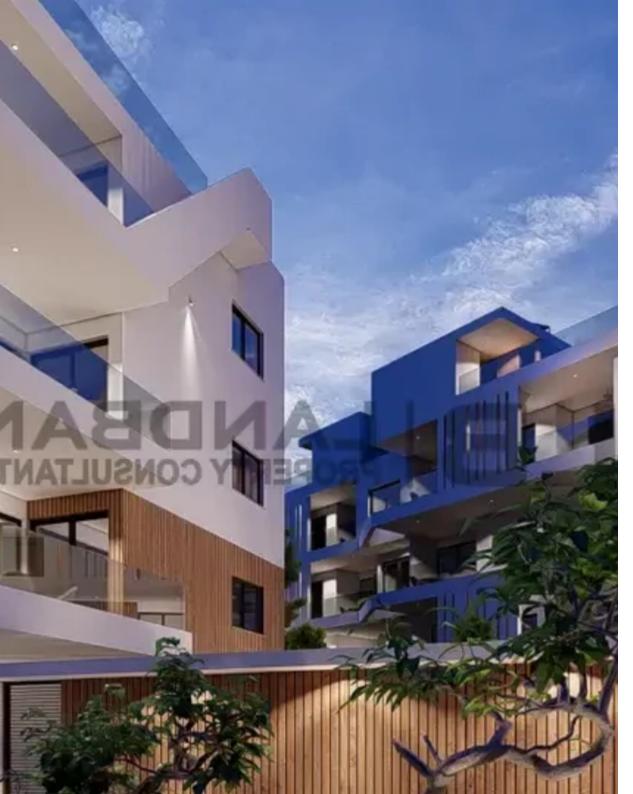

## 3-bedroom apartment f?r s?le

Limassol, Super-Home-Center-Timou-Prodromou-Mesa-Geitonia-4004, Cyprus

**Offered at:** €740,000

**Estate ID:** 66870

**Ref:** ba5486855

Bathrooms: 2

Bedrooms: 3

Parking spaces: Covered cars