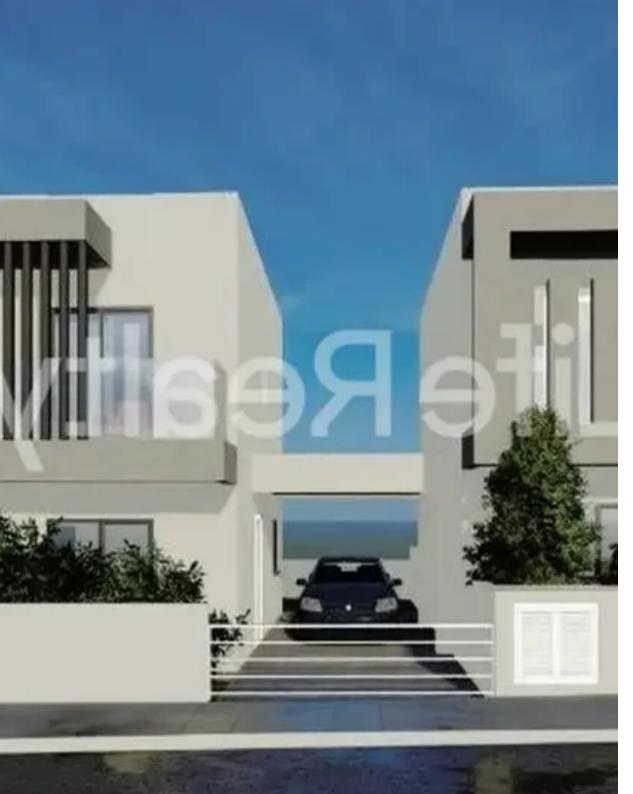

## 4-bedroom detached house f?r s?le

Limassol, Ayiou-Neophytou-School-Ikea-Makarios-Iii-Kato-Polemidia-4155, Cyprus

**Offered at:** € 525,000

**Estate ID:** 66892

**Ref:** ba5487445

Bathrooms: 3

Bedrooms: 4

Parking spaces: Covered cars

Available from: 2024-10-18

Offered at: 525,000

ype: PrivateHouse

"""Introducing this exceptional luxury 4-bedroom detached house, nestled in the tranquil area of Kato Polemidia, Limassol. Just 15 minutes from the city center, this property offers the perfect family home. With top-notch finishes throughout, it exudes charm making it the excellent for those seeking a serene yet accessible lifestyle. This luxury house also features a private garden, offering a peaceful and relaxing environment. The ground floor boasts a living and dining area seamlessly connected to a modern kitchen, along with a guest toilet. Upstairs, there are four spacious bedrooms including the master one with an en-suite bathroom, plus an additional bathroom, ensuring comfort and co...