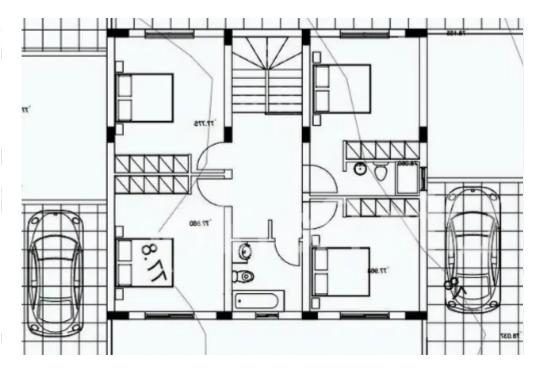

## 4-bedroom detached house f?r s?le

Limassol, Ayiou-Neophytou-School-Ikea-Makarios-Iii-Kato-Polemidia-4155, Cyprus

**Offered at:** € 525,000

**Estate ID:** 66892

**Ref:** ba5487445

Bathrooms: 3

Bedrooms: 4

Parking spaces: Covered cars

Available from: 2024-10-18

Offered at: 525,000

ype: PrivateHouse

"""Introducing this exceptional luxury 4-bedroom detached house, nestled in the tranquil area of Kato Polemidia, Limassol. Just 15 minutes from the city center, this property offers the perfect family home. With top-notch finishes throughout, it exudes charm making it the excellent for those seeking a serene yet accessible lifestyle. This luxury house also features a private garden, offering a peaceful and relaxing environment. The ground floor boasts a living and dining area seamlessly connected to a modern kitchen, along with a guest toilet. Upstairs, there are four spacious bedrooms including the master one with an en-suite bathroom, plus an additional bathroom, ensuring comfort and co...