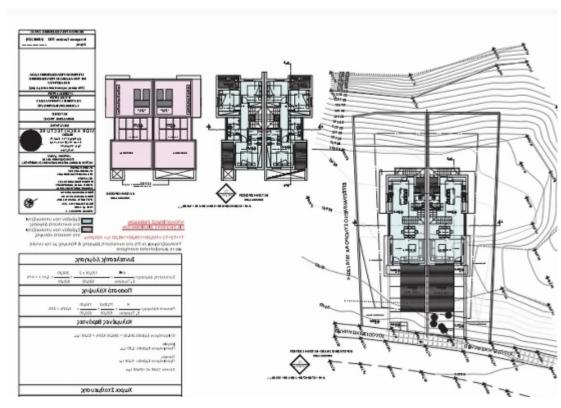

Parking spaces: Covered cars

Available from: 2024-10-18

Offered at: 399,000

Type: SemidetachedHouse

""""We proudly present our new project in Palodia area. In a prestigious location. Close to all amenities of center. Project consists of 2 semi-detached houses in 620 m2 of plot. Each house has 3 levels: - basement level for parking and warehouse area, including shower/toilet/laundry room - ground floor level with open plan living room connected with kitchen and w/c. Also big entrance veranda and kitchen veranda. - 1st floor with 3 bedrooms, toilet/shower and en suite toilet shower in master bedroom. Also each bedroom has covered verandas 6 m2 each. All areas will include provisions for air-conditioning. Each house has an internal area of 134 m2 and 65 m2 basement. With photovoltaic ...