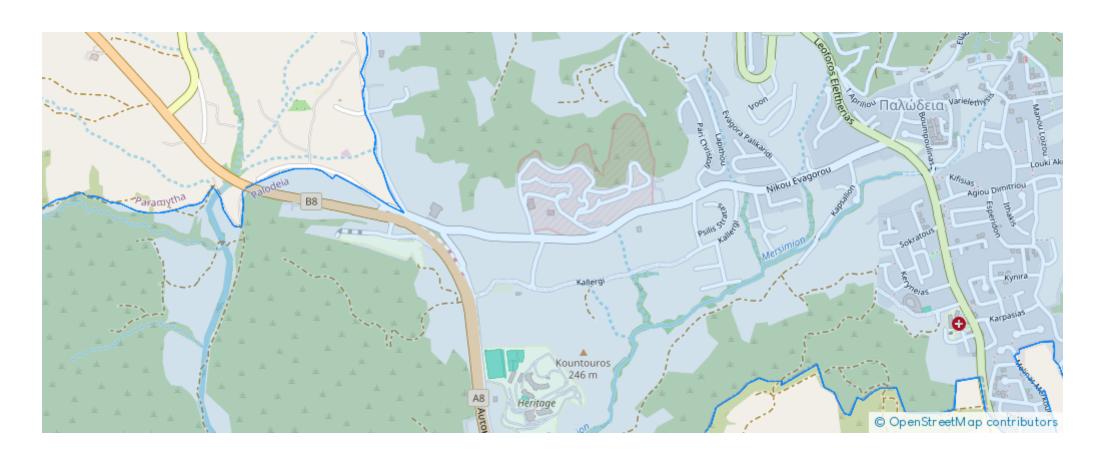

Available from: 2024-10-18



Offered at: 399,000



Type: SemidetachedHouse

""""We proudly present our new project in Palodia area. In a prestigious location. Close to all amenities of center. Project consists of 2 semi-detached houses in 620 m2 of plot. Each house has 3 levels: - basement level for parking and warehouse area, including shower/toilet/laundry room - ground floor level with open plan living room connected with kitchen and w/c. Also big entrance veranda and kitchen veranda. - 1st floor with 3 bedrooms, toilet/shower and en suite toilet shower in master bedroom. Also each bedroom has covered verandas 6 m2 each. All areas will include provisions for air-conditioning. Each house has an internal area of 134 m2 and 65 m2 basement. With photovoltaic ...

## **Estate on map:**