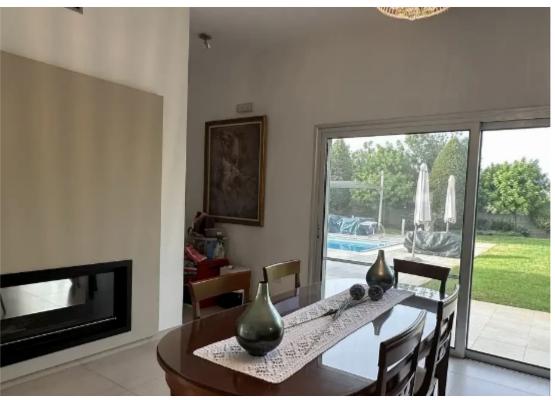

Available from: 2024-10-18

Offered at: 1,600,000

Гуре: **PrivateHous**e

Limassol with a beautiful views towards Troodos Mountain. – Total covered area = 250 sq.m – Indoor area = 220 sq.m – Large land plot = 3,618 sq.m – 3 bedrooms (all with en-suite bathrooms and walk-in wardrobes) – 1 office room (can be converted to another 4th bedroom) – 1 guest toilet (can be converted to a full bathroom – has all provisions) – Air conditioning in each area – Electric heaters in all rooms – Underfloor heating in all bathrooms and wardrobes – Fireplace – External electric roller shutters on...