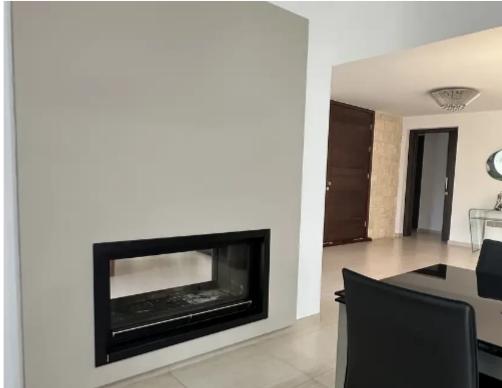

Available from: 2024-10-18

Offered at: 1,600,000

Гуре: **PrivateHous**e

Limassol with a beautiful views towards Troodos Mountain. – Total covered area = 250 sq.m – Indoor area = 220 sq.m – Large land plot = 3,618 sq.m – 3 bedrooms (all with en-suite bathrooms and walk-in wardrobes) – 1 office room (can be converted to another 4th bedroom) – 1 guest toilet (can be converted to a full bathroom – has all provisions) – Air conditioning in each area – Electric heaters in all rooms – Underfloor heating in all bathrooms and wardrobes – Fireplace – External electric roller shutters on...