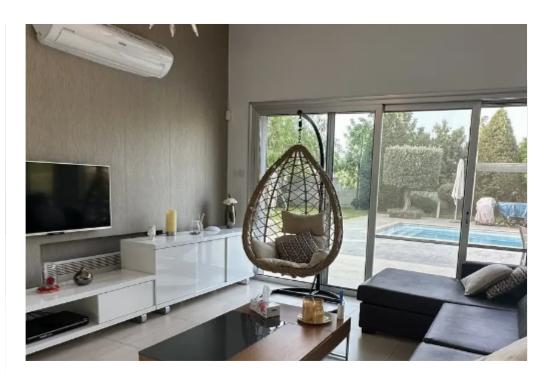

Available from: 2024-10-18

Offered at: 1,600,000

Гуре: **PrivateHous**e

Limassol with a beautiful views towards Troodos Mountain. – Total covered area = 250 sq.m – Indoor area = 220 sq.m – Large land plot = 3,618 sq.m – 3 bedrooms (all with en-suite bathrooms and walk-in wardrobes) – 1 office room (can be converted to another 4th bedroom) – 1 guest toilet (can be converted to a full bathroom – has all provisions) – Air conditioning in each area – Electric heaters in all rooms – Underfloor heating in all bathrooms and wardrobes – Fireplace – External electric roller shutters on...