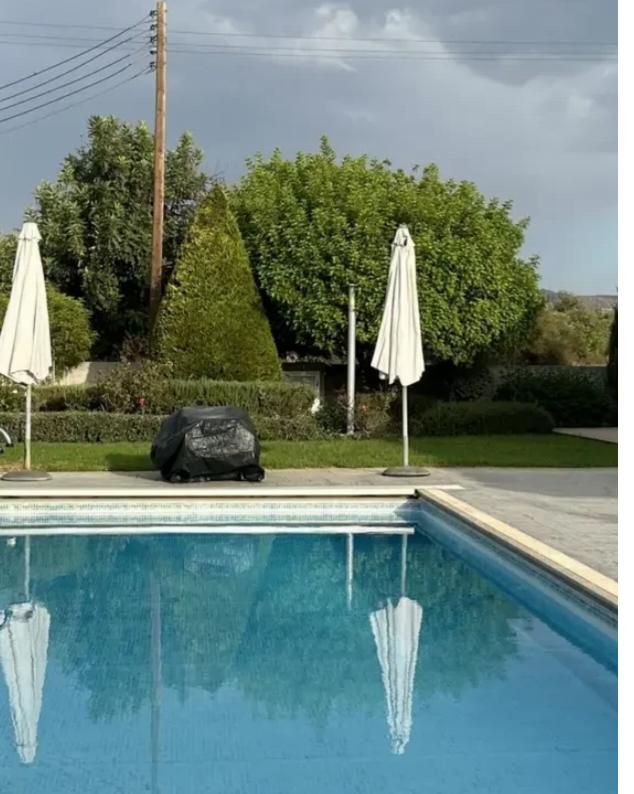

Available from: 2024-10-18

Offered at: 1,600,000

Гуре: **PrivateHous**e

Limassol with a beautiful views towards Troodos Mountain. – Total covered area = 250 sq.m – Indoor area = 220 sq.m – Large land plot = 3,618 sq.m – 3 bedrooms (all with en-suite bathrooms and walk-in wardrobes) – 1 office room (can be converted to another 4th bedroom) – 1 guest toilet (can be converted to a full bathroom – has all provisions) – Air conditioning in each area – Electric heaters in all rooms – Underfloor heating in all bathrooms and wardrobes – Fireplace – External electric roller shutters on...