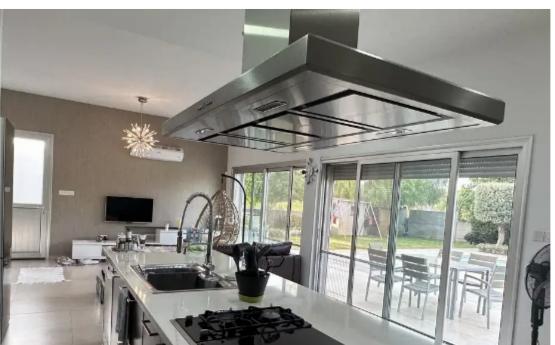

Available from: 2024-10-18

Offered at: 1,600,000

Гуре: **PrivateHous**e

Limassol with a beautiful views towards Troodos Mountain. – Total covered area = 250 sq.m – Indoor area = 220 sq.m – Large land plot = 3,618 sq.m – 3 bedrooms (all with en-suite bathrooms and walk-in wardrobes) – 1 office room (can be converted to another 4th bedroom) – 1 guest toilet (can be converted to a full bathroom – has all provisions) – Air conditioning in each area – Electric heaters in all rooms – Underfloor heating in all bathrooms and wardrobes – Fireplace – External electric roller shutters on...