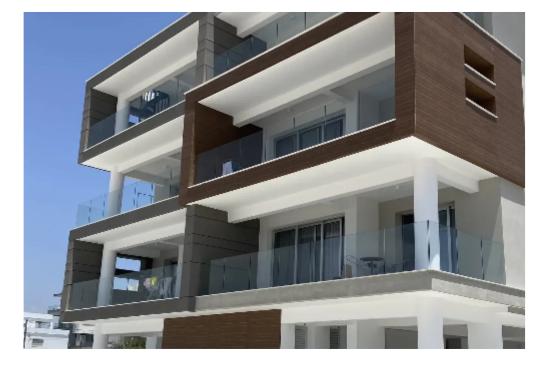

""""Residential building. Construction year 2021. Buildig have 'A' energy efficiency certificate, thermal insulation frames and walls, covered parking space, storages, security doors, photowoltaic panels, intercom, etc. Residences: 15 aparments 12-2 bedrooms(incl. 2penthouses) and 3-1 bedroom. All apartments are fully furnished and rented for long term. Price: 5.500.000 including VAT.""""...