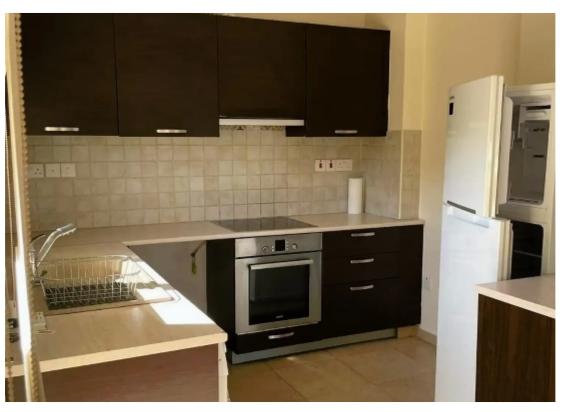

Parking spaces: Covered cars

Available from: 2024-10-18

Offered at: 1,40

Type: Apartment

""""""This 2-bedroom flat is located in the desirable neighborhood of Panthea, offering a peaceful retreat in a quiet green area. The apartment spans 100 sq.m. and is situated on the second floor of a two-story building, which houses a total of six apartments. Two spacious bedrooms equipped with ample cupboard space for storage. The flat includes a guest W/C and a full bathroom for convenience. A dedicated storage room is available at the basement level, providing additional space for belongings. Includes covered parking to protect your vehicle from the elements. Enjoy a spacious 10 m² veranda with beautiful mountain views, perfect for outdoor relaxation or entertaining. The re...