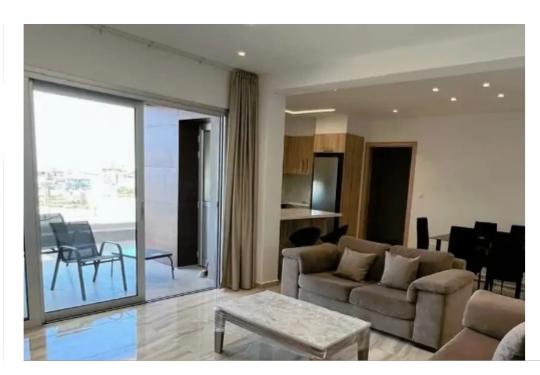

Bedrooms: 2

Parking spaces: Covered cars

Available from: 2024-10-18

Offered at: 1,900

ype: **Penthouse** 

and easy access to the main roads and highway. Situated on the 3rd floor of a small, contemporary residential building, this penthouse features a comfortable living/dining area that leads to a front veranda, complete with stairs that ascend to a private roof garden, perfect for outdoor entertaining and relaxation. The apartment includes two comfortable bedrooms, a family bathroom, and a guest W/C, accommodating both residents and visitors with ease. For comfort, A/C units are installed in all areas, and covered parking is availabl...