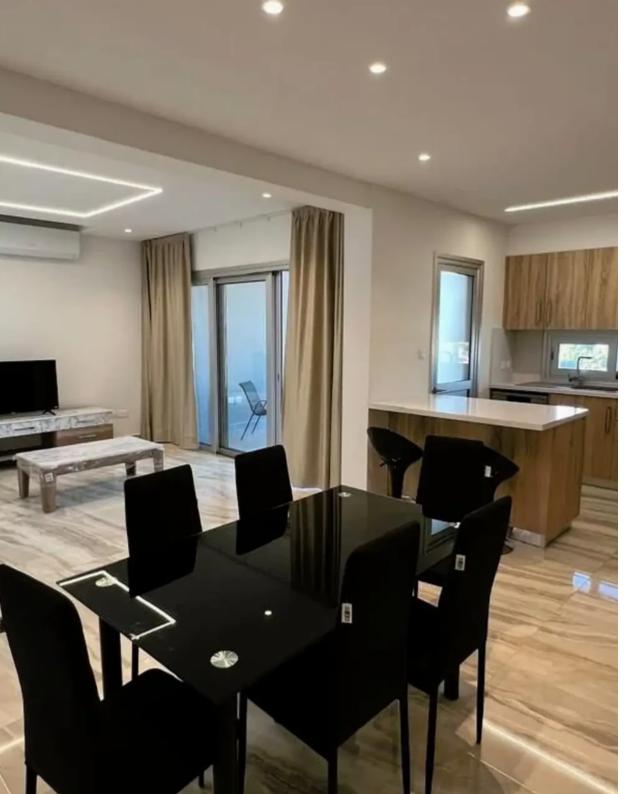

Bedrooms: 2

Parking spaces: Covered cars

Available from: 2024-10-18

Offered at: 1,900

ype: **Penthouse** 

and easy access to the main roads and highway. Situated on the 3rd floor of a small, contemporary residential building, this penthouse features a comfortable living/dining area that leads to a front veranda, complete with stairs that ascend to a private roof garden, perfect for outdoor entertaining and relaxation. The apartment includes two comfortable bedrooms, a family bathroom, and a guest W/C, accommodating both residents and visitors with ease. For comfort, A/C units are installed in all areas, and covered parking is availabl...