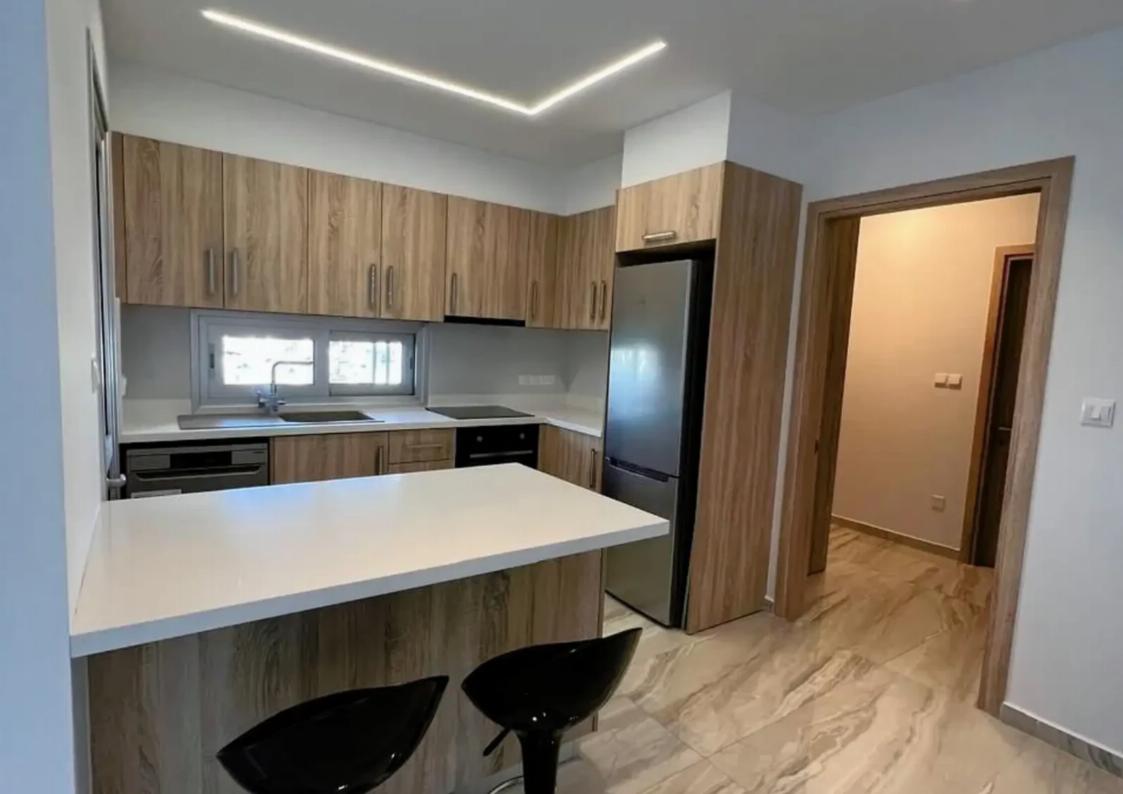

Bedrooms: 2

Parking spaces: Covered cars

Available from: 2024-10-18

Offered at: 1,900

ype: **Penthouse** 

and easy access to the main roads and highway. Situated on the 3rd floor of a small, contemporary residential building, this penthouse features a comfortable living/dining area that leads to a front veranda, complete with stairs that ascend to a private roof garden, perfect for outdoor entertaining and relaxation. The apartment includes two comfortable bedrooms, a family bathroom, and a guest W/C, accommodating both residents and visitors with ease. For comfort, A/C units are installed in all areas, and covered parking is availabl...