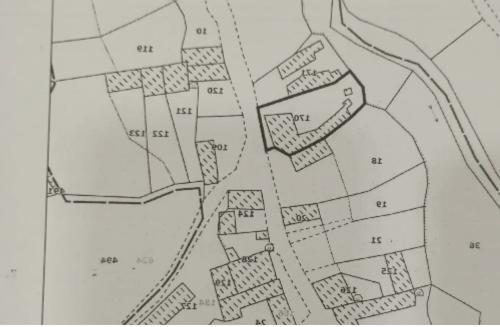

# **3-bedroom detached house f?r**

## s?le

Paphos, Pano-Archimandrita-8603, Cyprus

Offered at: € 65,000 Estate ID: 66997 Ref: ba5488592





113

| ΛΗΜΑΙΑΡΙΘΜΟΣ ΕΓΓΡΑΦΗΣ<br>ΛΗΜΑ<br>ΥΛΛΟ/ΣΧΕΔΙΟ<br>ΟΠΟΘΕΣΙΑ | 015909<br>01<br>52/6200V01<br>ΜΕΣΑ ΣΤΟ ΧΩΡΙΟ |        |        | -      | 170<br>1:1250 |  |
|----------------------------------------------------------|----------------------------------------------|--------|--------|--------|---------------|--|
| ΠΟΛΕΟΔΟΜΙΚΗ ΖΩΝΗ                                         | ΠΟΣΟΣΤΟ ΕΜΒΑΔΟΥ                              | ΔΟΜΗΣΗ | КАЛҮΨН | ΙΟΦΟ9Ο | 30ΨΥ          |  |
|                                                          | 100%                                         | 1.4    | 0.85   | 3      | 11.4          |  |

### ημειώσεις

Ισχύουν οι συντελεστές ως καθορίζονται μέσα από τις πρόνοιες των Σχεδίων Ανάπτυξης. Η έκταση του τεμοχίου που αναφέρεται πιο πάνω πιθανόν να μην είναι ακριβής, σ