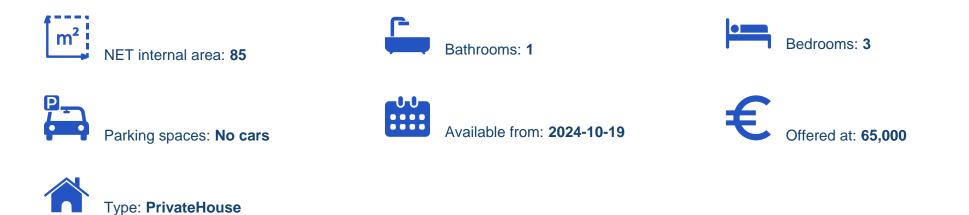

# **3-bedroom detached house f?r**

## s?le

Paphos, Pano-Archimandrita-8603, Cyprus

Offered at: € 65,000 Estate ID: 66997 Ref: ba5488592

113

| ΛΗΜΑΙΑΡΙΘΜΟΣ ΕΓΓΡΑΦΗΣ<br>ΛΗΜΑ<br>ΥΛΛΟ/ΣΧΕΔΙΟ<br>ΟΠΟΘΕΣΙΑ | 015909<br>01<br>52/6200V01<br>ΜΕΣΑ ΣΤΟ ΧΩΡΙΟ |        |        | -      | 170<br>1:1250 |  |
|----------------------------------------------------------|----------------------------------------------|--------|--------|--------|---------------|--|
| ΠΟΛΕΟΔΟΜΙΚΗ ΖΩΝΗ                                         | ΠΟΣΟΣΤΟ ΕΜΒΑΔΟΥ                              | ΔΟΜΗΣΗ | КАЛҮΨН | ΙΟΦΟ9Ο | 30ΨΥ          |  |
|                                                          | 100%                                         | 1.4    | 0.85   | 3      | 11.4          |  |