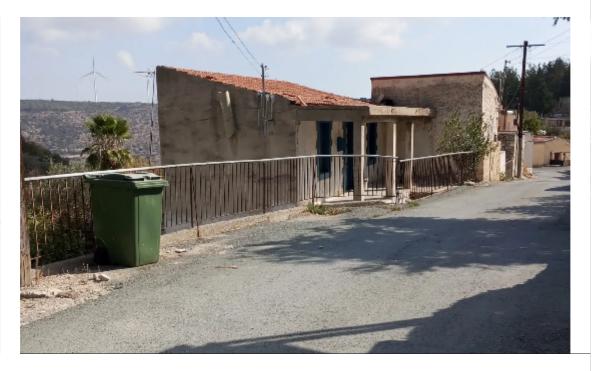

# **3-bedroom detached house f?r**

## s?le

Paphos, Pano-Archimandrita-8603, Cyprus

Offered at: € 65,000 Estate ID: 66997 Ref: ba5488592

113

| ΛΗΜΑΙΑΡΙΘΜΟΣ ΕΓΓΡΑΦΗΣ<br>ΛΗΜΑ<br>ΥΛΛΟ/ΣΧΕΔΙΟ<br>ΟΠΟΘΕΣΙΑ | 015909<br>01<br>52/6200V01<br>ΜΕΣΑ ΣΤΟ ΧΩΡΙΟ |        |        | -      | 170<br>1:1250 |  |
|----------------------------------------------------------|----------------------------------------------|--------|--------|--------|---------------|--|
| ΠΟΛΕΟΔΟΜΙΚΗ ΖΩΝΗ                                         | ΠΟΣΟΣΤΟ ΕΜΒΑΔΟΥ                              | ΔΟΜΗΣΗ | КАЛҮΨН | ΙΟΦΟ9Ο | 30ΨΥ          |  |
|                                                          | 100%                                         | 1.4    | 0.85   | 3      | 11.4          |  |