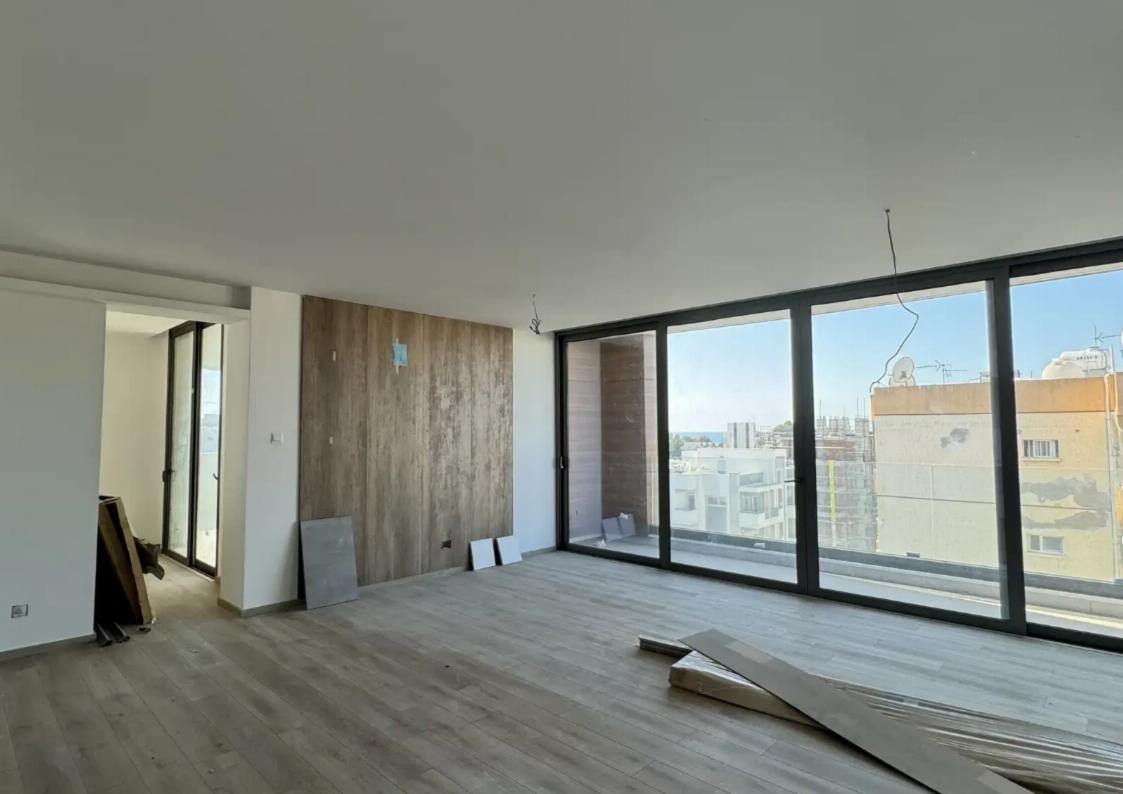

""""""The whole building is located in the most sought-after and prestigious residential neighborhood—the Papas Supermarket area (Germasogeia) in Limassol, only 200 meters from the famous Dasoudi Park and beach. The building consists of: – Apartments = 972 sq.m – Verandas/balconies = 315 sq.m – Common areas = 290 sq.m Total area = 1,577 sq.m Types of apartments: – Studios = 13 units – 1-bedroom apartments = 12 units – 2-bedroom apartments = 1 unit Total = 26 apartments Additional spaces: – Manager's room = 1 unit – Space for beauty salon = 1 unit – Office = 1 unit – Roof garden = 2 units Plot size = 954 sq.m The building features: – 5 floors + roof g...