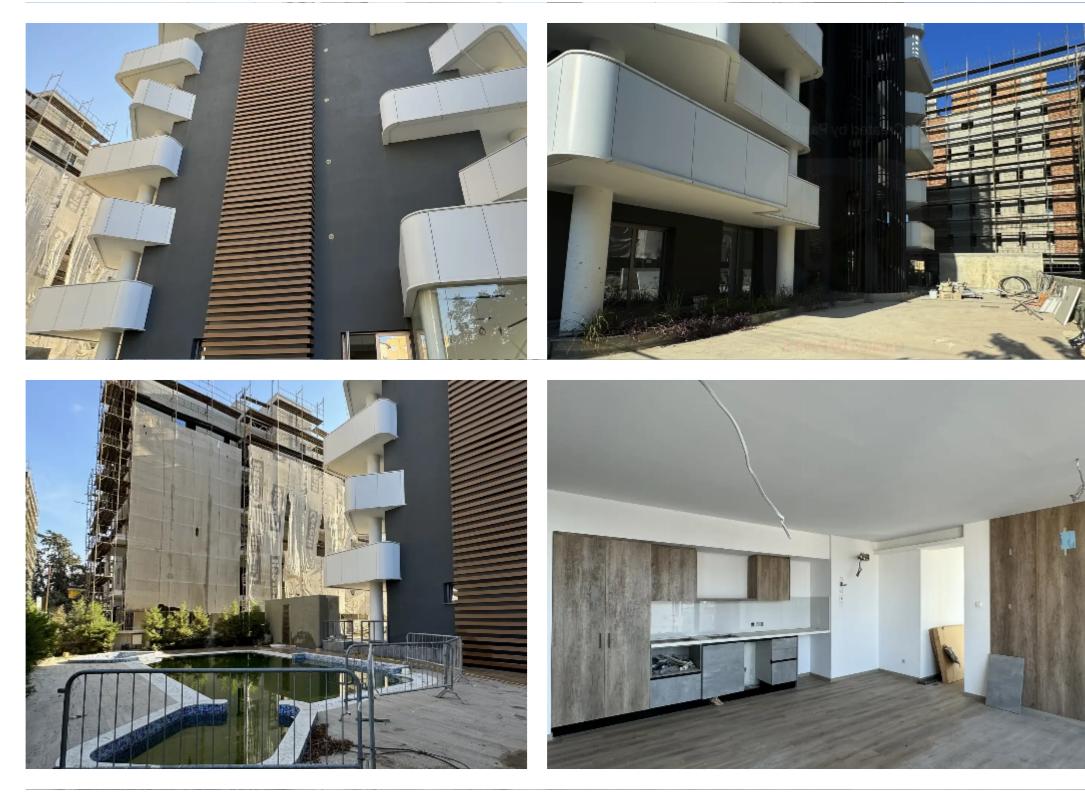

""""""The whole building is located in the most sought-after and prestigious residential neighborhood—the Papas Supermarket area (Germasogeia) in Limassol, only 200 meters from the famous Dasoudi Park and beach. The building consists of: – Apartments = 972 sq.m – Verandas/balconies = 315 sq.m – Common areas = 290 sq.m Total area = 1,577 sq.m Types of apartments: – Studios = 13 units – 1-bedroom apartments = 12 units – 2-bedroom apartments = 1 unit Total = 26 apartments Additional spaces: – Manager's room = 1 unit – Space for beauty salon = 1 unit – Office = 1 unit – Roof garden = 2 units Plot size = 954 sq.m The building features: – 5 floors + roof g...