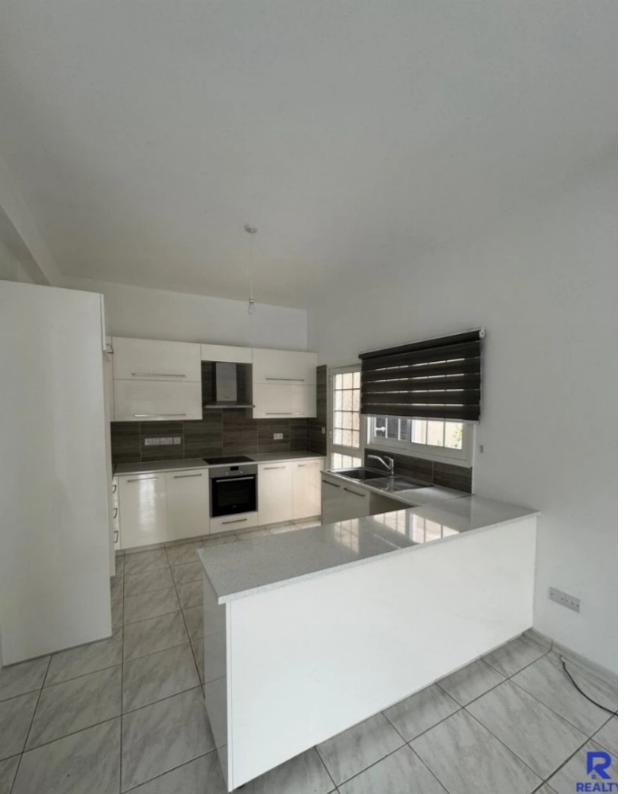

## 3-bedroom semi-detached to rent

Limassol, Agia-Filaxeos-Ave-Petros-And-Pavlos-3086, Cyprus

**Offered at:** € 1,800

**Estate ID:** 6710

**Ref:** J4179

NET internal area: 115

Bathrooms: 2

Bedrooms: 3

Available from: 2024-03-27

Offered at: 1,80

Type: SemidetachedHouse

Recently refurbished ground floor residence featuring three bedrooms and a generously sized veranda. Conveniently situated with quick accessibility to both the highway and the city center, this property is also in close proximity to various amenities such as supermarkets, bakeries, kiosks, coffee shops, gas stations, gyms, banks, and more....