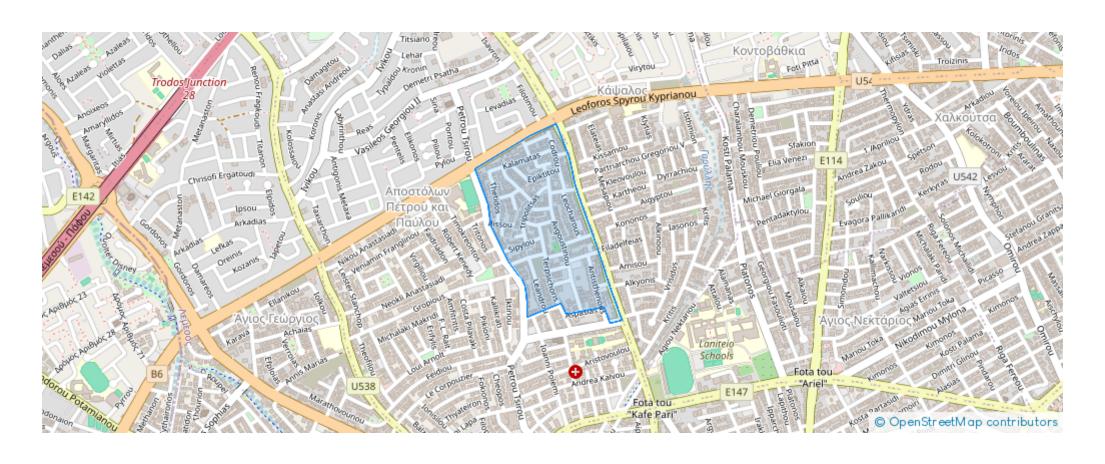

## 3-bedroom semi-detached to rent

Limassol, Agia-Filaxeos-Ave-Petros-And-Pavlos-3086, Cyprus

**Offered at:** € 1,800

**Estate ID:** 6710

**Ref:** J4179











NET internal area: 115



Bathrooms: 2



Bedrooms: 3



Available from: 2024-03-27



Offered at: 1,80



Type: SemidetachedHouse

Recently refurbished ground floor residence featuring three bedrooms and a generously sized veranda. Conveniently situated with quick accessibility to both the highway and the city center, this property is also in close proximity to various amenities such as supermarkets, bakeries, kiosks, coffee shops, gas stations, gyms, banks, and more....

## **Estate on map:**