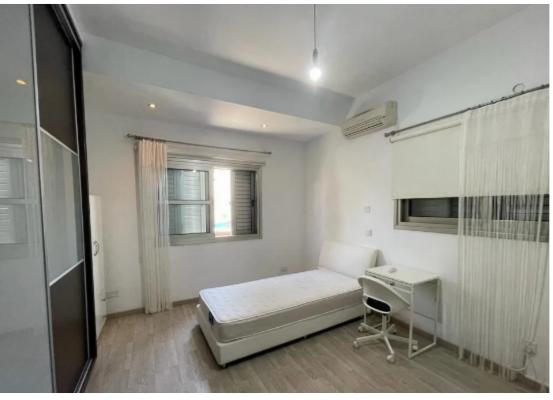

Parking spaces: 1 cars

Available from: 2024-03-27

Offered at: 1,500

Type: SemidetachedHouse

Veranda: 70 sqm m²

For lease in Limassol, a ground floor dwelling with 2 bedrooms, 2 bathrooms, a spacious living area, private parking, and a secluded terrace. This residence comes fully furnished and boasts contemporary furniture, a wall-mounted TV in the living room, outdoor seating, a washing machine, dishwasher, electric cooker, oven, hob, and air conditioning in all rooms and living spaces. The expansive open-plan design encompasses a stylish kitchen with an Italian marble counter and captivating lighting effects. With internal spaces totaling 130 sqm and an additional 70 sqm of outdoor space, this pet-friendly property also includes exclusive parking facilities....