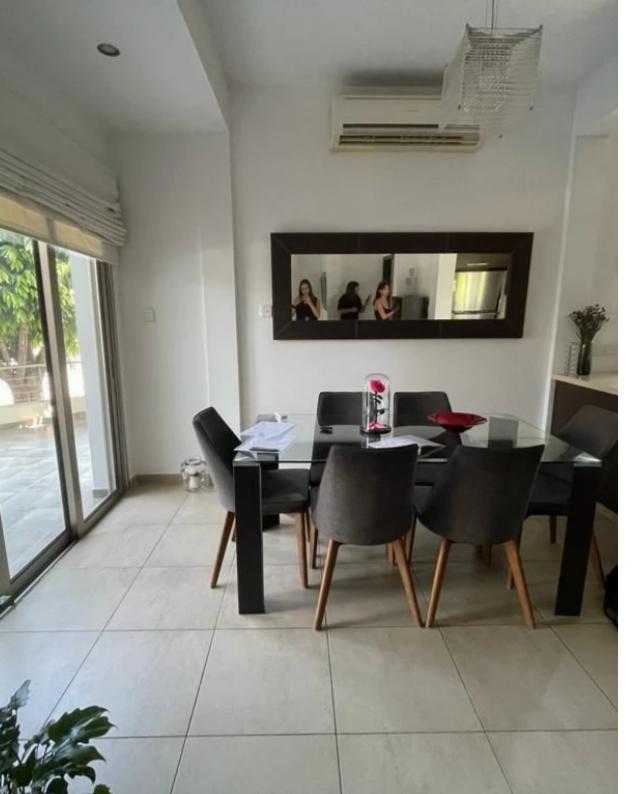

Parking spaces: 1 cars

Available from: 2024-03-27

Offered at: 1,500

Type: SemidetachedHouse

Veranda: 70 sqm m²

For lease in Limassol, a ground floor dwelling with 2 bedrooms, 2 bathrooms, a spacious living area, private parking, and a secluded terrace. This residence comes fully furnished and boasts contemporary furniture, a wall-mounted TV in the living room, outdoor seating, a washing machine, dishwasher, electric cooker, oven, hob, and air conditioning in all rooms and living spaces. The expansive open-plan design encompasses a stylish kitchen with an Italian marble counter and captivating lighting effects. With internal spaces totaling 130 sqm and an additional 70 sqm of outdoor space, this pet-friendly property also includes exclusive parking facilities....