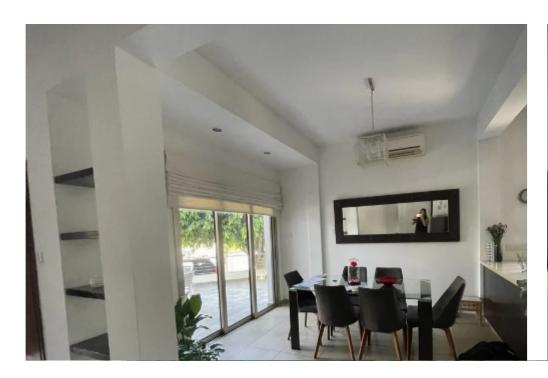

Parking spaces: 1 cars

Available from: 2024-03-27

Offered at: 1,500

Type: SemidetachedHouse

Veranda: 70 sqm m²

For lease in Limassol, a ground floor dwelling with 2 bedrooms, 2 bathrooms, a spacious living area, private parking, and a secluded terrace. This residence comes fully furnished and boasts contemporary furniture, a wall-mounted TV in the living room, outdoor seating, a washing machine, dishwasher, electric cooker, oven, hob, and air conditioning in all rooms and living spaces. The expansive open-plan design encompasses a stylish kitchen with an Italian marble counter and captivating lighting effects. With internal spaces totaling 130 sqm and an additional 70 sqm of outdoor space, this pet-friendly property also includes exclusive parking facilities....