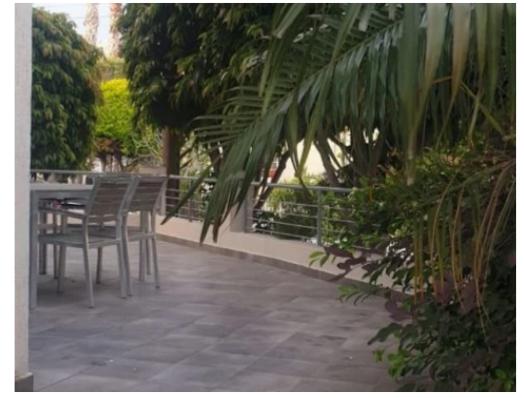

Parking spaces: 1 cars

Available from: 2024-03-27

Offered at: 1,500

Type: SemidetachedHouse

Veranda: 70 sqm m²

For lease in Limassol, a ground floor dwelling with 2 bedrooms, 2 bathrooms, a spacious living area, private parking, and a secluded terrace. This residence comes fully furnished and boasts contemporary furniture, a wall-mounted TV in the living room, outdoor seating, a washing machine, dishwasher, electric cooker, oven, hob, and air conditioning in all rooms and living spaces. The expansive open-plan design encompasses a stylish kitchen with an Italian marble counter and captivating lighting effects. With internal spaces totaling 130 sqm and an additional 70 sqm of outdoor space, this pet-friendly property also includes exclusive parking facilities....