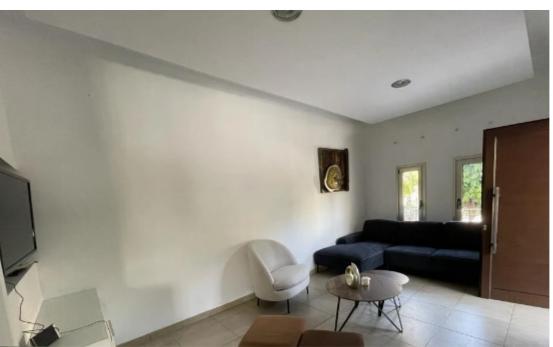

Parking spaces: 1 cars

Available from: 2024-03-27

Offered at: 1,500

Type: SemidetachedHouse

Veranda: 70 sqm m²

For lease in Limassol, a ground floor dwelling with 2 bedrooms, 2 bathrooms, a spacious living area, private parking, and a secluded terrace. This residence comes fully furnished and boasts contemporary furniture, a wall-mounted TV in the living room, outdoor seating, a washing machine, dishwasher, electric cooker, oven, hob, and air conditioning in all rooms and living spaces. The expansive open-plan design encompasses a stylish kitchen with an Italian marble counter and captivating lighting effects. With internal spaces totaling 130 sqm and an additional 70 sqm of outdoor space, this pet-friendly property also includes exclusive parking facilities....