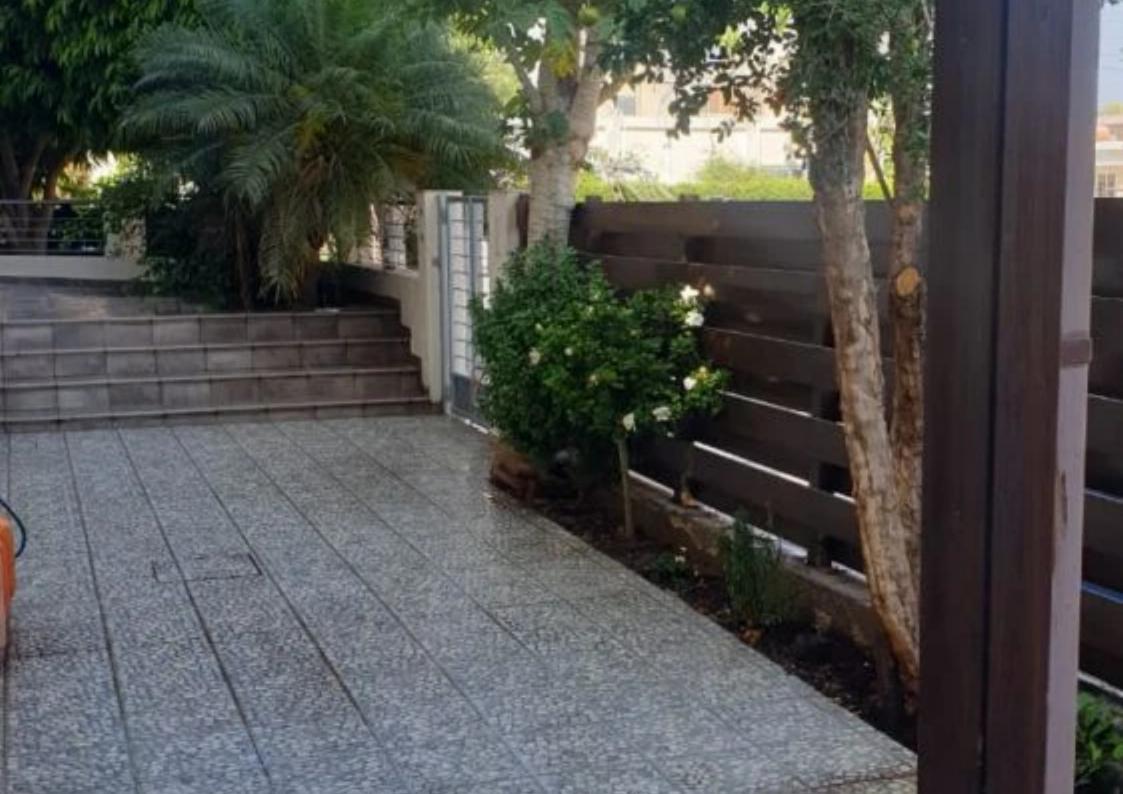

Parking spaces: 1 cars

Available from: 2024-03-27

Offered at: 1,500

Type: SemidetachedHouse

Veranda: 70 sqm m²

For lease in Limassol, a ground floor dwelling with 2 bedrooms, 2 bathrooms, a spacious living area, private parking, and a secluded terrace. This residence comes fully furnished and boasts contemporary furniture, a wall-mounted TV in the living room, outdoor seating, a washing machine, dishwasher, electric cooker, oven, hob, and air conditioning in all rooms and living spaces. The expansive open-plan design encompasses a stylish kitchen with an Italian marble counter and captivating lighting effects. With internal spaces totaling 130 sqm and an additional 70 sqm of outdoor space, this pet-friendly property also includes exclusive parking facilities....