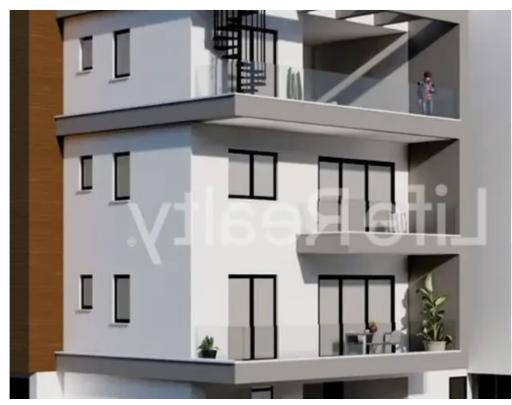

## 2-bedroom apartment f?r s?le

Limassol, Ayiou-Neophytou-School-Ikea-Makarios-Iii-Kato-Polemidia-4155 , Cyprus

**Offered at:** €270,000

**Estate ID:** 67195

**Ref:** ba5486925

NET internal area: 79

Bathrooms: 2

Bedrooms: 2

Parking spaces: Covered cars

Available from: 2024-10-22

Offered at: 270,000

Type: Apartment

drive from the highway and les than 15 minutes from Limassol city center, this property offers easy access to a plethora of amenities. Designed and constructed with meticulous attention to detail, it appeals to both investors and potential buyers. These apartments boast outstanding features high-quality finishes, ensure a life of sophistication and comfort. Its proximity to schools, shops, banks, and other essential services makes it an ideal choice for those seeking an upscale urban living experience. Availability: - Covered Areas: 79m2 ...