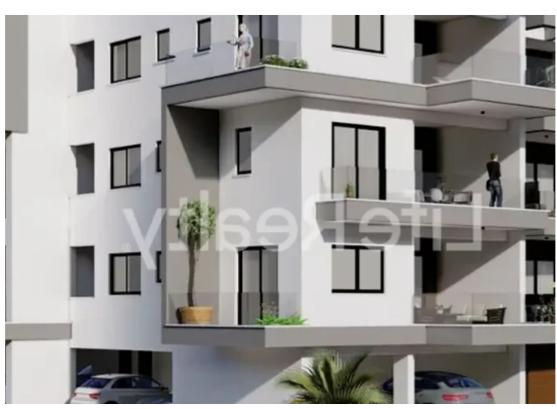

## 2-bedroom apartment f?r s?le

Limassol, Ayiou-Neophytou-School-Ikea-Makarios-Iii-Kato-Polemidia-4155 , Cyprus

**Offered at:** €270,000

**Estate ID:** 67195

**Ref:** ba5486925

NET internal area: 79

Bathrooms: 2

Bedrooms: 2

Parking spaces: Covered cars

Available from: 2024-10-22

Offered at: 270,000

Type: Apartment

drive from the highway and les than 15 minutes from Limassol city center, this property offers easy access to a plethora of amenities. Designed and constructed with meticulous attention to detail, it appeals to both investors and potential buyers. These apartments boast outstanding features high-quality finishes, ensure a life of sophistication and comfort. Its proximity to schools, shops, banks, and other essential services makes it an ideal choice for those seeking an upscale urban living experience. Availability: - Covered Areas: 79m2 ...