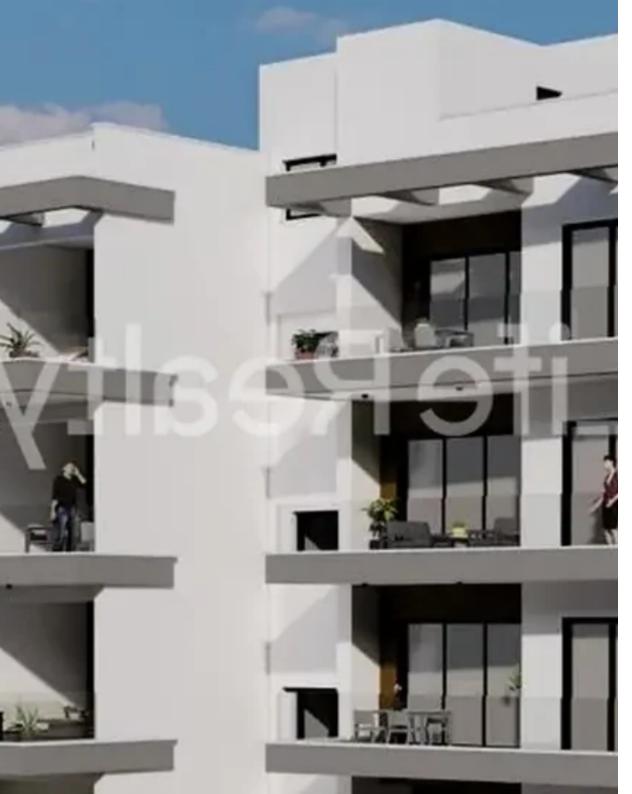

## 2-bedroom apartment f?r s?le

Limassol, Ayiou-Neophytou-School-Ikea-Makarios-Iii-Kato-Polemidia-4155 , Cyprus

**Offered at:** €270,000

**Estate ID:** 67195

**Ref:** ba5486925

NET internal area: 79

Bathrooms: 2

Bedrooms: 2

Parking spaces: Covered cars

Available from: 2024-10-22

Offered at: 270,000

Type: Apartment

drive from the highway and les than 15 minutes from Limassol city center, this property offers easy access to a plethora of amenities. Designed and constructed with meticulous attention to detail, it appeals to both investors and potential buyers. These apartments boast outstanding features high-quality finishes, ensure a life of sophistication and comfort. Its proximity to schools, shops, banks, and other essential services makes it an ideal choice for those seeking an upscale urban living experience. Availability: - Covered Areas: 79m2 ...