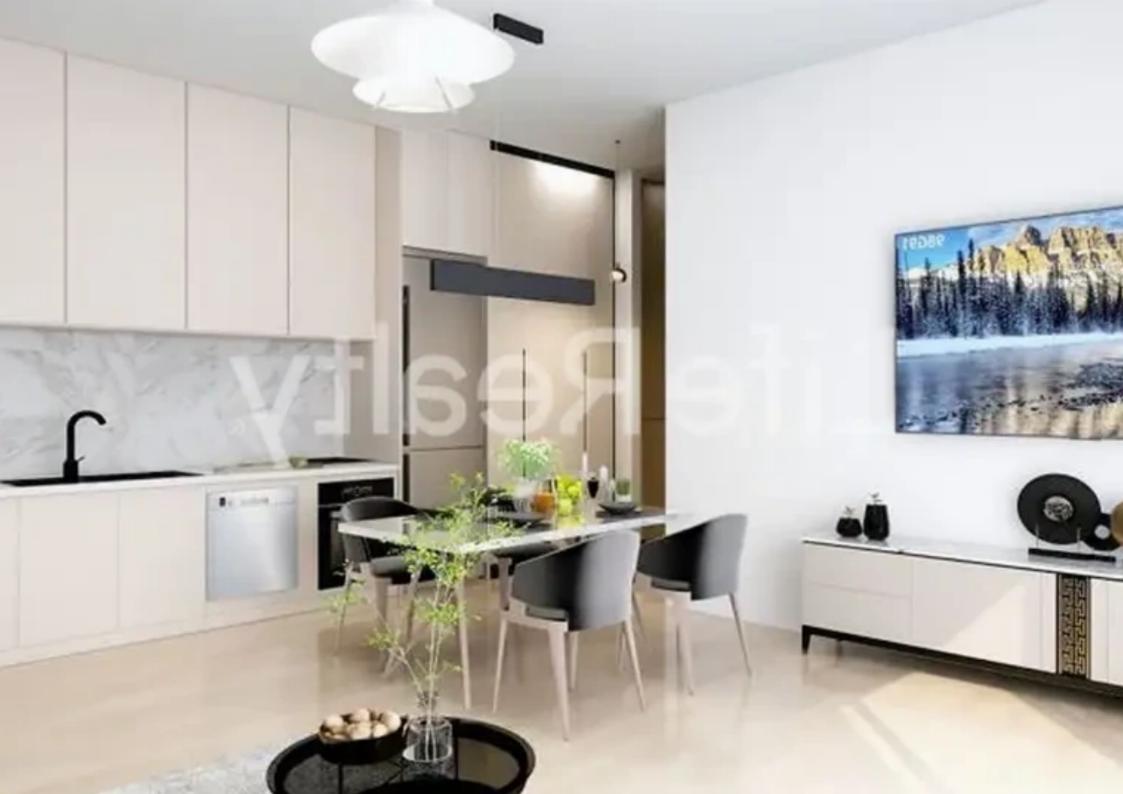

## 2-bedroom apartment f?r s?le

Limassol, Ayiou-Neophytou-School-Ikea-Makarios-Iii-Kato-Polemidia-4155 , Cyprus

**Offered at:** €270,000

**Estate ID:** 67195

**Ref:** ba5486925

NET internal area: 79

Bathrooms: 2

Bedrooms: 2

Parking spaces: Covered cars

Available from: 2024-10-22

Offered at: 270,000

Type: Apartment

drive from the highway and les than 15 minutes from Limassol city center, this property offers easy access to a plethora of amenities. Designed and constructed with meticulous attention to detail, it appeals to both investors and potential buyers. These apartments boast outstanding features high-quality finishes, ensure a life of sophistication and comfort. Its proximity to schools, shops, banks, and other essential services makes it an ideal choice for those seeking an upscale urban living experience. Availability: - Covered Areas: 79m2 ...