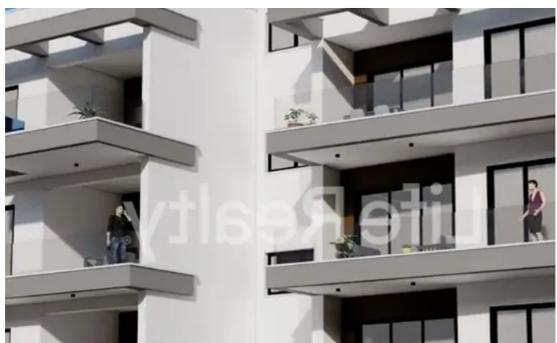

## 2-bedroom apartment f?r s?le

Limassol, Ayiou-Neophytou-School-Ikea-Makarios-Iii-Kato-Polemidia-4155 , Cyprus

**Offered at:** €270,000

**Estate ID:** 67195

**Ref:** ba5486925

NET internal area: 79

Bathrooms: 2

Bedrooms: 2

Parking spaces: Covered cars

Available from: 2024-10-22

Offered at: 270,000

Type: Apartment

drive from the highway and les than 15 minutes from Limassol city center, this property offers easy access to a plethora of amenities. Designed and constructed with meticulous attention to detail, it appeals to both investors and potential buyers. These apartments boast outstanding features high-quality finishes, ensure a life of sophistication and comfort. Its proximity to schools, shops, banks, and other essential services makes it an ideal choice for those seeking an upscale urban living experience. Availability: - Covered Areas: 79m2 ...