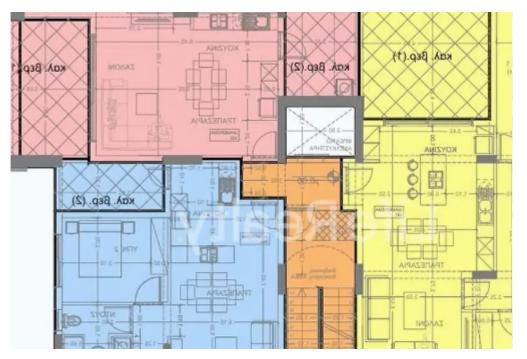

## 2-bedroom apartment f?r s?le

Limassol, Ayiou-Neophytou-School-Ikea-Makarios-Iii-Kato-Polemidia-4155 , Cyprus

**Offered at:** €270,000

**Estate ID:** 67195

**Ref:** ba5486925

NET internal area: 79

Bathrooms: 2

Bedrooms: 2

Parking spaces: Covered cars

Available from: 2024-10-22

Offered at: 270,000

Type: Apartment

drive from the highway and les than 15 minutes from Limassol city center, this property offers easy access to a plethora of amenities. Designed and constructed with meticulous attention to detail, it appeals to both investors and potential buyers. These apartments boast outstanding features high-quality finishes, ensure a life of sophistication and comfort. Its proximity to schools, shops, banks, and other essential services makes it an ideal choice for those seeking an upscale urban living experience. Availability: - Covered Areas: 79m2 ...