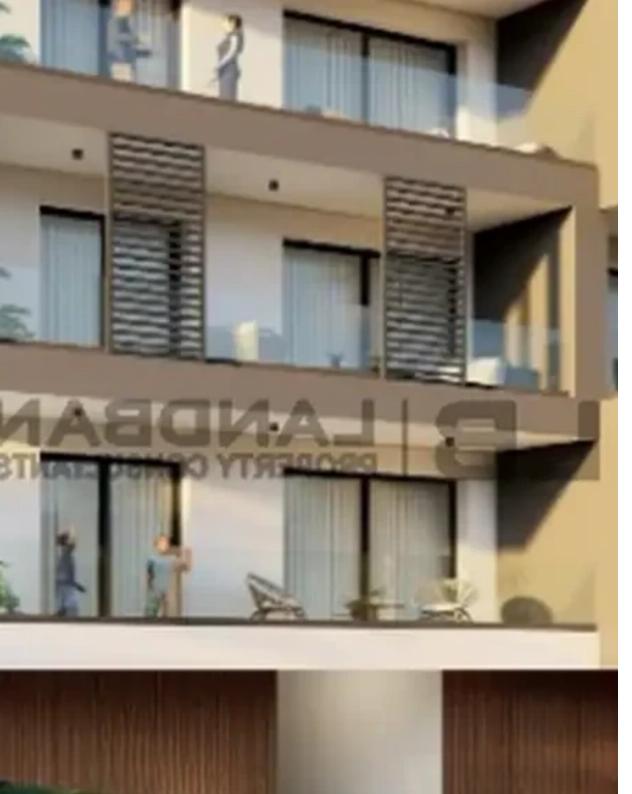

## 1-bedroom apartment f?r s?le

Larnaka, Lisou-Santama-St-Tsakilero-Sotiros-6052, Cyprus

Offered at: €150,000 Estate ID: 67201 Ref: ba5491827

Type: **Apartment** 

""""The property is a One Bedroom apartment located on the 1st floor of a 3-storey building in the heart of Larnaca. It measures about 52sqm of internal area and 10sqm covered veranda. The apartment consists of an open plan kitchen with dining/living room, 1 bedroom, 1 bathroom, storage room and covered parking space. The property is located very close to the beach and the trourist area of Phinikoudes and enjoys close distance to Metropolis Mall and Mackenzie. Easy access to the highway.""""...