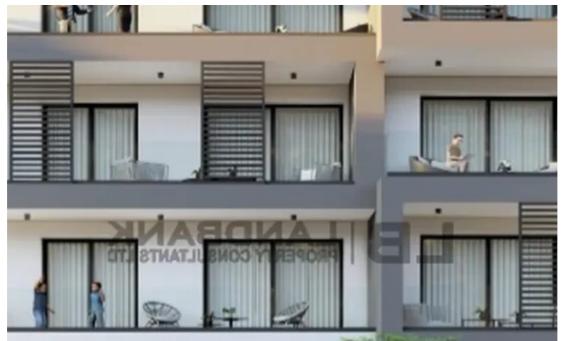

## 1-bedroom apartment f?r s?le

Larnaka, Lisou-Santama-St-Tsakilero-Sotiros-6052, Cyprus

Offered at: €150,000 Estate ID: 67201 Ref: ba5491827

Type: **Apartment** 

""""The property is a One Bedroom apartment located on the 1st floor of a 3-storey building in the heart of Larnaca. It measures about 52sqm of internal area and 10sqm covered veranda. The apartment consists of an open plan kitchen with dining/living room, 1 bedroom, 1 bathroom, storage room and covered parking space. The property is located very close to the beach and the trourist area of Phinikoudes and enjoys close distance to Metropolis Mall and Mackenzie. Easy access to the highway.""""...