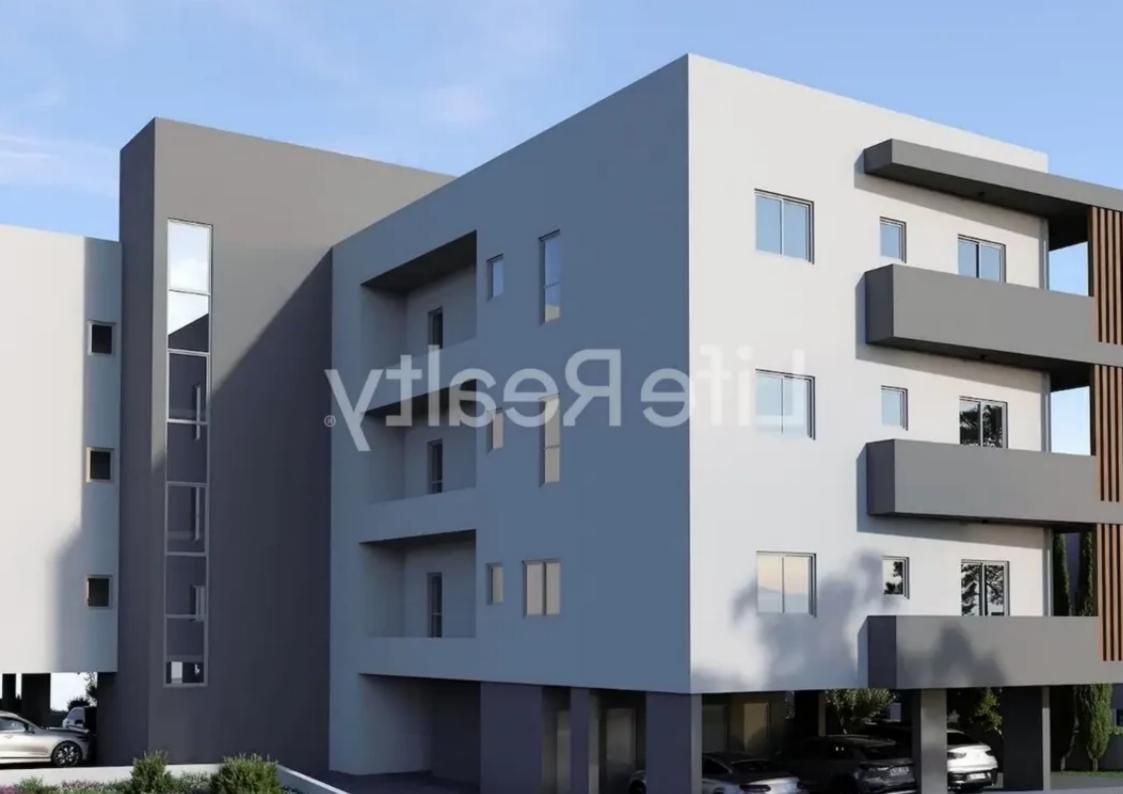

## 1-bedroom apartment f?r s?le

Limassol, Parekklisia-4520, Cyprus

**Offered at:** €200,000

**Estate ID:** 67212

**Ref:** ba5492495

Bathrooms: 1

Bedrooms: 1

Parking spaces: Covered cars

Available from: 2024-10-22

Offered at: 200,000

Гуре: **Apartment** 

""""Presenting this exquisite three-floor building nestled in the Parekklisia area in Limassol. Conveniently located aproximate 20 minutes from Limassol city center, this property offers seamless access to a variety of amenities. Designed and constructed with meticulous attention to detail, it caters to the tastes of both investors and home buyers. The apartments feature outstanding design and high-quality finishes, ensuring a lifestyle of sophistication and comfort. Each unit offers flexibility and space. Its proximity to essential services makes it an ideal choice for those seeking a suburban living experience.