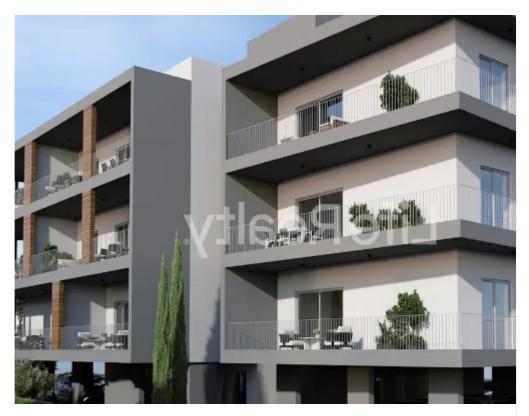

Available from: 2024-10-22

Offered at: 200,000

Гуре: **Apartment** 

""""Presenting this exquisite three-floor building nestled in the Parekklisia area in Limassol. Conveniently located aproximate 20 minutes from Limassol city center, this property offers seamless access to a variety of amenities. Designed and constructed with meticulous attention to detail, it caters to the tastes of both investors and home buyers. The apartments feature outstanding design and high-quality finishes, ensuring a lifestyle of sophistication and comfort. Each unit offers flexibility and space. Its proximity to essential services makes it an ideal choice for those seeking a suburban living experience.