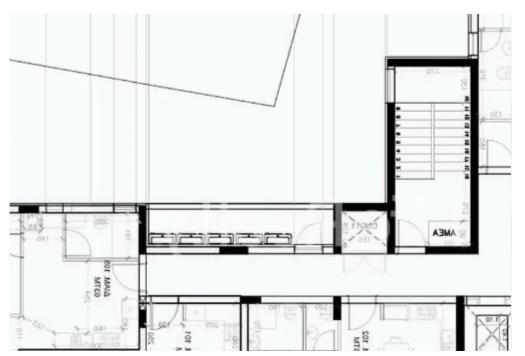

## 1-bedroom apartment f?r s?le

Limassol, Parekklisia-4520, Cyprus

**Offered at:** €200,000

**Estate ID:** 67212

**Ref:** ba5492495











Bathrooms: 1



Bedrooms: 1



Parking spaces: Covered cars



Available from: 2024-10-22



Offered at: 200,000



Гуре: **Apartment** 

""""Presenting this exquisite three-floor building nestled in the Parekklisia area in Limassol. Conveniently located aproximate 20 minutes from Limassol city center, this property offers seamless access to a variety of amenities. Designed and constructed with meticulous attention to detail, it caters to the tastes of both investors and home buyers. The apartments feature outstanding design and high-quality finishes, ensuring a lifestyle of sophistication and comfort. Each unit offers flexibility and space. Its proximity to essential services makes it an ideal choice for those seeking a suburban living experience.

Available Apartment: Apartment