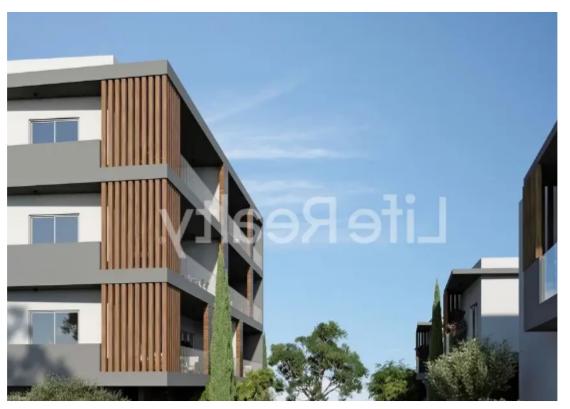

## 1-bedroom apartment f?r s?le

Limassol, Parekklisia-4520, Cyprus

**Offered at:** €200,000

**Estate ID:** 67212

**Ref:** ba5492495

Bathrooms: 1

Bedrooms: 1

Parking spaces: Covered cars

Available from: 2024-10-22

Offered at: 200,000

Гуре: **Apartment** 

""""Presenting this exquisite three-floor building nestled in the Parekklisia area in Limassol. Conveniently located aproximate 20 minutes from Limassol city center, this property offers seamless access to a variety of amenities. Designed and constructed with meticulous attention to detail, it caters to the tastes of both investors and home buyers. The apartments feature outstanding design and high-quality finishes, ensuring a lifestyle of sophistication and comfort. Each unit offers flexibility and space. Its proximity to essential services makes it an ideal choice for those seeking a suburban living experience.