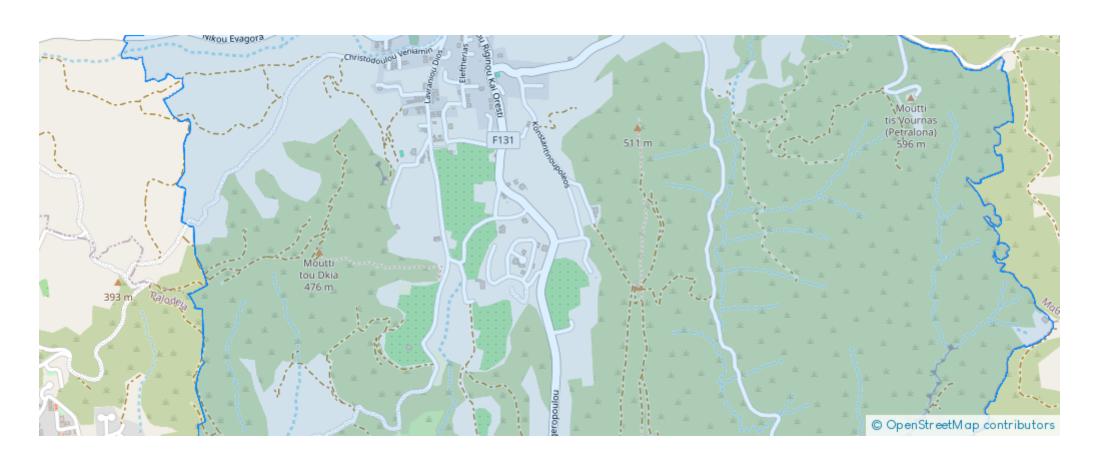

ID:** 67217

**Ref:** ba5492269











Total plot's-land's area: 2676 m²



Coverage: 35 %



Density: 60 %



Available from: 2024-10-22



Offered at: 220,000



Type: Residential

""""For Sale Residential Plot at Fasoula Area A Residential plot of 2676sq.m (the 1/2 field) located at Fasoula area in a nice quiet village just 8-10' from Mesa Geitonia Roundabout. A developing area just few minutes from the Center. The plot is located on a hill in the center of the village with panoramic breathtaking view. – Planning zone: H3 (Residential) – Building density: 60% – Coverage ratio: 35% – Floors allowed: 2 – Building height: 8.3 meters The property is offered for sale for EUR220,000.00 including VAT For more information and details, feel free to contact me.""""...

## **Estate on map:**