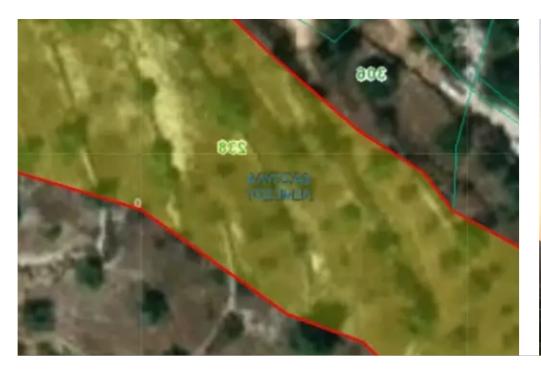

## (Share) Residential land 2676 m<sup>2</sup>

Limassol, Fasoula-4551, Cyprus

**Offered at:** €220,000

**Estate ID:** 67217

**Ref:** ba5492269

Total plot's-land's area: 2676 m²

Coverage: 35 %

Density: 60 %

Available from: 2024-10-22

Offered at: 220,000

Type: Residential

""""For Sale Residential Plot at Fasoula Area A Residential plot of 2676sq.m (the 1/2 field) located at Fasoula area in a nice quiet village just 8-10' from Mesa Geitonia Roundabout. A developing area just few minutes from the Center. The plot is located on a hill in the center of the village with panoramic breathtaking view. – Planning zone: H3 (Residential) – Building density: 60% – Coverage ratio: 35% – Floors allowed: 2 – Building height: 8.3 meters The property is offered for sale for EUR220,000.00 including VAT For more information and details, feel free to contact me.""""...