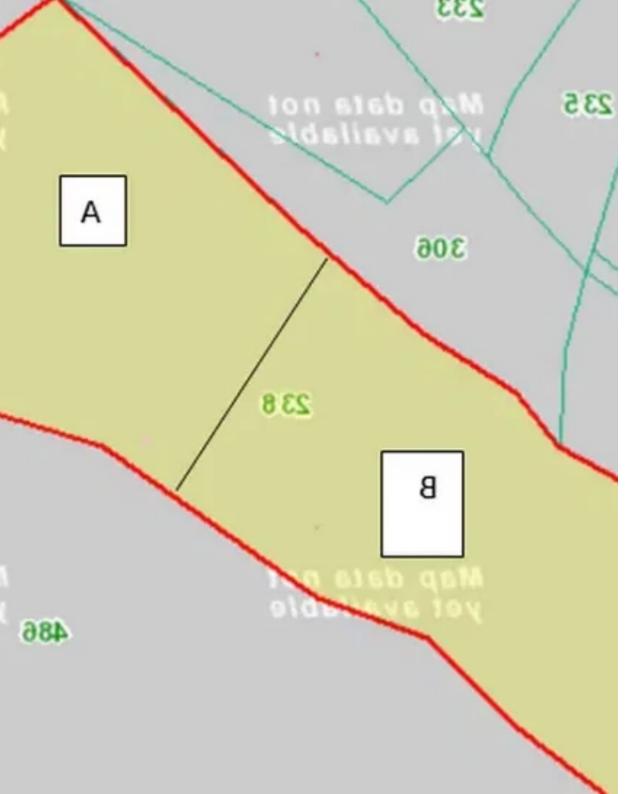

## (Share) Residential land 2676 m<sup>2</sup>

Limassol, Fasoula-4551, Cyprus

**Offered at:** €220,000

**Estate ID:** 67217

**Ref:** ba5492269

Total plot's-land's area: 2676 m²

Coverage: 35 %

Density: 60 %

Available from: 2024-10-22

Offered at: 220,000

Type: Residential

""""For Sale Residential Plot at Fasoula Area A Residential plot of 2676sq.m (the 1/2 field) located at Fasoula area in a nice quiet village just 8-10' from Mesa Geitonia Roundabout. A developing area just few minutes from the Center. The plot is located on a hill in the center of the village with panoramic breathtaking view. – Planning zone: H3 (Residential) – Building density: 60% – Coverage ratio: 35% – Floors allowed: 2 – Building height: 8.3 meters The property is offered for sale for EUR220,000.00 including VAT For more information and details, feel free to contact me.""""...