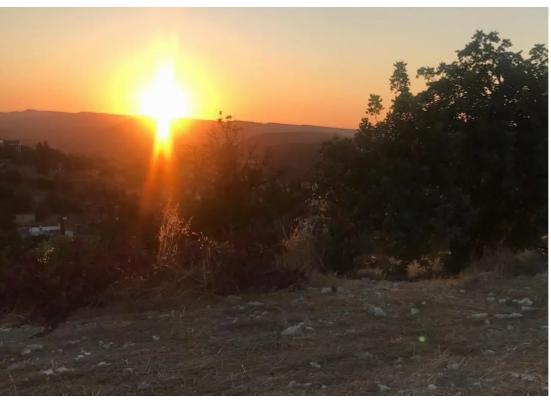

## (Share) Residential land 2676 m<sup>2</sup>

Limassol, Fasoula-4551, Cyprus

**Offered at:** €220,000

**Estate ID:** 67217

**Ref:** ba5492269

Total plot's-land's area: 2676 m²

Coverage: 35 %

Density: 60 %

Available from: 2024-10-22

Offered at: 220,000

Type: Residential

""""For Sale Residential Plot at Fasoula Area A Residential plot of 2676sq.m (the 1/2 field) located at Fasoula area in a nice quiet village just 8-10' from Mesa Geitonia Roundabout. A developing area just few minutes from the Center. The plot is located on a hill in the center of the village with panoramic breathtaking view. – Planning zone: H3 (Residential) – Building density: 60% – Coverage ratio: 35% – Floors allowed: 2 – Building height: 8.3 meters The property is offered for sale for EUR220,000.00 including VAT For more information and details, feel free to contact me.""""...