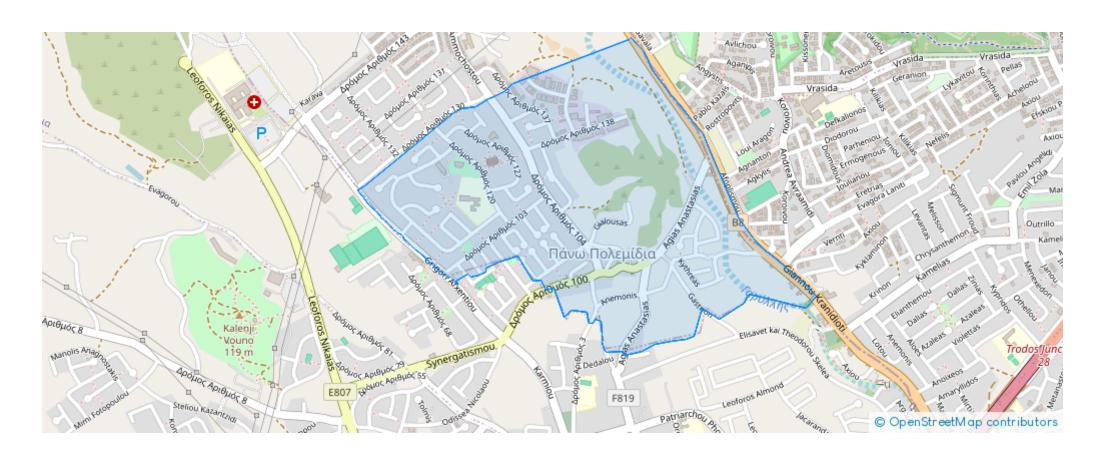

UV ME OHOIOAHHOTE MEEO KATA OY KTHMATOE ORDE GAINETAL ME KITPINO XPOMA ETO EXEAT A998/90 (Ap. \$ dax Elou 5/AEA/23655/1980). Ynoke luevo 9 φύλλο 53 σχέδιο 39 τμήμα Ο τεμάχιο 174 ALMEROE. A EYALLEVIELEIV

**NEMEEOE** 

26/01/2024 Για Διευθυντή Τμήματος Κτηματολογίου και



Total plot's-land's area: 3345 m²



Coverage: 10 %



Density: 10 %



Available from: 2024-10-22



Offered at: **60,00** 



Type: **Agricultura**l

""""Available land, of approximately 7000 m2. Close to general hospital. Agricultural zone. In polemidia area. Building density & Description among the surface of land is flat Title deed available for immediate transfer. Full share. Amazing investment opportunity as after few years will updated to building zone and its value will sky rocket!""""...

## **Estate on map:**